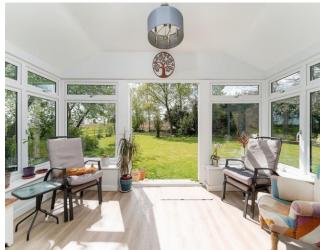

Garden Room - 2.3m x 4.7m (7'5" x 15'4") Hard flooring, french doors out into garden, panoramic views of garden and fields beyond

Bedroom One - 3.5m x 3.6m (11'4" x 11'8") Carpet flooring, window to front, built in wardrobes