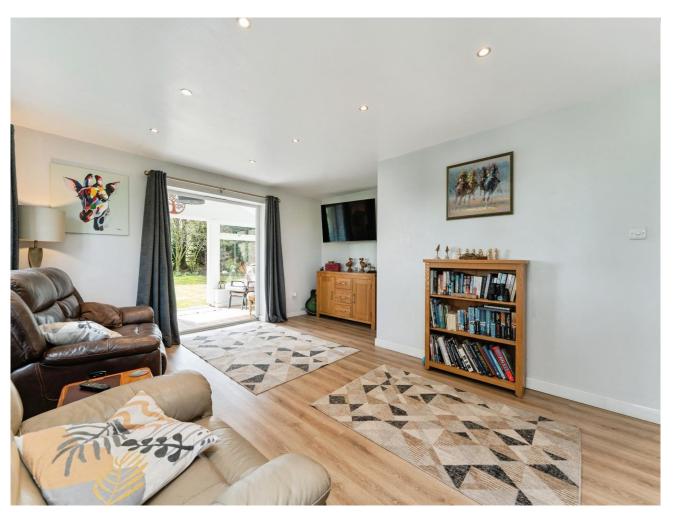

WC - 1.4m x 1.4m (4'5" x 4'5")
Half tiled walls, hard flooring, window to rear, low rise WC and vanity sink unit.

Lounge - 6m x 4m (19'6" x 13'1") L Shaped Hard flooring, dual aspect windows, French doors into garden room