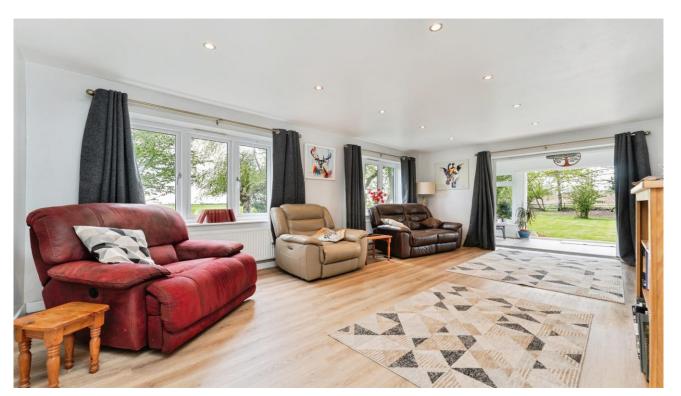

WC - 1.4m x 1.4m (4'5" x 4'5")
Half tiled walls, hard flooring, window to rear, low rise WC and vanity sink unit.

Lounge - 6m x 4m (19'6" x 13'1") L Shaped Hard flooring, dual aspect windows, French doors into garden room