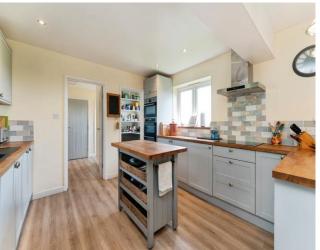

Kitchen/Diner - 3.5m x 6.5m (11'4" x 21'3") Hard wood flooring, dual aspect windows and French doors out into garden with field views. A range of base and wall hung units in traditional shaker style with solid oak worktops, integrated eye level double oven, electric hob with overhead extractor fan and dishwasher. Access into a pantry offers additional storage.