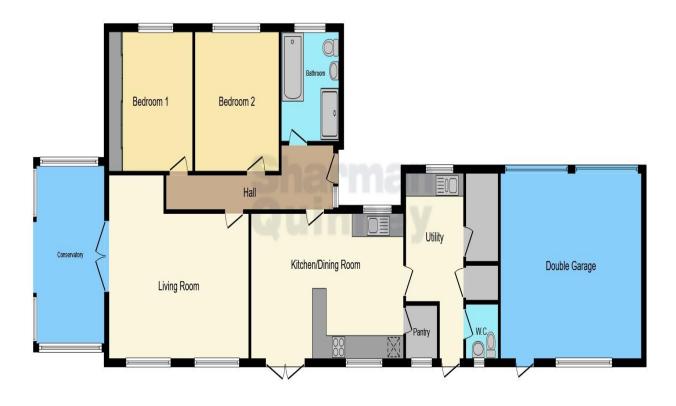

Garage - 6.1m x 5m (20' x 16'4") Power and light with manual up and over doors. Access door into garden.

Outside -

The property sits on a very generous private plot

This floor plan is for illustrative purposes only. It is not drawn to scale. Any measurements, floor areas (including any total floor area), openings and orientation are approximate. No details are guaranteed, they cannot be relied upon for any purpose and they do not form part of any agreement. No liability is taken for any error, omission or misstatement. A party must rely upon its own inspection(s). Powered by www.focalagent.com