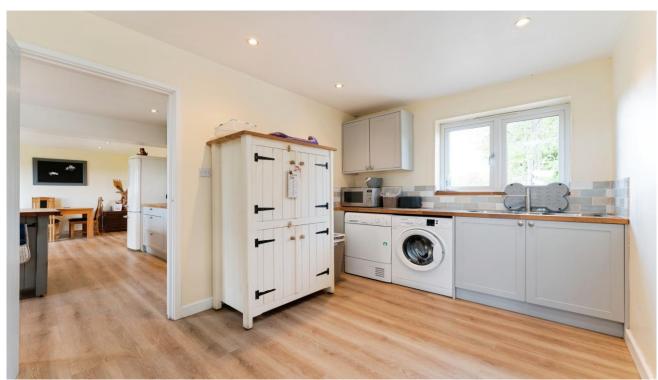

Kitchen/Diner - 3.5m x 6.5m (11'4" x 21'3") Hard wood flooring, dual aspect windows and French doors out into garden with field views. A range of base and wall hung units in traditional shaker style with solid oak worktops, integrated eye level double oven, electric hob with overhead extractor fan and dishwasher. Access into a pantry offers additional storage.

Utility Room - 2.4m x 5m (7'8" x 16'4") Flooring from kitchen continued, matching units to kitchen, plumbing for washing machine and tumble dryer, access into rear garden, office and WC.

Office Space - 1.4m x 2.3m (4'5" x 7'5")