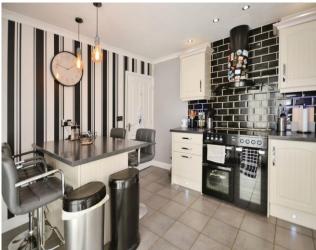

Kitchen/ Breakfast Room -  $3.74m \times 3.43m (12'2" \times 11'2")$ 

Study - 2.30m x 2.08m (7'5" x 6'8")

W/C - 1.79m x 0.94m (5'8" x 3'1")

Utility Room - 2.35m x 2.27m (7'7" x 7'4")

Bedroom 1 - 4.90m x 3.73m (16'0" x 12'2")