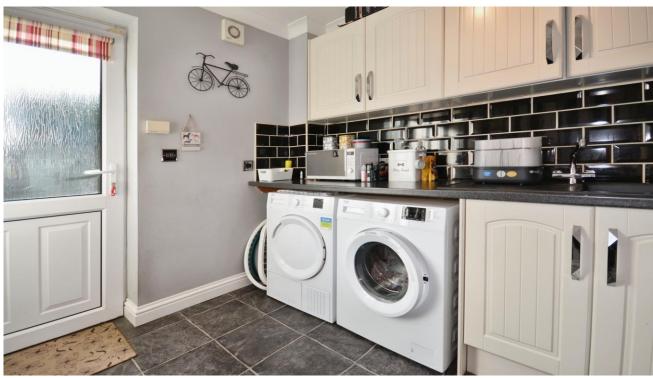

Kitchen/ Breakfast Room -  $3.74m \times 3.43m (12'2" \times 11'2")$ 

Study - 2.30m x 2.08m (7'5" x 6'8")

W/C - 1.79m x 0.94m (5'8" x 3'1")

Utility Room - 2.35m x 2.27m (7'7" x 7'4")

Bedroom 1 - 4.90m x 3.73m (16'0" x 12'2")