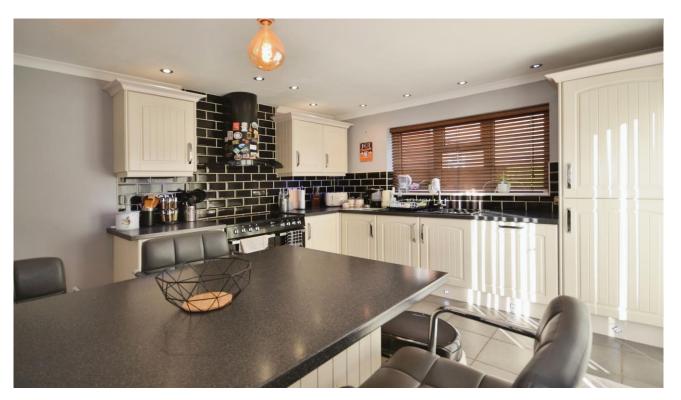

Kitchen/ Breakfast Room -  $3.74m \times 3.43m (12'2" \times 11'2")$ 

Study - 2.30m x 2.08m (7'5" x 6'8")

W/C - 1.79m x 0.94m (5'8" x 3'1")

Utility Room - 2.35m x 2.27m (7'7" x 7'4")

Bedroom 1 - 4.90m x 3.73m (16'0" x 12'2")