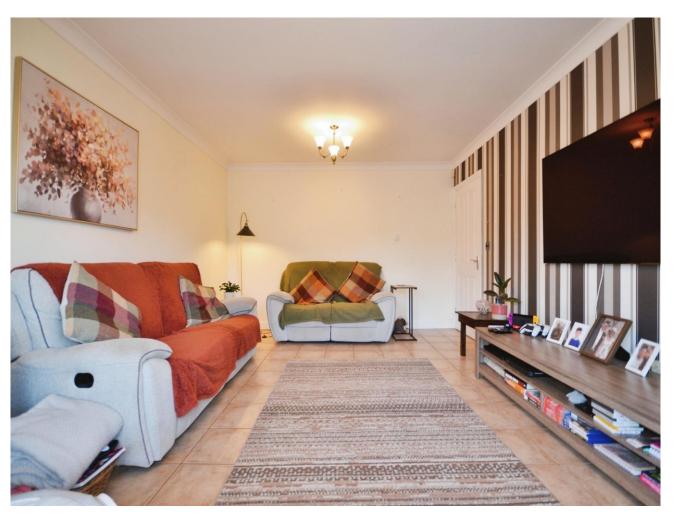

## **Key Features**

- 5 Bedrooms
- Detached House
- 3 Reception Rooms
- Village Location
- Ensuite & Dressing Room to Master

Lounge - 4.90m x 3.73m (16'0" x 12'2")

Dining Room - 3.76m 3.26m (12'3" x 10'6")