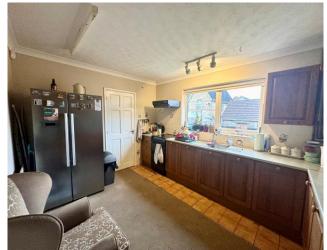

## **Key Features**

- **Detached Bungalow**
- Double Garage
- Two Double Bedrooms
- **Utility Room**
- Walking distance to town centre

Lounge/Diner - 6.33m x 4.14m (20'7" x 13'5")

Kitchen - 3.97m x 2.99m (13'0" x 9'8")