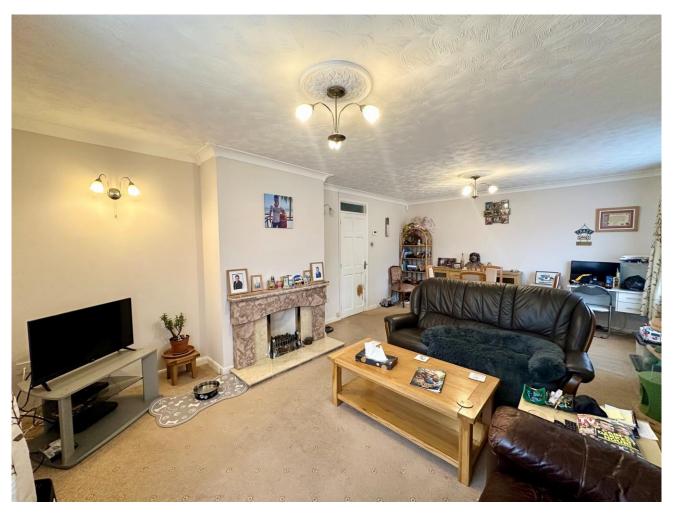

## **Key Features**

- **Detached Bungalow**
- Double Garage
- Two Double Bedrooms
- **Utility Room**
- Walking distance to town centre

Lounge/Diner - 6.33m x 4.14m (20'7" x 13'5")

Kitchen - 3.97m x 2.99m (13'0" x 9'8")