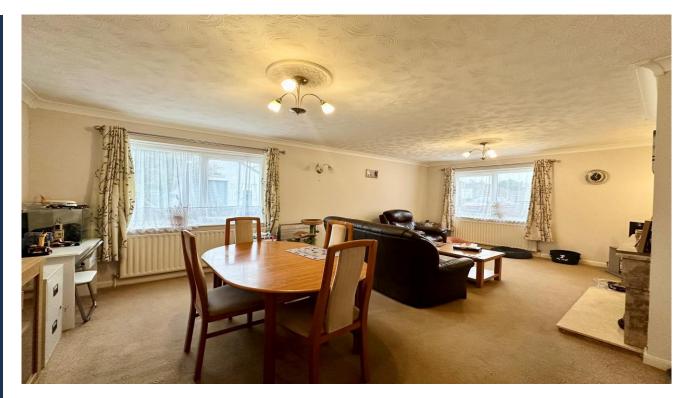

## **Key Features**

- **Detached Bungalow**
- Double Garage
- Two Double Bedrooms
- **Utility Room**
- Walking distance to town centre

Lounge/Diner - 6.33m x 4.14m (20'7" x 13'5")

Kitchen - 3.97m x 2.99m (13'0" x 9'8")