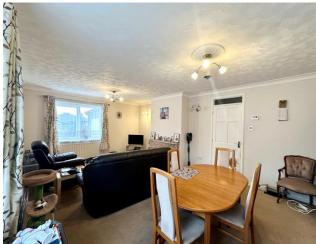

## **Key Features**

- **Detached Bungalow**
- Double Garage
- Two Double Bedrooms
- **Utility Room**
- Walking distance to town centre

Lounge/Diner - 6.33m x 4.14m (20'7" x 13'5")

Kitchen - 3.97m x 2.99m (13'0" x 9'8")