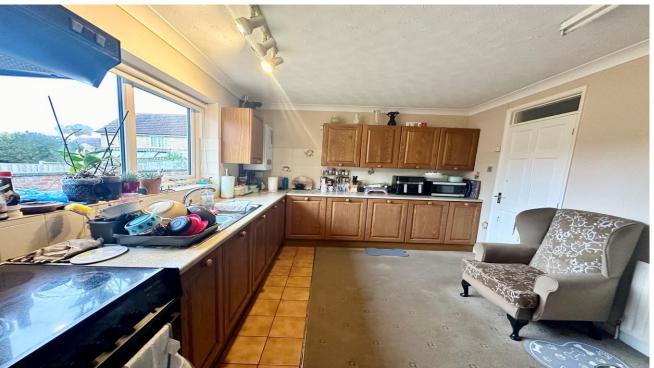

## **Key Features**

- **Detached Bungalow**
- Double Garage
- Two Double Bedrooms
- **Utility Room**
- Walking distance to town centre

Lounge/Diner - 6.33m x 4.14m (20'7" x 13'5")

Kitchen - 3.97m x 2.99m (13'0" x 9'8")