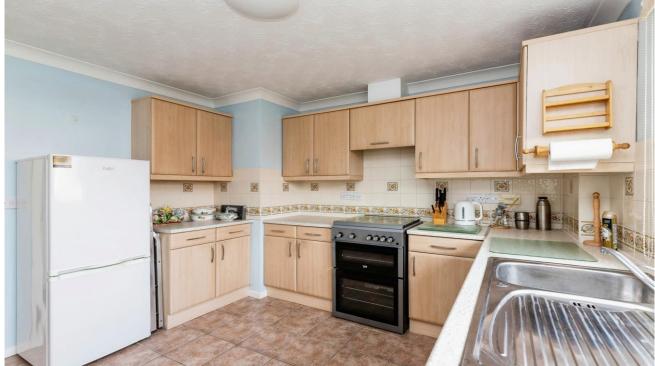

Kitchen - 3.2m x 3.2m (10'4" x 10'4") Tiled flooring. A range of base and wall units. Stainless steel single drainer sink. Plumbing for washing machine. Wall mounted boiler. Single door leading into garden