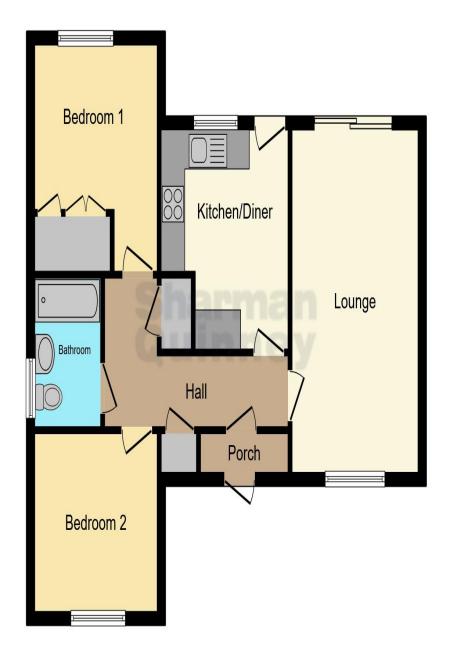

Bathroom - 2.2m x 1.8m (7'2" x 5'9") Tiled flooring. Frosted window to side. Low rise w/c. pedestal sink. Panelled bath with shower attachment.

This floor plan is for illustrative purposes only. It is not drawn to scale. Any measurements, floor areas (including any total floor area), openings and orientation are approximate. No details are guaranteed, they cannot be relied upon for any purpose and they do not form part of any agreement. No liability is taken for any error, omission or misstatement. A party must rely upon its own inspection(s). Powered by www.focalagent.com