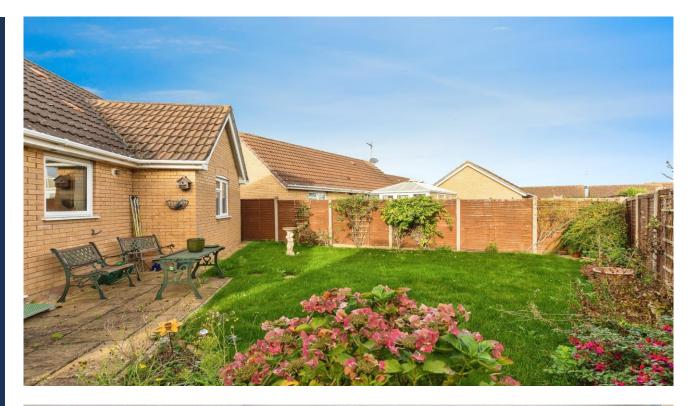

Outside - the front offers parking for one car in front of the single garage. The rest of the front garden is laid to lawn and offers plenty of space and potential to create more parking if needed. The rear garden is mostly laid to lawn with flower boarders and a small patio with a side gate leading to driveway.