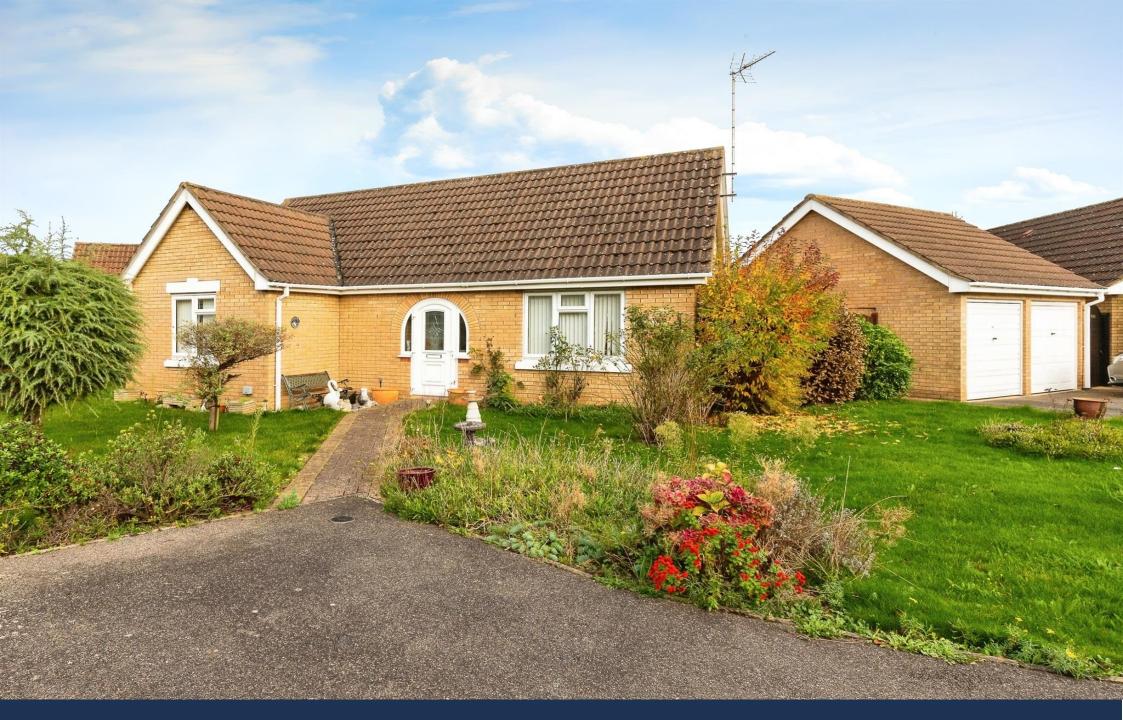

Landau Way, March Offers In Excess Of £230.000 Freehold

## **Key Features**

📇 2 🛁 1 🔛 D 🕋 B

- NO ONWARD CHAIN!!!
- Situated off the main road in a quiet residential area
- Garage and Off-Road Parking
- Walking distance to the local train station
- Corner Plot

Outside - the front offers parking for one car in front of the single garage. The rest of the front garden is laid to lawn and offers plenty of space and potential to create more parking if needed. The rear garden is mostly laid to lawn with flower boarders and a small patio with a side gate leading to driveway.