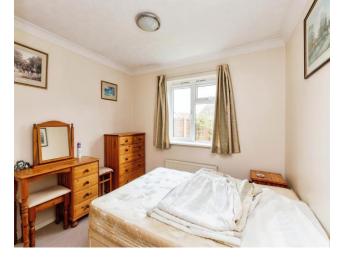

Bedroom One - 3.4m x 3.1m (11'1" x 10'1") Carpeted flooring. Window overlooking rear garden. Built in wardrobe.

Bedroom Two - 3.1m x 2.7m (10'1" x 8'8") Carpeted flooring. Window overlooking front garden