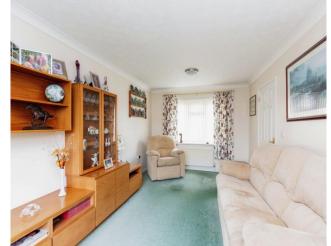

## **Entrance Hall**

Tiled flooring, airing cupboard and storage cupboard. Access to loft.

Lounge - 3.2m x 5.3m (10'4" x 17'3") Window to front and patio doors to rear leading out into garden. Carpeted. TV Point.