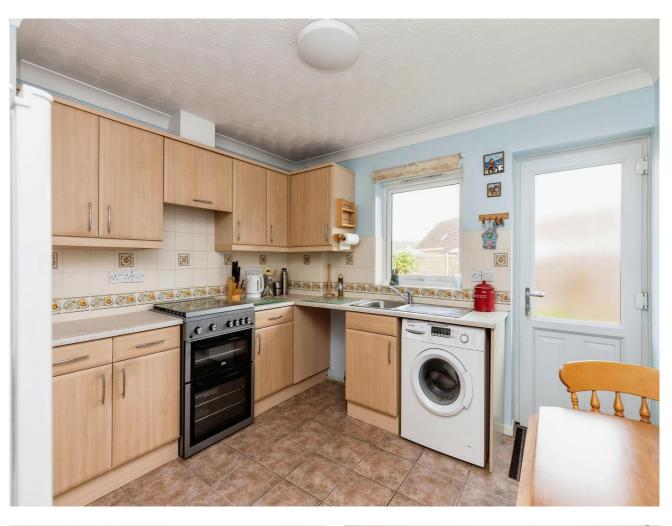

Kitchen - 3.2m x 3.2m (10'4" x 10'4") Tiled flooring. A range of base and wall units. Stainless steel single drainer sink. Plumbing for washing machine. Wall mounted boiler. Single door leading into garden