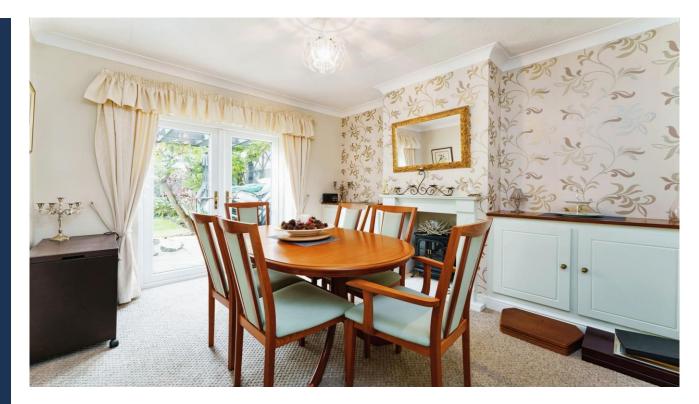

## **Key Features**

📇 3 🛁 1 🔛 C 🎰 B

- Beautiful Landscaped Gardens
- Walking distance to local shops
- Off Road Parking for multiple vehicles
- Outbuilding

Entrance Hall leading to...

Dining room - 2.9m x 3.5m (9'5" x 11'4") Lounge - 4.6m x 3.3m (15'0" x 10'8") Conservatory - 3.7m x 3.3m (12'1" x 10'8") Breakfast room - 3.5m x 2.1m (11'4" x 6'8") Kitchen - 4.8m x 2.4m (15'7" x 7'8") Utility/Cloakroom - 1.3m x 2.2m (4'2" x 7'2") Bedroom One - 3.2m x 3.3m (10'4" x 10'8") Bedroom Two - 3.2m x 3.1m (10'4" x 10'1")