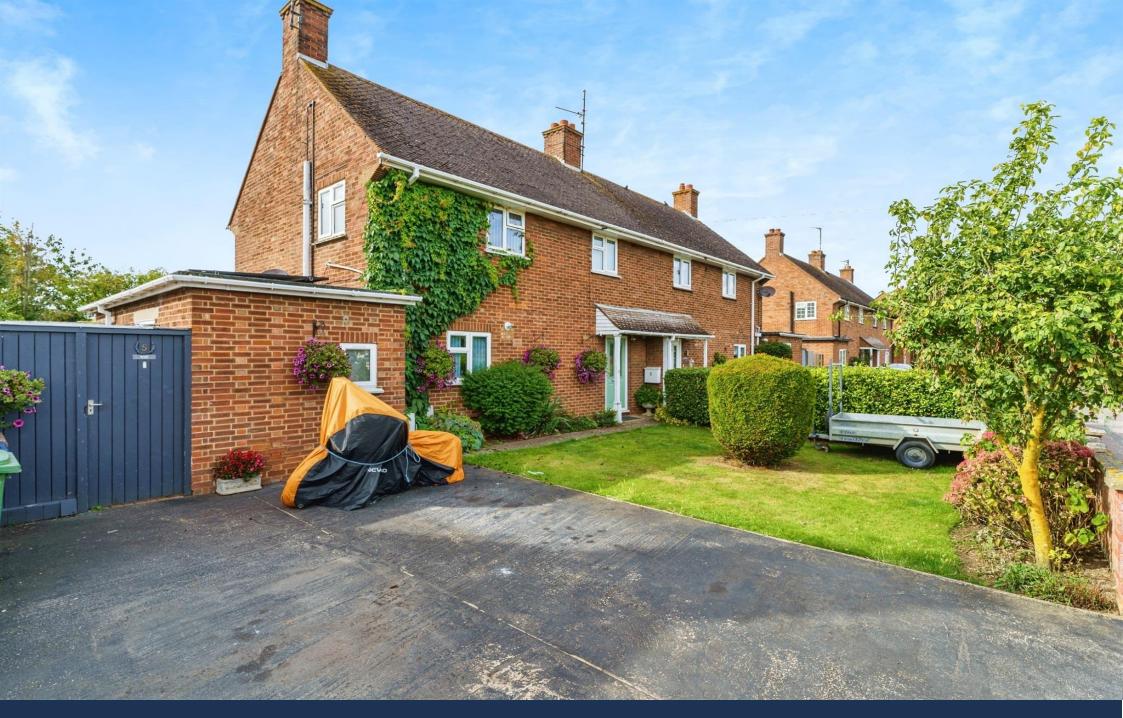

Eaton Estate, Wimblington March £280,000 Freehold

## Outbuilding

Outside - the front of the property has a paved driveway offering parking for multiple vehicles. The rest of the garden is laid to lawn with mature shrub boarder and gated access to rear garden. The rear garden is mostly laid to lawn with mature shrubbery and various fruit trees, a raised pond and shed for log storage.