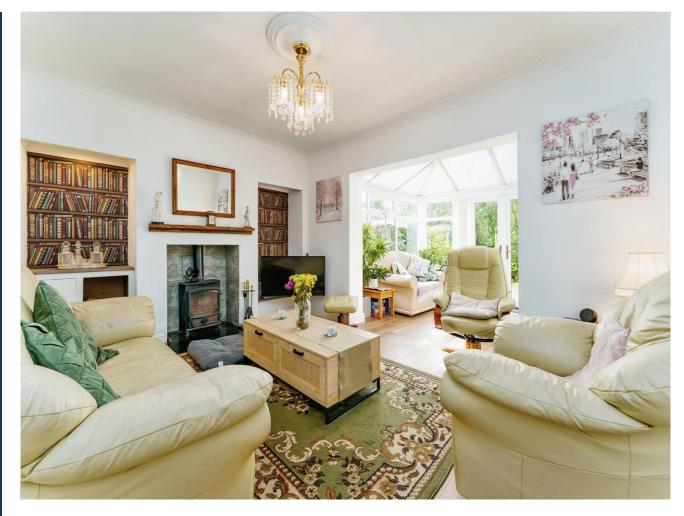

## **Key Features**

📇 3 🛁 1 🔛 C 🎰 B

- Beautiful Landscaped Gardens
- Walking distance to local shops
- Off Road Parking for multiple vehicles
- Outbuilding

Entrance Hall leading to...

Dining room - 2.9m x 3.5m (9'5" x 11'4") Lounge - 4.6m x 3.3m (15'0" x 10'8") Conservatory - 3.7m x 3.3m (12'1" x 10'8") Breakfast room - 3.5m x 2.1m (11'4" x 6'8") Kitchen - 4.8m x 2.4m (15'7" x 7'8") Utility/Cloakroom - 1.3m x 2.2m (4'2" x 7'2") Bedroom One - 3.2m x 3.3m (10'4" x 10'8") Bedroom Two - 3.2m x 3.1m (10'4" x 10'1")