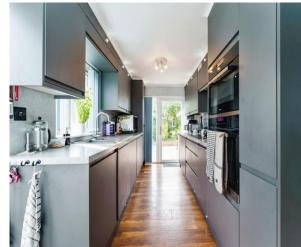

## **Key Features**

📇 3 🛁 1 🔛 C 🎰 B

- Beautiful Landscaped Gardens
- Walking distance to local shops
- Off Road Parking for multiple vehicles
- Outbuilding

Entrance Hall leading to...

Dining room - 2.9m x 3.5m (9'5" x 11'4") Lounge - 4.6m x 3.3m (15'0" x 10'8") Conservatory - 3.7m x 3.3m (12'1" x 10'8") Breakfast room - 3.5m x 2.1m (11'4" x 6'8") Kitchen - 4.8m x 2.4m (15'7" x 7'8") Utility/Cloakroom - 1.3m x 2.2m (4'2" x 7'2") Bedroom One - 3.2m x 3.3m (10'4" x 10'8") Bedroom Two - 3.2m x 3.1m (10'4" x 10'1")