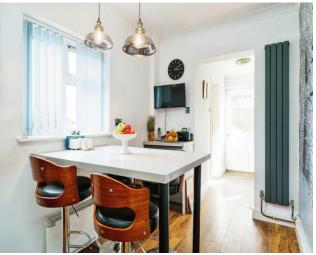

## **Key Features**

📇 3 🛁 1 🔛 C 🎰 B

- Beautiful Landscaped Gardens
- Walking distance to local shops
- Off Road Parking for multiple vehicles
- Outbuilding

Entrance Hall leading to...

Dining room - 2.9m x 3.5m (9'5" x 11'4") Lounge - 4.6m x 3.3m (15'0" x 10'8") Conservatory - 3.7m x 3.3m (12'1" x 10'8") Breakfast room - 3.5m x 2.1m (11'4" x 6'8") Kitchen - 4.8m x 2.4m (15'7" x 7'8") Utility/Cloakroom - 1.3m x 2.2m (4'2" x 7'2") Bedroom One - 3.2m x 3.3m (10'4" x 10'8") Bedroom Two - 3.2m x 3.1m (10'4" x 10'1")