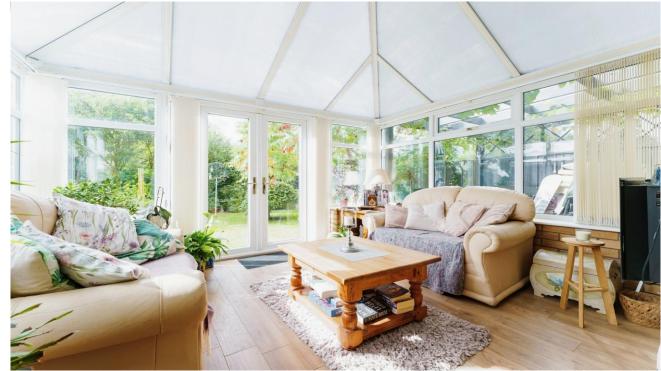

## **Key Features**

📇 3 🛁 1 🔛 C 🎰 B

- Beautiful Landscaped Gardens
- Walking distance to local shops
- Off Road Parking for multiple vehicles
- Outbuilding

Entrance Hall leading to...

Dining room - 2.9m x 3.5m (9'5" x 11'4") Lounge - 4.6m x 3.3m (15'0" x 10'8") Conservatory - 3.7m x 3.3m (12'1" x 10'8") Breakfast room - 3.5m x 2.1m (11'4" x 6'8") Kitchen - 4.8m x 2.4m (15'7" x 7'8") Utility/Cloakroom - 1.3m x 2.2m (4'2" x 7'2") Bedroom One - 3.2m x 3.3m (10'4" x 10'8") Bedroom Two - 3.2m x 3.1m (10'4" x 10'1")