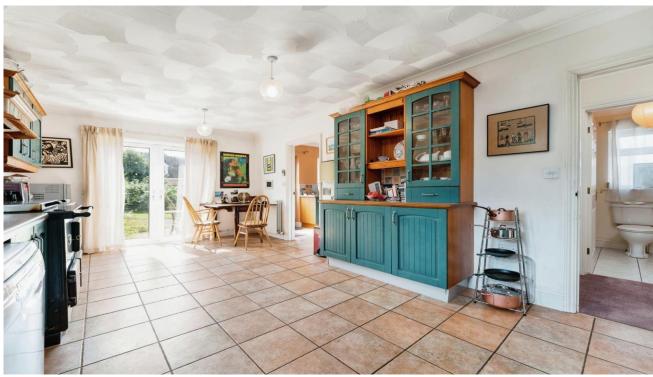

Entrance hall leading to:

Lounge - 4.45m x 5.45m (14'7" x 17'10")

Kitchen - 3.34m x 5.95m (10'1" x 19'6")

Dining Room - 3.27m x 4.46m (10'8" x 14'7")

Utility - 2.22m x 3.07m (7'3" x 10'0")

Toilet - 1.87m x 1.17m (6'1" x 3'10")