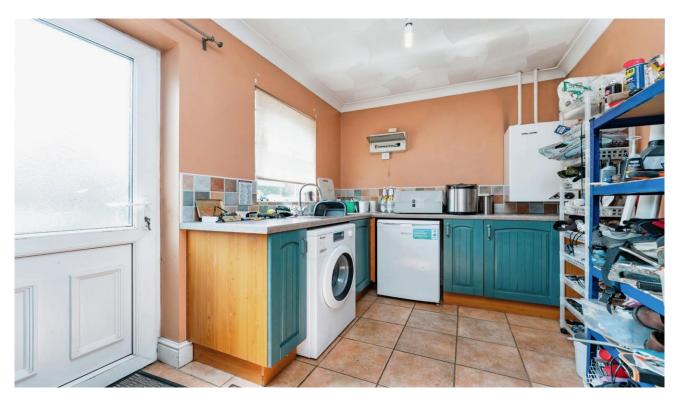

Entrance hall leading to:

Lounge - 4.45m x 5.45m (14'7" x 17'10")

Kitchen - 3.34m x 5.95m (10'1" x 19'6")

Dining Room - 3.27m x 4.46m (10'8" x 14'7")

Utility - 2.22m x 3.07m (7'3" x 10'0")

Toilet - 1.87m x 1.17m (6'1" x 3'10")