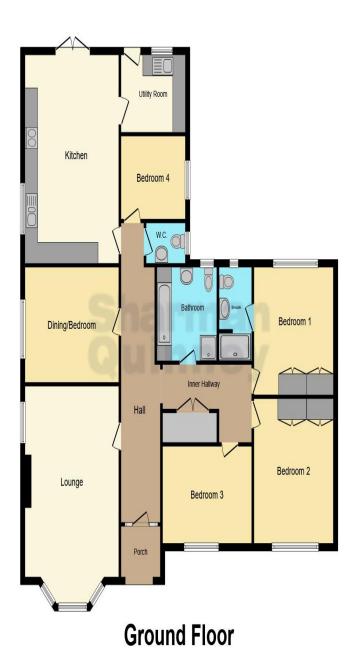

Entrance hall leading to:

Lounge - 4.45m x 5.45m (14'7" x 17'10")

Kitchen - 3.34m x 5.95m (10'1" x 19'6")

Dining Room - 3.27m x 4.46m (10'8" x 14'7")

Utility - 2.22m x 3.07m (7'3" x 10'0")

Toilet - 1.87m x 1.17m (6'1" x 3'10")

Bathroom - 2.82m x 2.67m (9'3" x 8'9")

Bedroom 1 - 3.95m x 3.86m (12'11" x 12'7")

En-suite - 1.57m x 1.76m (5'1" x 5'9")

Bedroom 2 - 2.86m x 3.97m (12'7" x 13'0")

Bedroom 3 - 2.77m x 4.22m (9'1" x 13'10")

Bedroom 4 - 2.32m x 3.06m (7'7" x 10'0")

This floor plan is for illustrative purposes only. It is not drawn to scale. Any measurements, floor areas (including any total floor area), openings and orientation are approximate. No details are guaranteed, they cannot be relied upon for any purpose and they do not form part of any agreement. No liability is taken for any error, omission or misstatement. A party