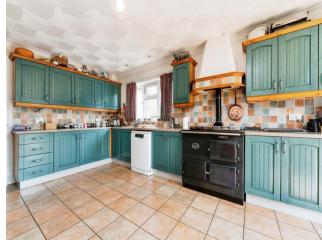

Entrance hall leading to:

Lounge - 4.45m x 5.45m (14'7" x 17'10")

Kitchen - 3.34m x 5.95m (10'1" x 19'6")

Dining Room - 3.27m x 4.46m (10'8" x 14'7")

Utility - 2.22m x 3.07m (7'3" x 10'0")

Toilet - 1.87m x 1.17m (6'1" x 3'10")