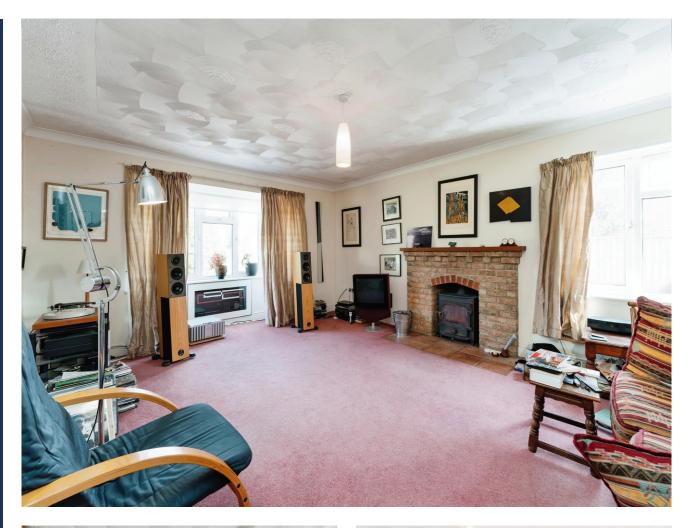

Entrance hall leading to:

Lounge - 4.45m x 5.45m (14'7" x 17'10")

Kitchen - 3.34m x 5.95m (10'1" x 19'6")

Dining Room - 3.27m x 4.46m (10'8" x 14'7")

Utility - 2.22m x 3.07m (7'3" x 10'0")

Toilet - 1.87m x 1.17m (6'1" x 3'10")