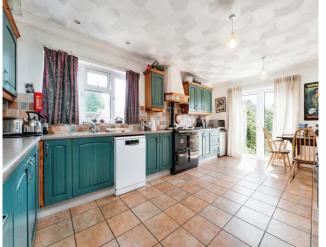

Entrance hall leading to:

Lounge - 4.45m x 5.45m (14'7" x 17'10")

Kitchen - 3.34m x 5.95m (10'1" x 19'6")

Dining Room - 3.27m x 4.46m (10'8" x 14'7")

Utility - 2.22m x 3.07m (7'3" x 10'0")

Toilet - 1.87m x 1.17m (6'1" x 3'10")