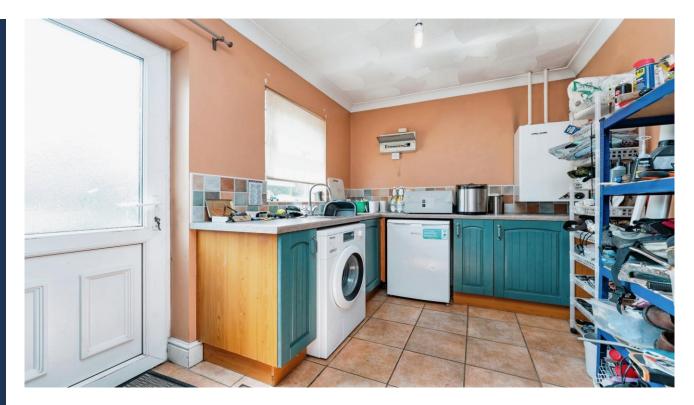

Entrance hall leading to:

Lounge - 4.45m x 5.45m (14'7" x 17'10")

Kitchen - 3.34m x 5.95m (10'1" x 19'6")

Dining Room - 3.27m x 4.46m (10'8" x 14'7")

Utility - 2.22m x 3.07m (7'3" x 10'0")

Toilet - 1.87m x 1.17m (6'1" x 3'10") Bathroom - 2.82m x 2.67m (9'3" x 8'9") Bedroom 1 - 3.95m x 3.86m (12'11" x 12'7") En-suite - 1.57m x 1.76m (5'1" x 5'9") Bedroom 2 - 2.86m x 3.97m (12'7" x 13'0") Bedroom 3 - 2.77m x 4.22m (9'1" x 13'10") Bedroom 4 - 2.32m x 3.06m (7'7" x 10'0")