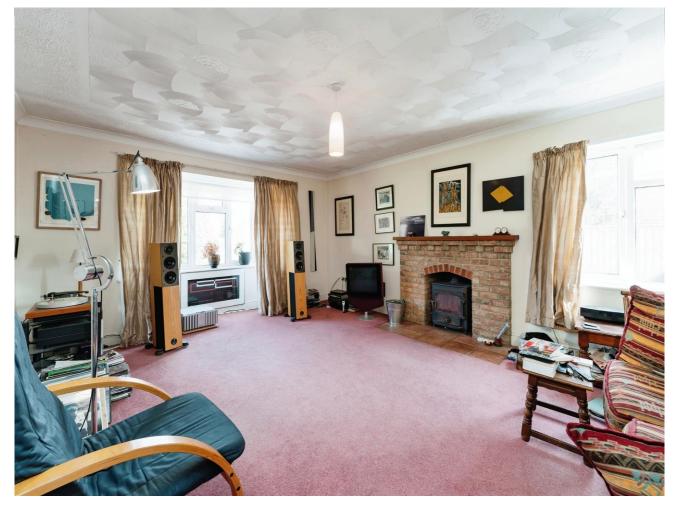

Entrance hall leading to:

Lounge - 4.45m x 5.45m (14'7" x 17'10")

Kitchen - 3.34m x 5.95m (10'1" x 19'6")

Dining Room - 3.27m x 4.46m (10'8" x 14'7")

Utility - 2.22m x 3.07m (7'3" x 10'0")

Toilet - 1.87m x 1.17m (6'1" x 3'10") Bathroom - 2.82m x 2.67m (9'3" x 8'9") Bedroom 1 - 3.95m x 3.86m (12'11" x 12'7") En-suite - 1.57m x 1.76m (5'1" x 5'9") Bedroom 2 - 2.86m x 3.97m (12'7" x 13'0") Bedroom 3 - 2.77m x 4.22m (9'1" x 13'10") Bedroom 4 - 2.32m x 3.06m (7'7" x 10'0")