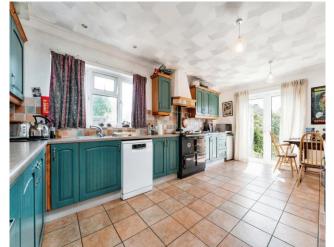

Entrance hall leading to:

Lounge - 4.45m x 5.45m (14'7" x 17'10")

Kitchen - 3.34m x 5.95m (10'1" x 19'6")

Dining Room - 3.27m x 4.46m (10'8" x 14'7")

Utility - 2.22m x 3.07m (7'3" x 10'0")

Toilet - 1.87m x 1.17m (6'1" x 3'10") Bathroom - 2.82m x 2.67m (9'3" x 8'9") Bedroom 1 - 3.95m x 3.86m (12'11" x 12'7") En-suite - 1.57m x 1.76m (5'1" x 5'9") Bedroom 2 - 2.86m x 3.97m (12'7" x 13'0") Bedroom 3 - 2.77m x 4.22m (9'1" x 13'10") Bedroom 4 - 2.32m x 3.06m (7'7" x 10'0")