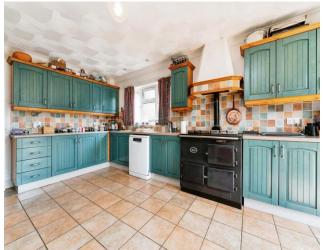

Entrance hall leading to:

Lounge - 4.45m x 5.45m (14'7" x 17'10")

Kitchen - 3.34m x 5.95m (10'1" x 19'6")

Dining Room - 3.27m x 4.46m (10'8" x 14'7")

Utility - 2.22m x 3.07m (7'3" x 10'0")

Toilet - 1.87m x 1.17m (6'1" x 3'10") Bathroom - 2.82m x 2.67m (9'3" x 8'9") Bedroom 1 - 3.95m x 3.86m (12'11" x 12'7") En-suite - 1.57m x 1.76m (5'1" x 5'9") Bedroom 2 - 2.86m x 3.97m (12'7" x 13'0") Bedroom 3 - 2.77m x 4.22m (9'1" x 13'10") Bedroom 4 - 2.32m x 3.06m (7'7" x 10'0")