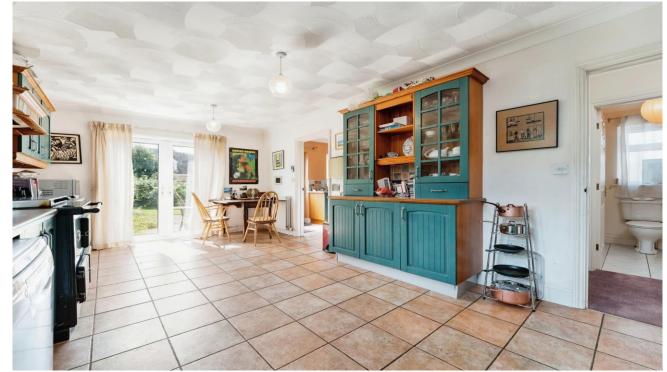

Entrance hall leading to:

Lounge - 4.45m x 5.45m (14'7" x 17'10")

Kitchen - 3.34m x 5.95m (10'1" x 19'6")

Dining Room - 3.27m x 4.46m (10'8" x 14'7")

Utility - 2.22m x 3.07m (7'3" x 10'0")

Toilet - 1.87m x 1.17m (6'1" x 3'10") Bathroom - 2.82m x 2.67m (9'3" x 8'9") Bedroom 1 - 3.95m x 3.86m (12'11" x 12'7") En-suite - 1.57m x 1.76m (5'1" x 5'9") Bedroom 2 - 2.86m x 3.97m (12'7" x 13'0") Bedroom 3 - 2.77m x 4.22m (9'1" x 13'10") Bedroom 4 - 2.32m x 3.06m (7'7" x 10'0")