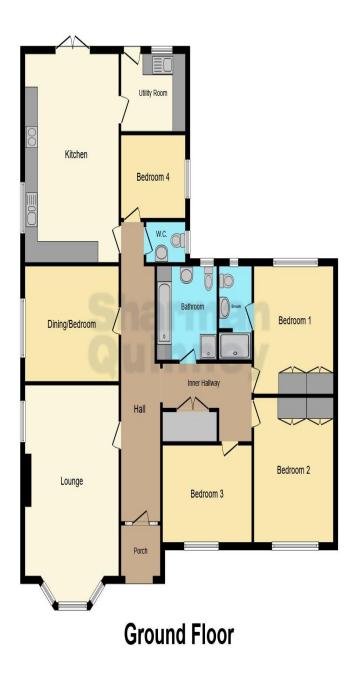

Entrance hall leading to:

Lounge - 4.45m x 5.45m (14'7" x 17'10")

Kitchen - 3.34m x 5.95m (10'1" x 19'6")

Dining Room - 3.27m x 4.46m (10'8" x 14'7")

Utility - 2.22m x 3.07m (7'3" x 10'0")

Toilet - 1.87m x 1.17m (6'1" x 3'10") Bathroom - 2.82m x 2.67m (9'3" x 8'9") Bedroom 1 - 3.95m x 3.86m (12'11" x 12'7") En-suite - 1.57m x 1.76m (5'1" x 5'9") Bedroom 2 - 2.86m x 3.97m (12'7" x 13'0") Bedroom 3 - 2.77m x 4.22m (9'1" x 13'10") Bedroom 4 - 2.32m x 3.06m (7'7" x 10'0")

This floor plan is for illustrative purposes only. It is not drawn to scale. Any measurements, floor areas (including any total floor area), openings and orientation are approximate. No details are guaranteed, they cannot be relied upon for any purpose and they do not form part of any agreement. No liability is taken for any error, omission or misstatement. A party must rely upon its own inspection(s). Powered by www.focalagent.com