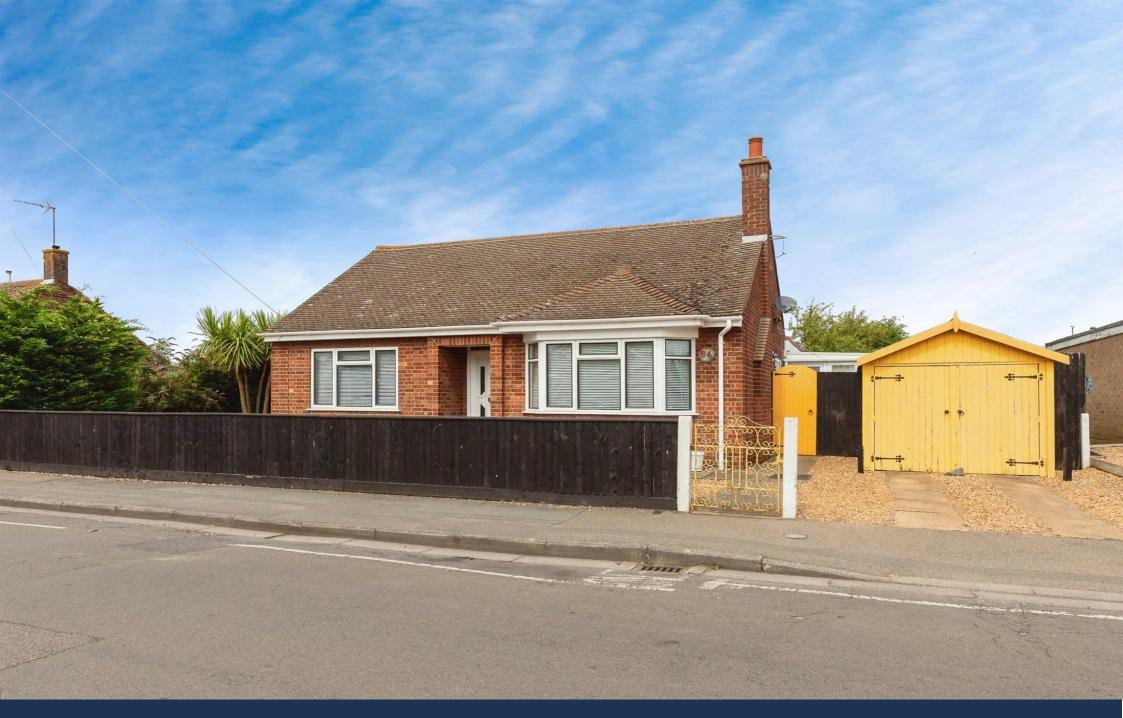

Maple Grove, March £290,000 Freehold

## **Key Features**

📇 2 🛁 1 🔛 E 🎰 C

- NO ONWARD CHAIN!
- Generous Plot
- Off Road Parking
- Walking Distance to Town Centre and shops
- Multiple reception rooms

Entrance Hall with large airing cupboard

Lounge - 3.9m x 4.3m (12'7" x 14'1") Carpeted flooring, dual aspect windows overlooking the front of the property, electric fire

## Garden -

The front of the property is fenced with a opening allowing access to the garage via a concrete driveway. The rear garden is laid to lawn with shrub boarders.

This floor plan is for illustrative purposes only. It is not drawn to scale. Any measurements, floor areas (including any total floor area), openings and orientation are approximate. No details are guaranteed, they cannot be relied upon for any purpose and they do not form part of any agreement. No liability is taken for any error, omission or misstatement. A party must rely upon its own inspection(s). Powered by www.focalagent.com