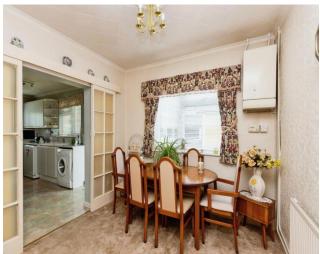

Dining Room - 2.9m x 2.9m (9'5" x 9'5") Carpeted flooring, double doors leading into kitchen, wall mounted boiler

Kitchen - 4.5m x 2.3m (14'7" x 7'5") A range of base and wall units, integrated appliances, double drainer sink. Window to rear overlooking garden and side door leading into conservatory.