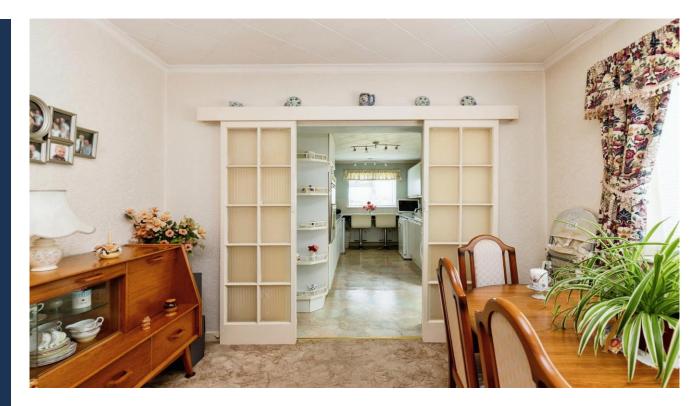

Dining Room - 2.9m x 2.9m (9'5" x 9'5") Carpeted flooring, double doors leading into kitchen, wall mounted boiler

Kitchen - 4.5m x 2.3m (14'7" x 7'5") A range of base and wall units, integrated appliances, double drainer sink. Window to rear overlooking garden and side door leading into conservatory.

Conservatory - 3.6m x 3m (11'8" x 9'8") To side aspect, over looking garden

Bedroom One - 3.4m x 3.7m (11'1" x 12'1") Carpeted, window overlooking garden

Bedroom Two - 3.3m x 3.6m (10'8" x 11'8") Carpeted, window overlooking front