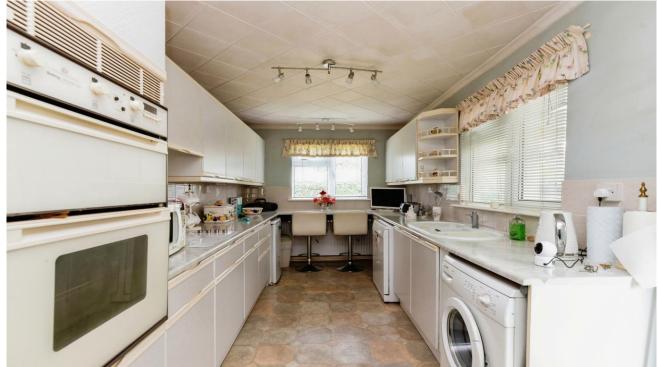

Dining Room - 2.9m x 2.9m (9'5" x 9'5") Carpeted flooring, double doors leading into kitchen, wall mounted boiler

Kitchen - 4.5m x 2.3m (14'7" x 7'5") A range of base and wall units, integrated appliances, double drainer sink. Window to rear overlooking garden and side door leading into conservatory.