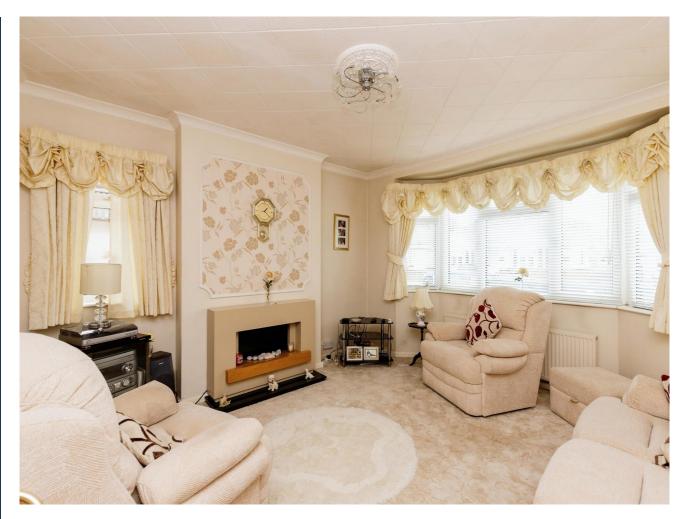

## **Key Features**

📇 2 🛁 1 🔛 E 🎰 C

- NO ONWARD CHAIN!
- Generous Plot
- Off Road Parking
- Walking Distance to Town Centre and shops
- Multiple reception rooms

Entrance Hall with large airing cupboard

Lounge - 3.9m x 4.3m (12'7" x 14'1") Carpeted flooring, dual aspect windows overlooking the front of the property, electric fire