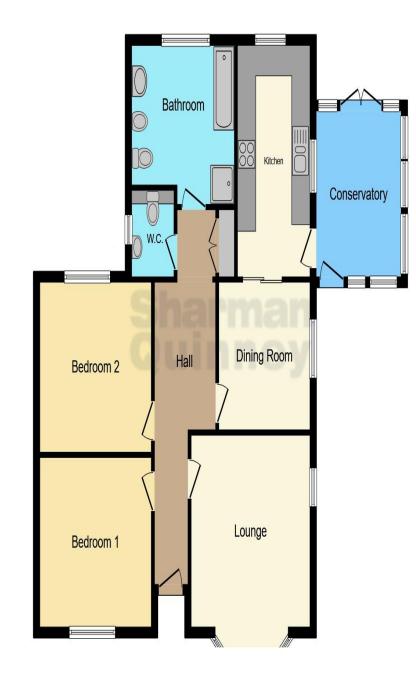

## Garden -

The front of the property is fenced with a opening allowing access to the garage via a concrete driveway. The rear garden is laid to lawn with shrub boarders.

This floor plan is for illustrative purposes only. It is not drawn to scale. Any measurements, floor areas (including any total floor area), openings and orientation are approximate. No details are guaranteed, they cannot be relied upon for any purpose and they do not form part of any agreement. No liability is taken for any error, omission or misstatement. A party must rely upon its own inspection(s). Powered by www.focalagent.com