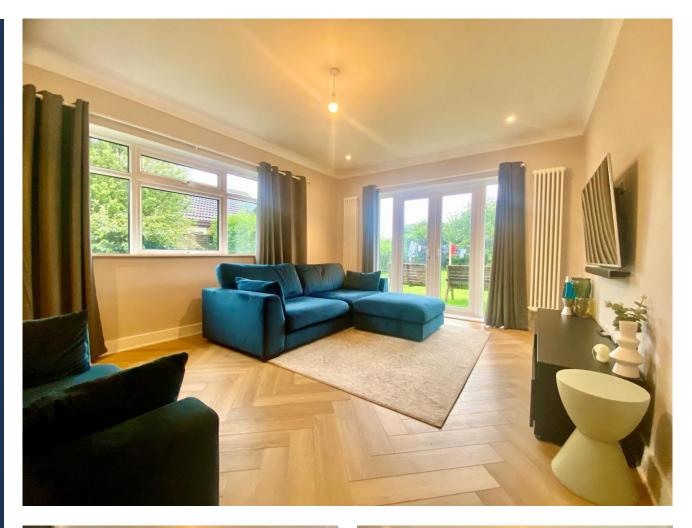

## **Key Features**

- 24ft Entrance Hall
- 15ft Kitchen
- 30ft Garage And Ample Off Road Parking
- Walking Distance To Primary Schools
- Generous Sized Rear Garden

Entrance hall leading to...

Lounge 3.65m x 5.54m (11'9" x 18'1")