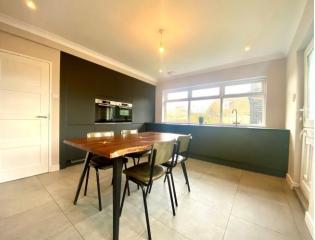

Kitchen 4.71m x 4.71m (15'4" x 15'4")

Bedroom One 3.67m x 3.71m (12'0" x 12'1")

Bedroom Two 3.72m x 2.43m (12'2" x 7'9")

Bedroom Three 3.76m x 3.05m (12'3" x 10'0")