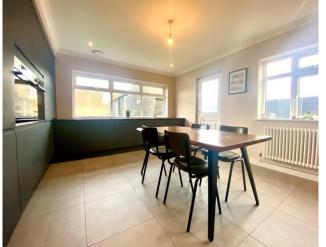

Kitchen 4.71m x 4.71m (15'4" x 15'4")

Bedroom One 3.67m x 3.71m (12'0" x 12'1")

Bedroom Two 3.72m x 2.43m (12'2" x 7'9")

Bedroom Three 3.76m x 3.05m (12'3" x 10'0")