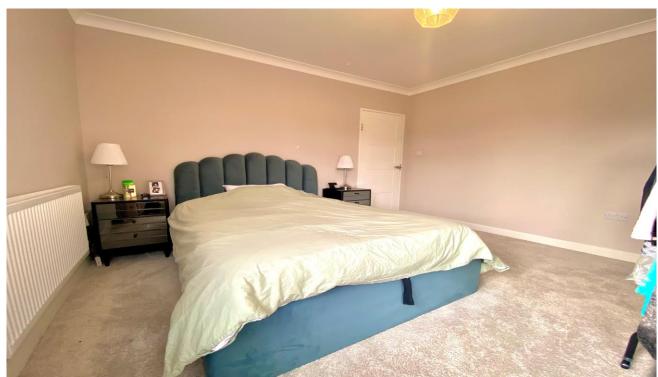

Kitchen 4.71m x 4.71m (15'4" x 15'4")

Bedroom One 3.67m x 3.71m (12'0" x 12'1")

Bedroom Two 3.72m x 2.43m (12'2" x 7'9")

Bedroom Three 3.76m x 3.05m (12'3" x 10'0")