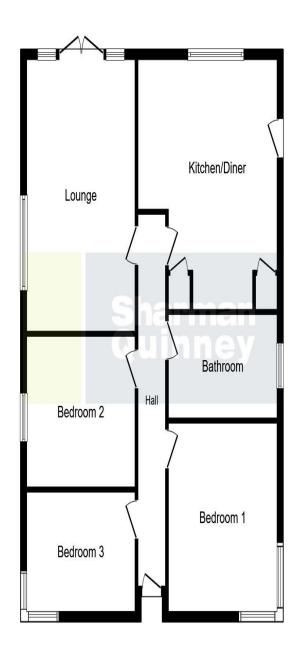

Garage 9.21m x 3.73m (30'2" x 12'2") Electric and lighting connected, rear is utilised as an office space

This floor plan is for illustrative purposes only. It is not drawn to scale. Any measurements, floor areas (including any total floor area), openings and orientation are approximate. No details are guaranteed, they cannot be relied upon for any purpose and they do not form part of any agreement. No liability is taken for any error, omission or misstatement. A party must rely upon its own inspection(s). Plan produced for Sharman Quinney. Powered by www.focalagent.com