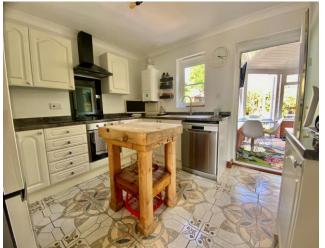

Hallway - 4.3m x 1.1m (14'1" x 3'6")

Utility Space - 1.6m x 0.8m (5'2" x 2'6")

Lounge - 5.2m x 3.1m (17'1" x 10'4")

Conservatory - 3.7m x 3.4m (12'1" x 11'1")

Kitchen - 3.1m x 3.1m (10'5" x 10'4")

Bedroom One - 2.9m x 2.4m (9'8" x 8'0")