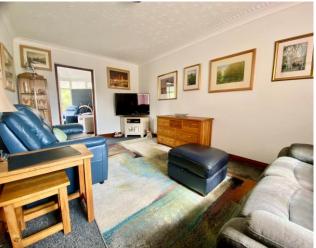

Hallway - 4.3m x 1.1m (14'1" x 3'6")

Utility Space - 1.6m x 0.8m (5'2" x 2'6")

Lounge - 5.2m x 3.1m (17'1" x 10'4")

Conservatory - 3.7m x 3.4m (12'1" x 11'1")

Kitchen - 3.1m x 3.1m (10'5" x 10'4")

Bedroom One - 2.9m x 2.4m (9'8" x 8'0")