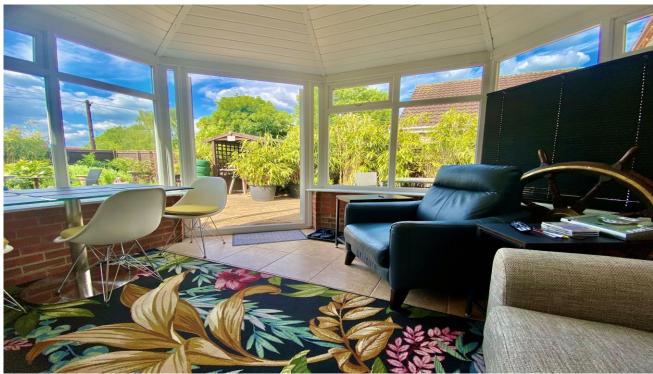

Hallway - 4.3m x 1.1m (14'1" x 3'6")

Utility Space - 1.6m x 0.8m (5'2" x 2'6")

Lounge - 5.2m x 3.1m (17'1" x 10'4")

Conservatory - 3.7m x 3.4m (12'1" x 11'1")

Kitchen - 3.1m x 3.1m (10'5" x 10'4")

Bedroom One - 2.9m x 2.4m (9'8" x 8'0")