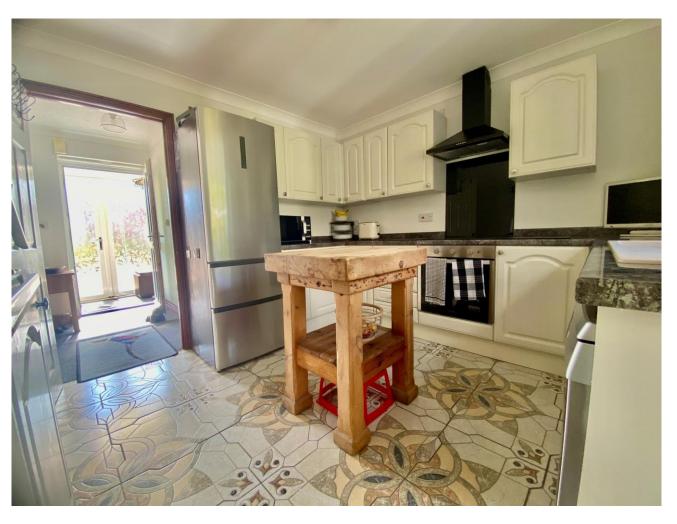

Hallway - 4.3m x 1.1m (14'1" x 3'6")

Utility Space - 1.6m x 0.8m (5'2" x 2'6")

Lounge - 5.2m x 3.1m (17'1" x 10'4")

Conservatory - 3.7m x 3.4m (12'1" x 11'1")

Kitchen - 3.1m x 3.1m (10'5" x 10'4")

Bedroom One - 2.9m x 2.4m (9'8" x 8'0")