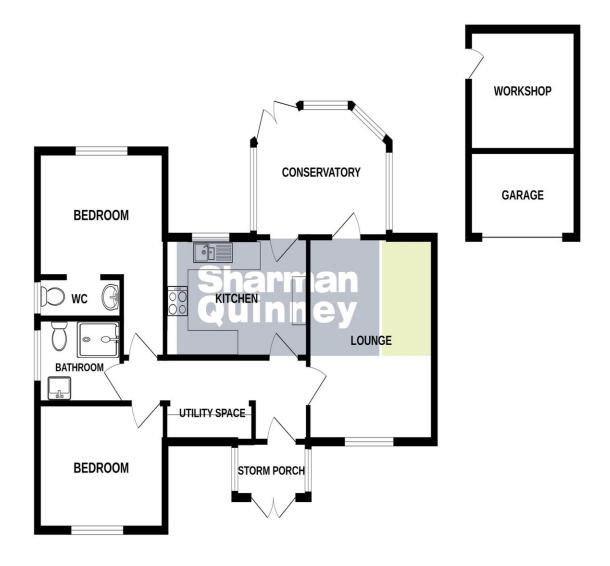

Hallway - 4.3m x 1.1m (14'1" x 3'6")

Utility Space - 1.6m x 0.8m (5'2" x 2'6")

Lounge - 5.2m x 3.1m (17'1" x 10'4")

Conservatory - 3.7m x 3.4m (12'1" x 11'1")

Kitchen - 3.1m x 3.1m (10'5" x 10'4")

Bedroom One - 2.9m x 2.4m (9'8" x 8'0")

En Suite WC - 0.8m x 1.8m (2'6" x 5'9")

Bedroom Two - 2.6m x 2.9m (8'7" x 9'8")

Shower Room - 1.9m x 1.8m (6'2" x 5'9")

## **GROUND FLOOR**

To view this property call Sharman Quinney on: **01354 661166** 