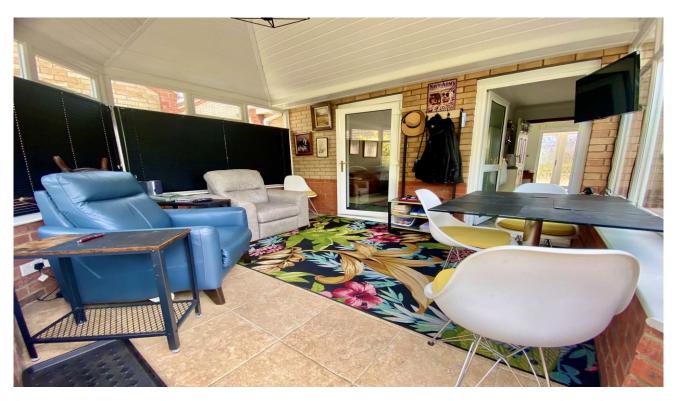

Hallway - 4.3m x 1.1m (14'1" x 3'6")

Utility Space - 1.6m x 0.8m (5'2" x 2'6")

Lounge - 5.2m x 3.1m (17'1" x 10'4")

Conservatory - 3.7m x 3.4m (12'1" x 11'1")

Kitchen - 3.1m x 3.1m (10'5" x 10'4")

Bedroom One - 2.9m x 2.4m (9'8" x 8'0")