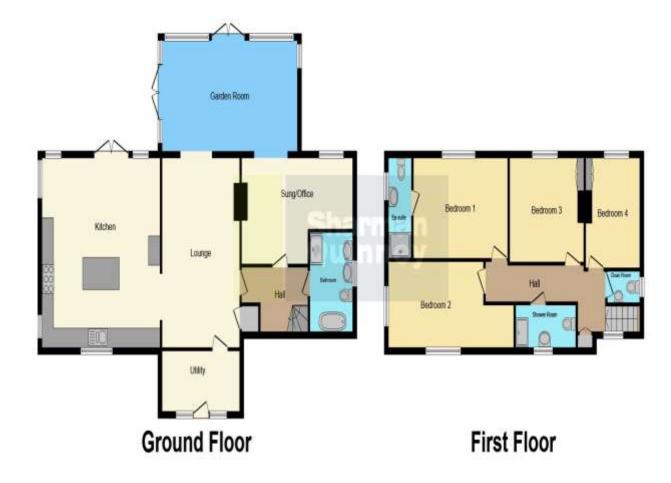

Entrance Lobby/Utility Room - 2.1m x 3.9m (7'00" x 12'10")

Lounge - 5.9m x 4m (19'6" x 13'3")

Garden Room - 7.1m x 3.5m (23'6" x 11'9")

Kitchen/Diner - 5.6m x 5.9m (18'8" x 19'7")

Office/Snug - 5.3m x 3.3m (17'7" x 10'11")

Ground Floor Bathroom - 3.3m x 2.1m (7'00" x 12'10")

Bedroom One - 3m x 4.6m (10'00" x 15'4")

En-Suite Shower Room - 3m x 1.1m (10'00" x 3'11")

Bedroom Two - 3.7m x 3.2m (12'3" x 10'7") Bedroom Three - 4.8m x 2.5m (15'10" x 8'3") Bedroom Four - 2.8m x 3.3m (9'3" x 10'11") Shower Room - 1.3m x 3m (4'4" x 10'1") Cloakroom - 2m x 0.8m (6'10" x 2'11") Workshop - 16.2m x 4.2m (53'3" x 15'2") Outdoor Kitchen - 9m x 4.8m (29'7" x 15'11") Store - 4m x 3m (13'2" x 10'2")

This floor plan is for illustrative purposes only. It is not drawn to scale. Any measurements, floor areas (including any total floor area), openings and orientation are approximate. No details are guaranteed, they cannot be relied upon for any purpose and they do not form part of any agreement. No liability is taken for any error, omission or misstatement. A party must rely upon its own inspection(s). Powered by www.focalagent.com