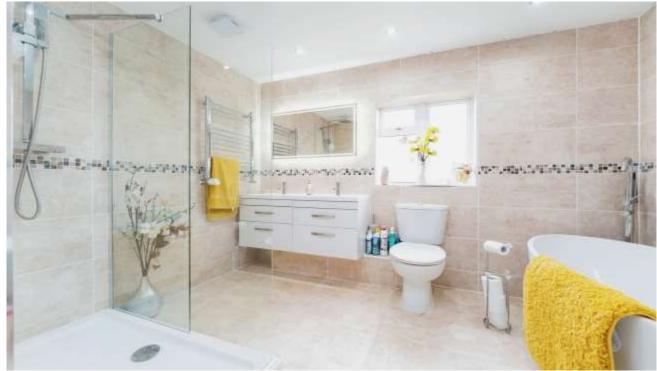

Ground Floor Bathroom - 3.3m x 2.1m (7'00" x 12'10")

Bedroom One - 3m x 4.6m (10'00" x 15'4")

En-Suite Shower Room - 3m x 1.1m (10'00" x 3'11")

Bedroom Two - 3.7m x 3.2m (12'3" x 10'7") Bedroom Three - 4.8m x 2.5m (15'10" x 8'3") Bedroom Four - 2.8m x 3.3m (9'3" x 10'11") Shower Room - 1.3m x 3m (4'4" x 10'1") Cloakroom - 2m x 0.8m (6'10" x 2'11") Workshop - 16.2m x 4.2m (53'3" x 15'2") Outdoor Kitchen - 9m x 4.8m (29'7" x 15'11") Store - 4m x 3m (13'2" x 10'2")