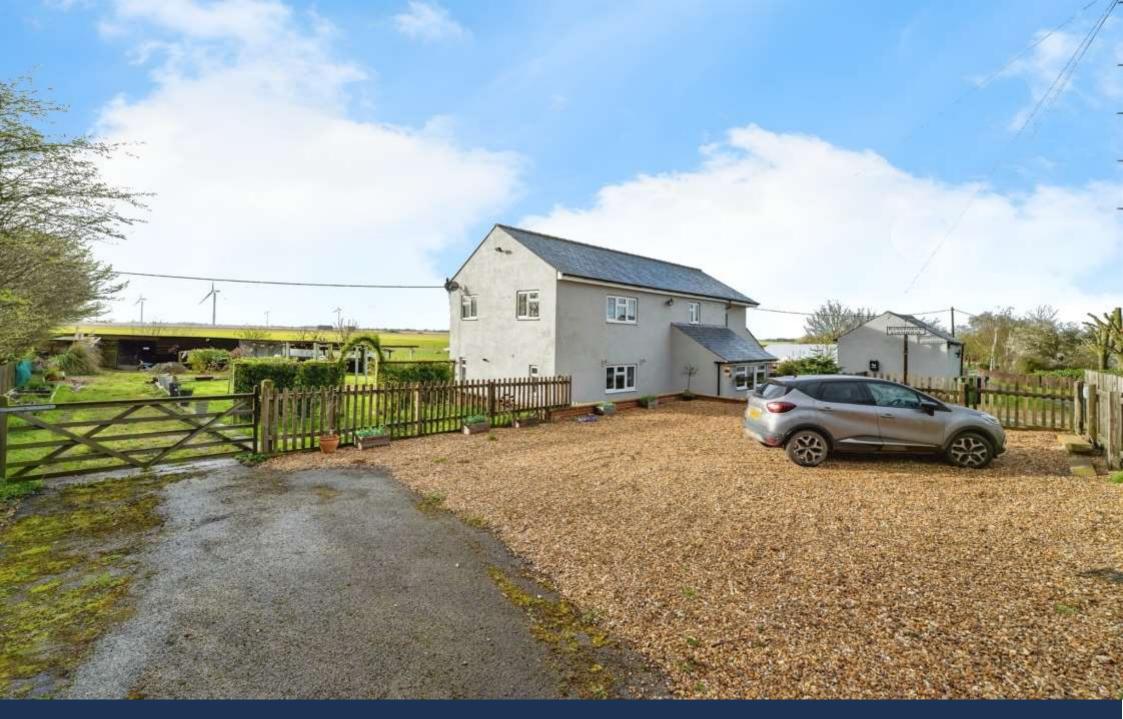

Ransonmoor Farmhouse Coneywood Road, Doddington March OIEO £530,000 Freehold

## **Key Features**

📇 4 🛁 3 🔛 E 🎰 E

- IDEALIC COUNTYSIDE HOME
- Established Vegetable Garden with Polly Tunnel and Chicken Coop
- Panoramic Field Views
- 0.5 Acre plot (STMS)
- 53ft Workshop AND 30ft Outdoor Kitchen