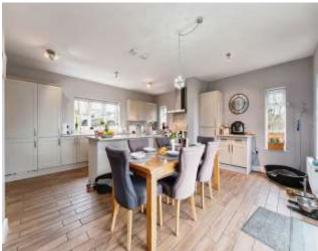

Entrance Lobby/Utility Room - 2.1m x 3.9m (7'00" x 12'10")

Lounge - 5.9m x 4m (19'6" x 13'3")

Garden Room - 7.1m x 3.5m (23'6" x 11'9")

Kitchen/Diner - 5.6m x 5.9m (18'8" x 19'7")

Office/Snug - 5.3m x 3.3m (17'7" x 10'11")