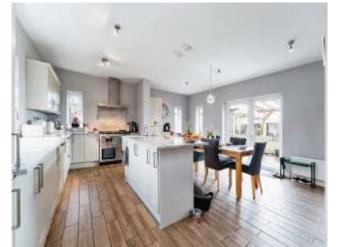

Entrance Lobby/Utility Room - 2.1m x 3.9m (7'00" x 12'10")

Lounge - 5.9m x 4m (19'6" x 13'3")

Garden Room - 7.1m x 3.5m (23'6" x 11'9")

Kitchen/Diner - 5.6m x 5.9m (18'8" x 19'7")

Office/Snug - 5.3m x 3.3m (17'7" x 10'11")