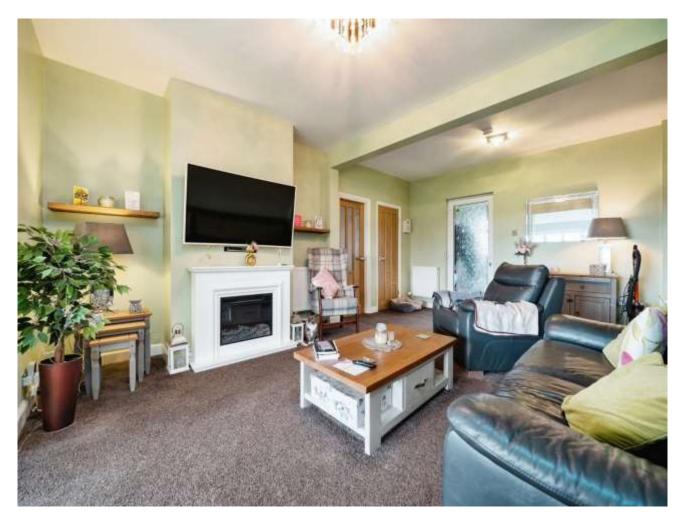

Entrance Lobby/Utility Room - 2.1m x 3.9m (7'00" x 12'10")

Lounge - 5.9m x 4m (19'6" x 13'3")

Garden Room - 7.1m x 3.5m (23'6" x 11'9")

Kitchen/Diner - 5.6m x 5.9m (18'8" x 19'7")

Office/Snug - 5.3m x 3.3m (17'7" x 10'11")