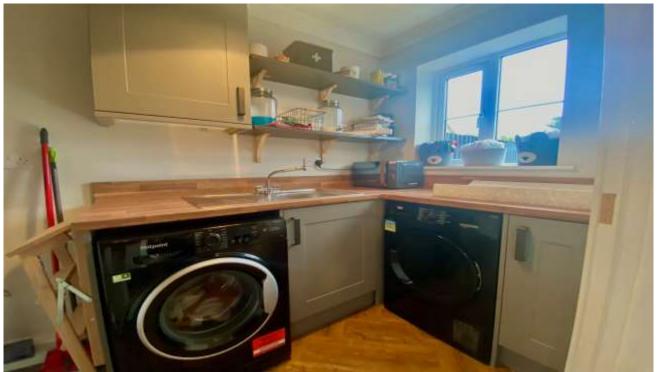

Utility Room - 1.5m x 2.9m (5'0" x 9'6")

W/C - 0.9m x 1.5m (3'1" x 5'0")

Bedroom One -2.4m x 3.6m (8'1" x 12'10")

Bedroom Two 2.4m x 3.3m (8'1" x 11'11")

Bedroom Three - 2.9m x 2m (9'7" x 6'6")

Bathroom - 2m x 2.5m (6'7" x 8'4")