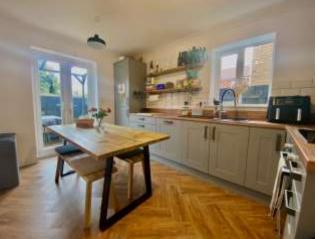

## **Key Features**

- FANTASTIC FAMILY HOME
- Lovely Condition Throughout
- Separate Utility PLUS Downstairs W/C
- Off Road Parking
- Quiet Location

Lounge - 4.5m x 3.8m (15'0" x 11'10")

Kitchen/Diner - 2.8m x 4m (9'5" x 13'2")