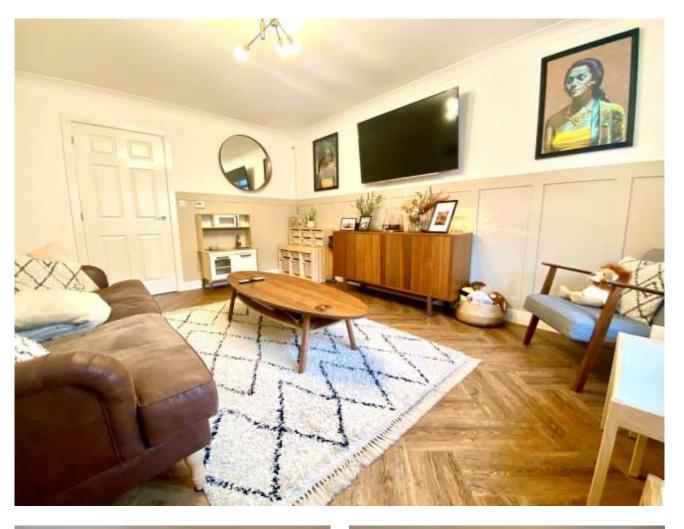

## **Key Features**

- FANTASTIC FAMILY HOME
- Lovely Condition Throughout
- Separate Utility PLUS Downstairs W/C
- Off Road Parking
- Quiet Location

Lounge - 4.5m x 3.8m (15'0" x 11'10")

Kitchen/Diner - 2.8m x 4m (9'5" x 13'2")