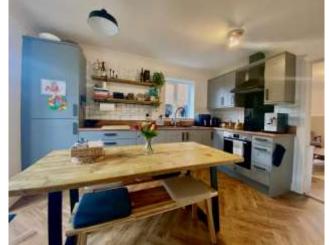

## **Key Features**

- FANTASTIC FAMILY HOME
- Lovely Condition Throughout
- Separate Utility PLUS Downstairs W/C
- Off Road Parking
- Quiet Location

Lounge - 4.5m x 3.8m (15'0" x 11'10")

Kitchen/Diner - 2.8m x 4m (9'5" x 13'2")