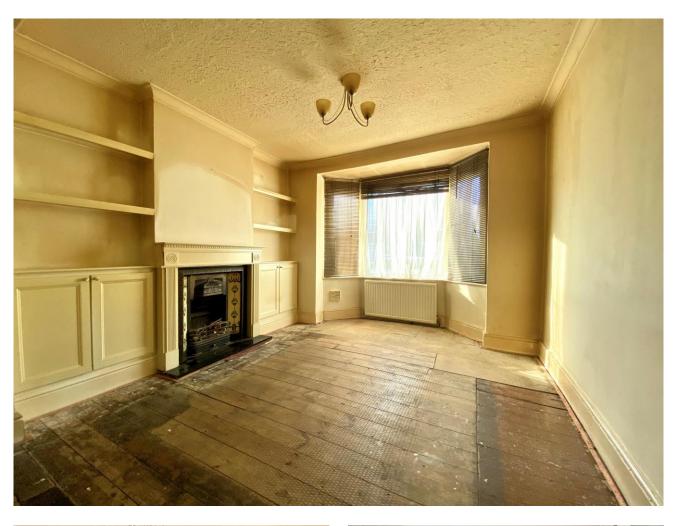

## **Key Features**

- NO CHAIN!!
- A GREAT PROJECT!!
- Walking Distance to Town Centre
- 100ft Rear Garden
- Two Double Bedrooms

Entrance Hall - 0.9m x 3.2m (3'2" x 10'5")

Lounge/Diner - 3.3m x 7.8m (11'00" x 25'7")