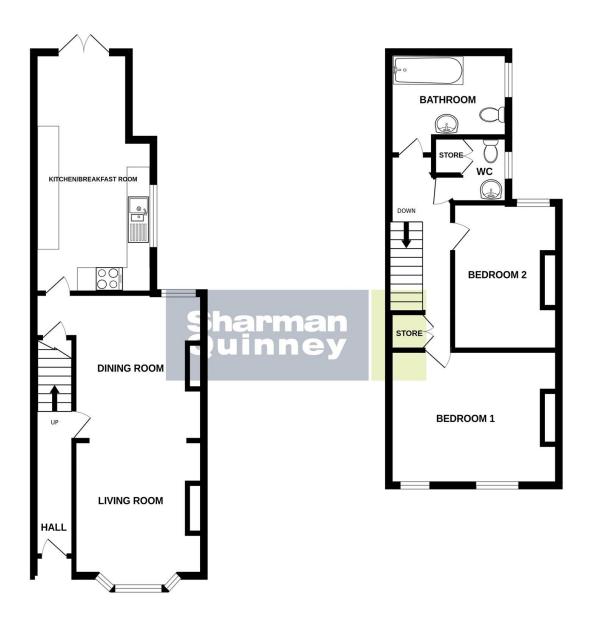

## **Key Features**

- NO CHAIN!!
- A GREAT PROJECT!!
- Walking Distance to Town Centre
- 100ft Rear Garden
- Two Double Bedrooms

Entrance Hall - 0.9m x 3.2m (3'2" x 10'5")

Lounge/Diner - 3.3m x 7.8m (11'00" x 25'7")

Kitchen/breakfast room - 2.4m x 7m (8'5" x 23'1")

Bedroom One - 4.5m x 3.3m (14'8" x 10'2")

Bedroom Two - 2.6m x 3.8m (8'8" x 12'6")

Bathroom - 2.6m x 2.1m (8'6" x 6'9")

W/C - 1.4m x 0.9m (4'9" x 3'9")

GROUND FLOOR 1ST FLOOR