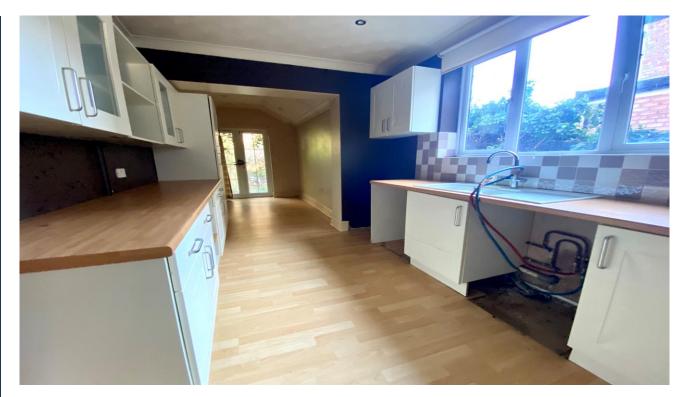

Kitchen/breakfast room - 2.4m x 7m (8'5" x 23'1")

Bedroom One - 4.5m x 3.3m (14'8" x 10'2")

Bedroom Two - 2.6m x 3.8m (8'8" x 12'6")

Bathroom - 2.6m x 2.1m (8'6" x 6'9")

W/C - 1.4m x 0.9m (4'9" x 3'9")

GROUND FLOOR 1ST FLOOR