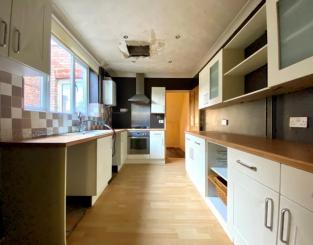

Kitchen/breakfast room - 2.4m x 7m (8'5" x 23'1")

Bedroom One - 4.5m x 3.3m (14'8" x 10'2")

Bedroom Two - 2.6m x 3.8m (8'8" x 12'6")

Bathroom - 2.6m x 2.1m (8'6" x 6'9")

W/C - 1.4m x 0.9m (4'9" x 3'9")

GROUND FLOOR 1ST FLOOR