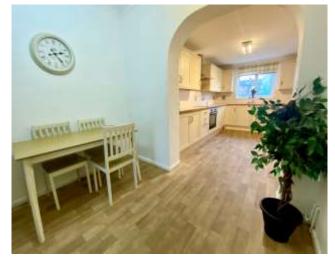

Lounge - 3.3m X 4.2m (11'03" X 14'00")

Kitchen/Diner - 6.1m X 2.4m (20'09" X 8'10")

Bathroom - 1.5m X 1.8m (5'08" X 6'07")

Bedroom One - 3.0m X 3.3m (10'10" X 11'01")

Bedroom Two - 2.4m X 2.7m (8'10" X 9'09")