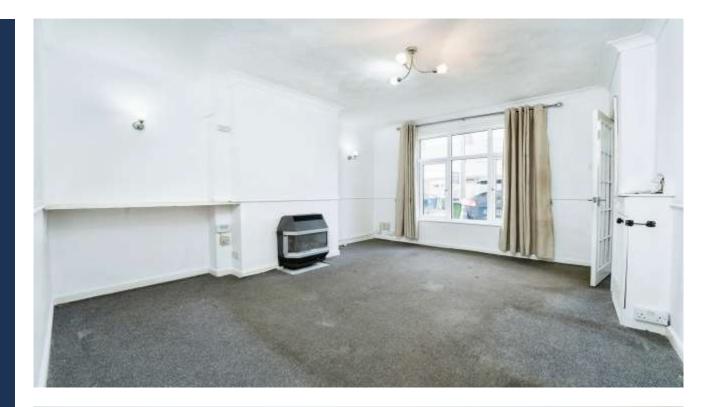

Lounge - 3.3m X 4.2m (11'03" X 14'00")

Kitchen/Diner - 6.1m X 2.4m (20'09" X 8'10")

Bathroom - 1.5m X 1.8m (5'08" X 6'07")

Bedroom One - 3.0m X 3.3m (10'10" X 11'01")

Bedroom Two - 2.4m X 2.7m (8'10" X 9'09")