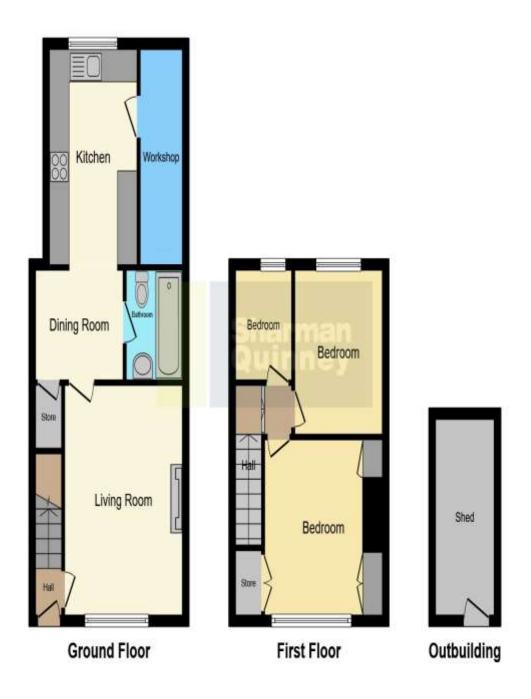

## **Key Features**

- GREAT FIRST TIME BUYER/INVESTMENT OPPORTUNITY
- Extended three bedroom home
- Good size garden
- Walking distance to Town Centre
- 20ft Kitchen/Diner

Hallway - 0.96m X 1.2m (3'02" x 4'00")

Lounge - 3.3m X 4.2m (11'03" X 14'00")

Kitchen/Diner - 6.1m X 2.4m (20'09" X 8'10")

Bathroom - 1.5m X 1.8m (5'08" X 6'07")

Bedroom One - 3.0m X 3.3m (10'10" X 11'01")

Bedroom Two - 2.4m X 2.7m (8'10" X 9'09")

Bedroom Three - 1.8m X 1.5m (6'11" X 5'11")

To view this property call Sharman Quinney on: **01354 661166** 