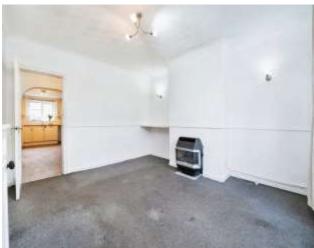

Lounge - 3.3m X 4.2m (11'03" X 14'00")

Kitchen/Diner - 6.1m X 2.4m (20'09" X 8'10")

Bathroom - 1.5m X 1.8m (5'08" X 6'07")

Bedroom One - 3.0m X 3.3m (10'10" X 11'01")

Bedroom Two - 2.4m X 2.7m (8'10" X 9'09")