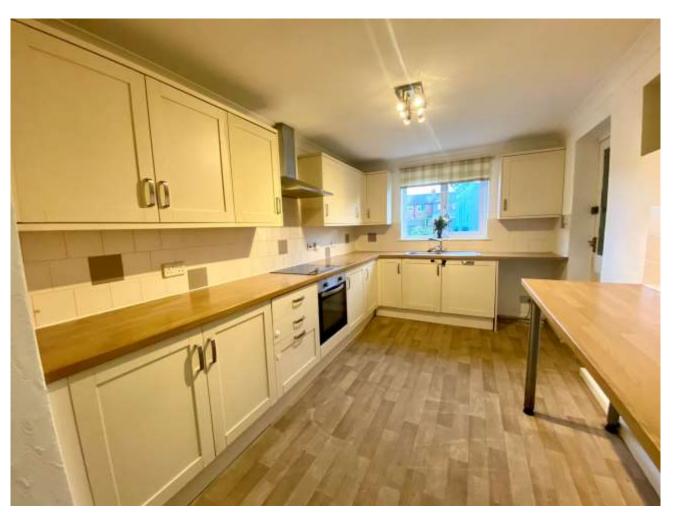

Lounge - 3.3m X 4.2m (11'03" X 14'00")

Kitchen/Diner - 6.1m X 2.4m (20'09" X 8'10")

Bathroom - 1.5m X 1.8m (5'08" X 6'07")

Bedroom One - 3.0m X 3.3m (10'10" X 11'01")

Bedroom Two - 2.4m X 2.7m (8'10" X 9'09")