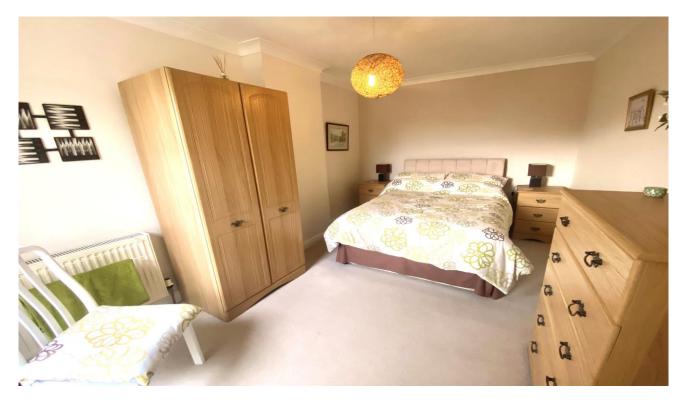

Open plan into the Dining Room

Dining Room 4.22m x 3.64m (13'10" x 11'11")

Kitchen 3.43m x 2.68m (11'3" x 10'8")

**Shower Room** 

First Floor Bedroom One 4.54m x 3.34m (14'11" x 10'11")

Bedroom Two 4.22m x 2.67m (13'10" x 8'9")