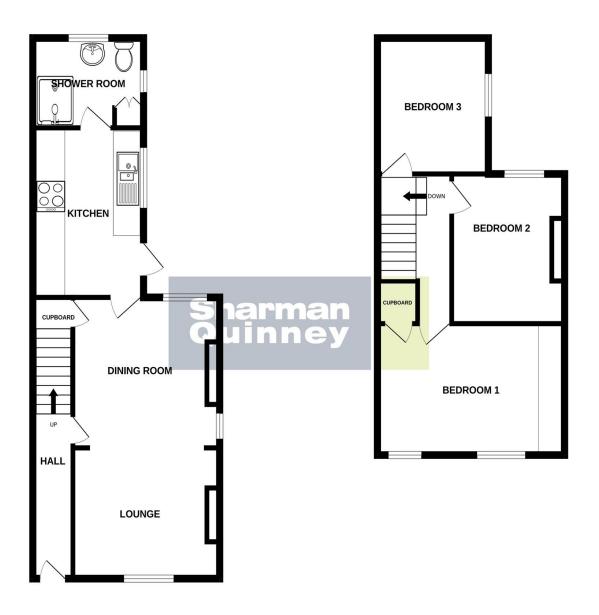

## **Key Features**

- Modern kitchen and bathroom
- Walking distance to town centre and train station
- Three double bedrooms
- Open plan lounge diner
- 30m rear garden

**Entrance Hall** 

Lounge 3.38m x 3.33m (11'1" x 10'11")

Open plan into the Dining Room

Dining Room 4.22m x 3.64m (13'10" x 11'11")

Kitchen 3.43m x 2.68m (11'3" x 10'8")

**Shower Room** 

First Floor Bedroom One 4.54m x 3.34m (14'11" x 10'11")

Bedroom Two 4.22m x 2.67m (13'10" x 8'9")

Bedroom Three 3.38m x 2.71m (11'1" x 8'11")

Garden

GROUND FLOOR 1ST FLOOR

To view this property call Sharman Quinney on: **01354 661166** 