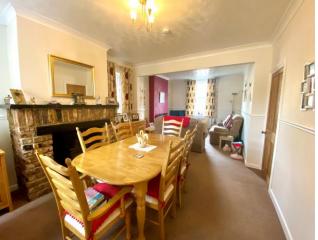

Open plan into the Dining Room

Dining Room 4.22m x 3.64m (13'10" x 11'11")

Kitchen 3.43m x 2.68m (11'3" x 10'8")

**Shower Room** 

First Floor Bedroom One 4.54m x 3.34m (14'11" x 10'11")

Bedroom Two 4.22m x 2.67m (13'10" x 8'9")