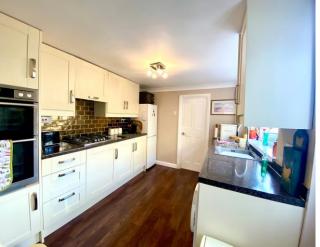

Open plan into the Dining Room

Dining Room 4.22m x 3.64m (13'10" x 11'11")

Kitchen 3.43m x 2.68m (11'3" x 10'8")

**Shower Room** 

First Floor Bedroom One 4.54m x 3.34m (14'11" x 10'11")

Bedroom Two 4.22m x 2.67m (13'10" x 8'9")