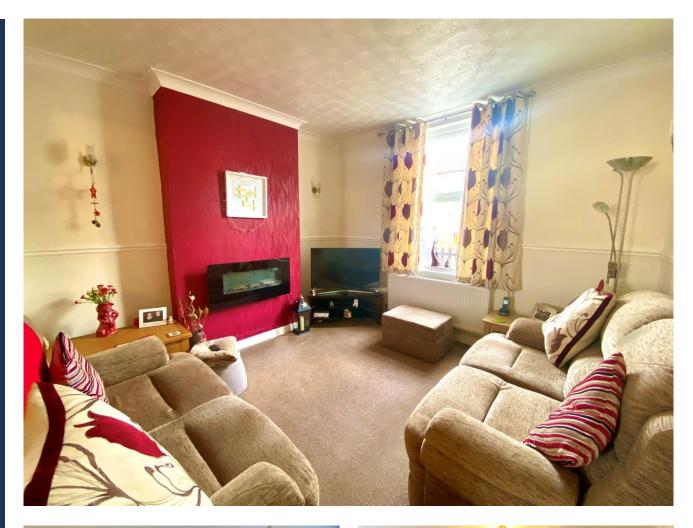

## **Key Features**

- Modern kitchen and bathroom
- Walking distance to town centre and train station
- Three double bedrooms
- Open plan lounge diner
- 30m rear garden

**Entrance Hall** 

Lounge 3.38m x 3.33m (11'1" x 10'11")

Open plan into the Dining Room

Dining Room 4.22m x 3.64m (13'10" x 11'11")

Kitchen 3.43m x 2.68m (11'3" x 10'8")

**Shower Room** 

First Floor Bedroom One 4.54m x 3.34m (14'11" x 10'11")

Bedroom Two 4.22m x 2.67m (13'10" x 8'9")