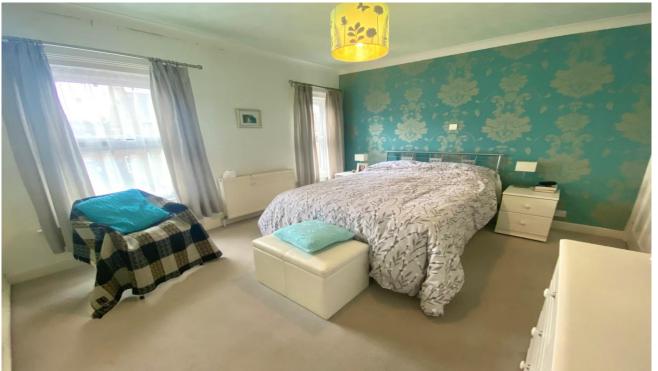

Open plan into the Dining Room

Dining Room 4.22m x 3.64m (13'10" x 11'11")

Kitchen 3.43m x 2.68m (11'3" x 10'8")

**Shower Room** 

First Floor Bedroom One 4.54m x 3.34m (14'11" x 10'11")

Bedroom Two 4.22m x 2.67m (13'10" x 8'9")