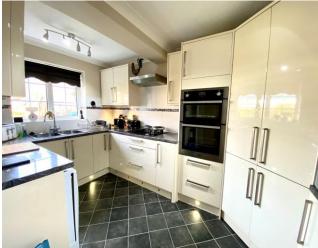

## **Key Features**

📇 4 🛁 2 🔛 D 🏫 D

- GREAT FAMILY HOME
- Walking distance to local Secondary School
- Very private gardens to rear
- Double garage PLUS off road parking
- Ensuite to Master Bedroom

Hallway 5.6m X 1.7m (18'4" X 5'9") Dining room 3.1m X 2.7m (10'2" X 9'10") Lounge 3.1m X 5.3m (10'2" X 17'6") Kitchen 3.0m X 3.9m (10'0" X 13'10") Utility Room 1.6m X 2.3m (5'5" X 7'6") W/C 0.8m X 1.7m (2'7" X 5'7") Conservatory 2.8m X 2.7m (9'2" X 9'1") Double Garage 5.8m X 5.0m (19'11" X 16'6") Bedroom One 3.2m X 4.2m (10'5" X 13'9")