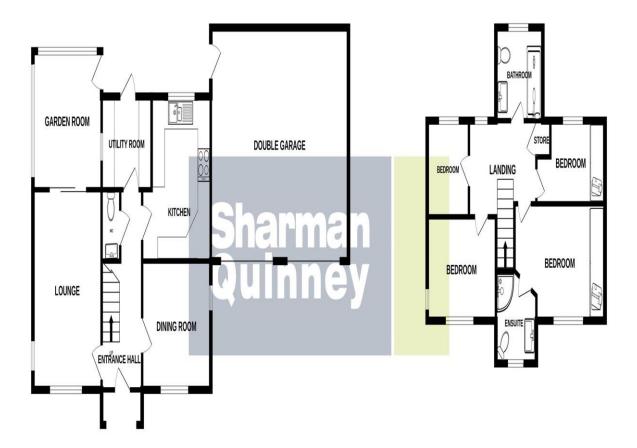

## **Key Features**

📇 4 🛁 2 🔛 D 🏫 D

- GREAT FAMILY HOME
- Walking distance to local Secondary School
- Very private gardens to rear
- Double garage PLUS off road parking
- Ensuite to Master Bedroom

Hallway 5.6m X 1.7m (18'4" X 5'9") Dining room 3.1m X 2.7m (10'2" X 9'10") Lounge 3.1m X 5.3m (10'2" X 17'6") Kitchen 3.0m X 3.9m (10'0" X 13'10") Utility Room 1.6m X 2.3m (5'5" X 7'6") W/C 0.8m X 1.7m (2'7" X 5'7") Conservatory 2.8m X 2.7m (9'2" X 9'1") Double Garage 5.8m X 5.0m (19'11" X 16'6") Bedroom One 3.2m X 4.2m (10'5" X 13'9")

Ensuite 2.0m X 2.5m (6'8" X 8'3") Bedroom Two 3.1m X 2.7m (10'4" X 8'9") Bedroom Three 2.2m X 2.5m (7'5" X 8'4") Bedroom Four 2.6m X 1.8m (8'7" X 6'10") Shower Room 2.3m X 1.7m (7'6" X 5'6") Agents note:

The Land Registry title has yet to be updated. Please ask the branch for more details.

**GROUND FLOOR** 

Whilst every attempt has been made to ensure the accuracy of the floorplan contained here, measurements of doors, windows, rooms and any other items are approximate and no responsibility is taken for any error, omission or mis-statement. This plan is for illustrative purposes only and should be used as such by any prospective purchaser. The services, systems and appliances shown have not been tested and no guarantee as to their operability or efficiency can be given. Made with Metropix 62023 To view this property call Sharman Quinney on: **01354 661166** 

**1ST FLOOR** 