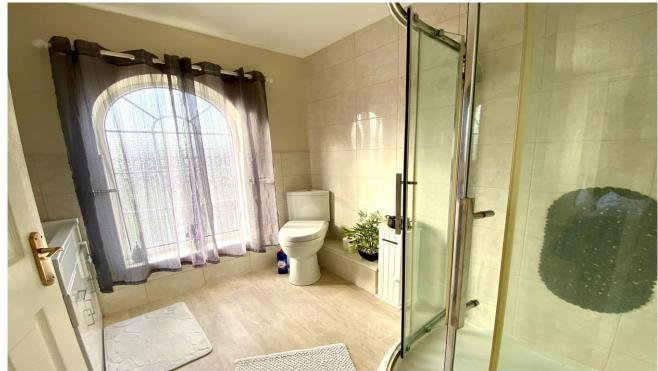

Ensuite 2.0m X 2.5m (6'8" X 8'3") Bedroom Two 3.1m X 2.7m (10'4" X 8'9") Bedroom Three 2.2m X 2.5m (7'5" X 8'4") Bedroom Four 2.6m X 1.8m (8'7" X 6'10") Shower Room 2.3m X 1.7m (7'6" X 5'6") Agents note: