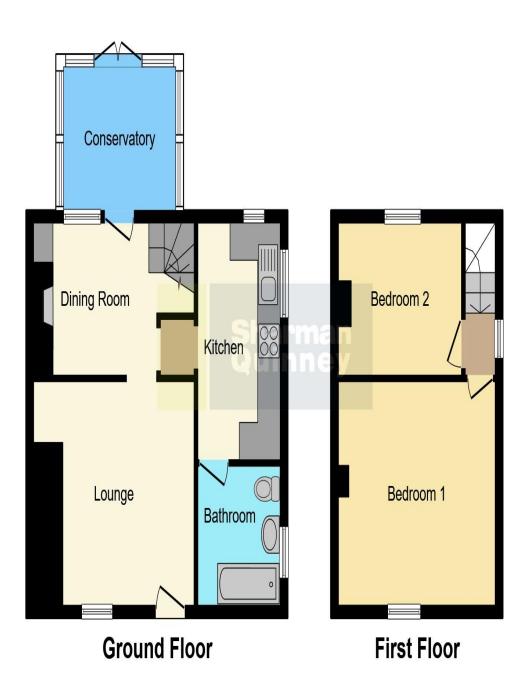

## **Key Features**

- NO CHAIN CASH BUYERS ONLY
- Beautifully presented throughout
- Off Road Parking
- 13ft Master Bedroom
- Two Reception Rooms Plus Conservatory

Lounge 4.19m x 3.63m (13'7" x 11'9")

Dining Room 3.49m x 2.44m (11'4" x 8'0")

Conservatory 2.31m x 2.98m (7'5" x 9'7")

Kitchen 3.88m x 2.21m (12'7" x 7'2")

**Bathroom** 

Bedroom one 4.11m max 3.70m max (13'4" x 12'1")

Bedroom Two 3.17m x 2.48m (10'4" x 8'1")

Garden

Gravel and off road parking to front and side, lawn to rear, various plants trees and shrubs