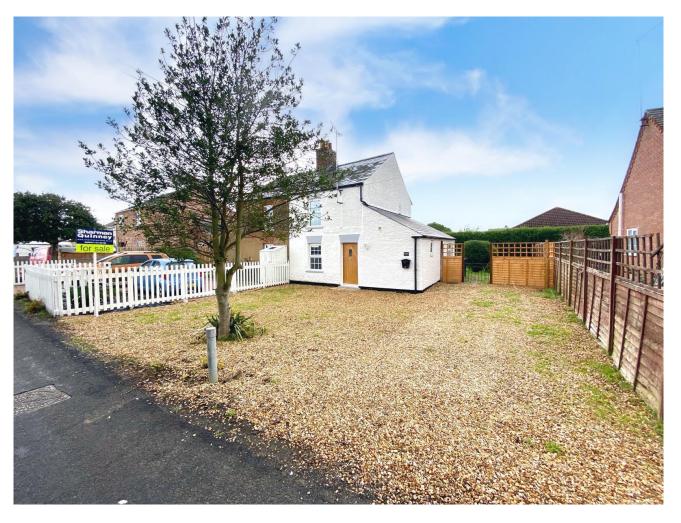

Bay Tree Cottage Crown Road, Christchurch Wisbech OIEO £180,000 Freehold

Conservatory 2.31m x 2.98m (7'5" x 9'7")

Kitchen 3.88m x 2.21m (12'7" x 7'2")

**Bathroom** 

Bedroom one 4.11m max 3.70m max (13'4" x 12'1")

Bedroom Two 3.17m x 2.48m (10'4" x 8'1")

Garden

Gravel and off road parking to front and side, lawn to rear, various plants trees and shrubs