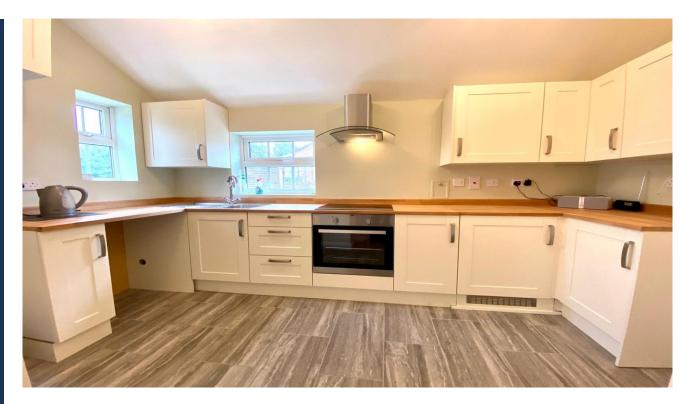

Conservatory 2.31m x 2.98m (7'5" x 9'7")

Kitchen 3.88m x 2.21m (12'7" x 7'2")

**Bathroom** 

Bedroom one 4.11m max 3.70m max (13'4" x 12'1")

Bedroom Two 3.17m x 2.48m (10'4" x 8'1")

Garden

Gravel and off road parking to front and side, lawn to rear, various plants trees and shrubs