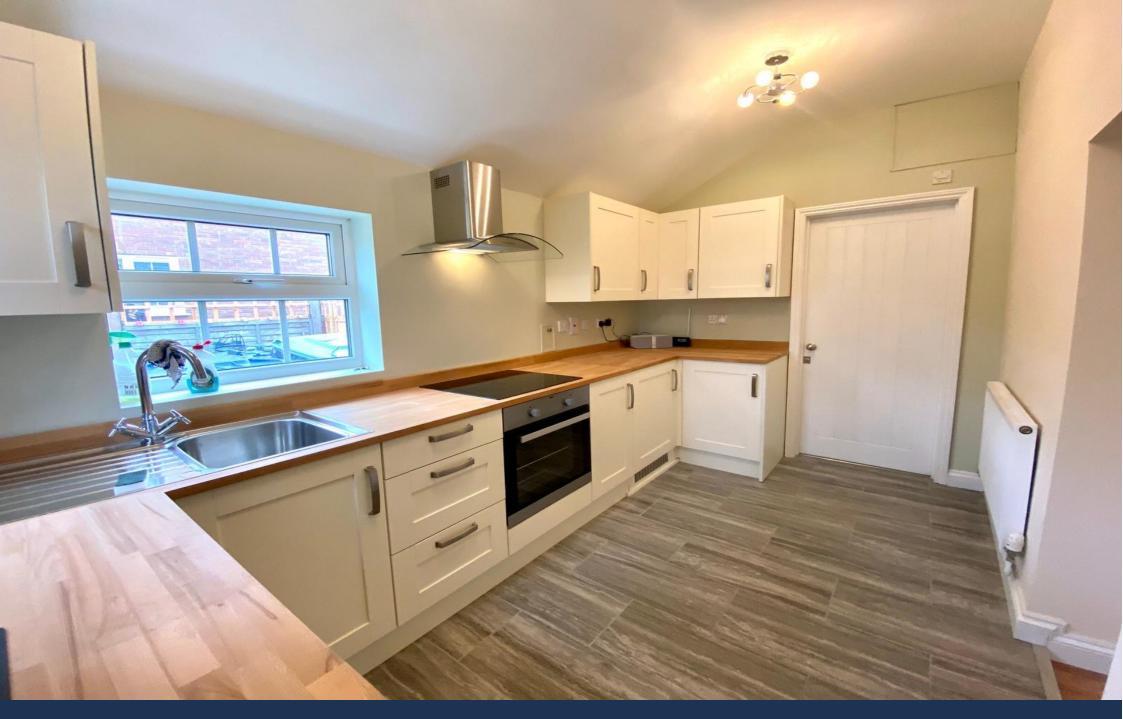

Conservatory 2.31m x 2.98m (7'5" x 9'7")

Kitchen 3.88m x 2.21m (12'7" x 7'2")

**Bathroom** 

Bedroom one 4.11m max 3.70m max (13'4" x 12'1")

Bedroom Two 3.17m x 2.48m (10'4" x 8'1")

Garden

Gravel and off road parking to front and side, lawn to rear, various plants trees and shrubs