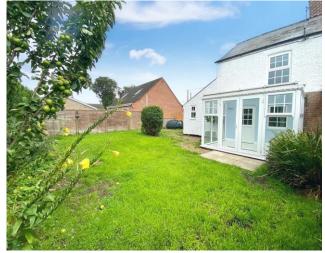

Conservatory 2.31m x 2.98m (7'5" x 9'7")

Kitchen 3.88m x 2.21m (12'7" x 7'2")

**Bathroom** 

Bedroom one 4.11m max 3.70m max (13'4" x 12'1")

Bedroom Two 3.17m x 2.48m (10'4" x 8'1")

Garden

Gravel and off road parking to front and side, lawn to rear, various plants trees and shrubs