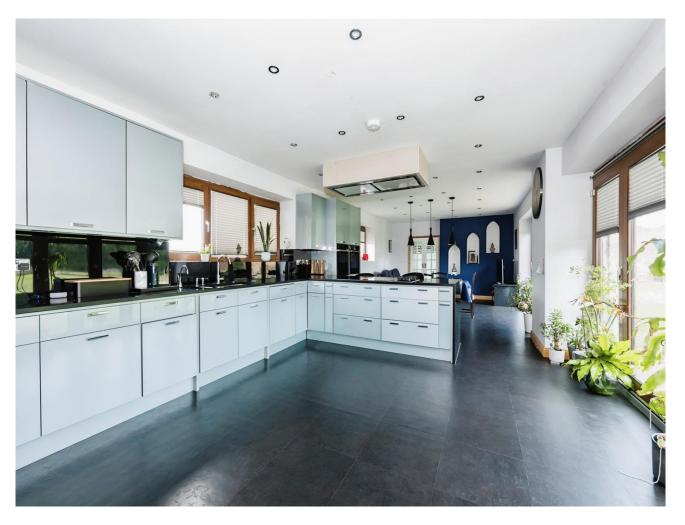

## **Key Features**

- Planning Permission For Continuation Of Barn Conversion
- 31ft Lounge
- 37ft Kitchen Diner Family Room
- 2 Acres (STMS)
- Panoramic Field Views

Kitchen Diner Family Room 4.03m x 11.44m (13'2" x 37'5")