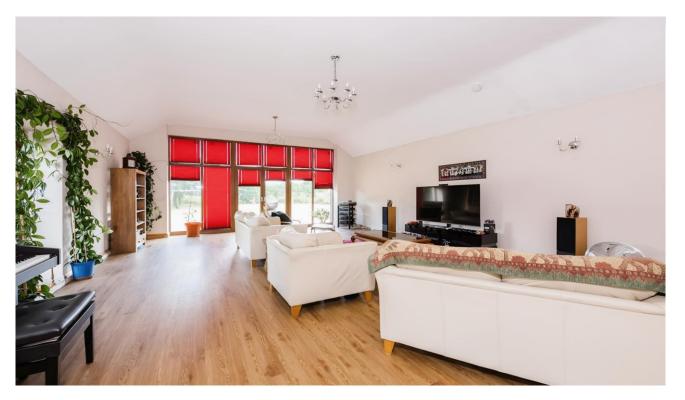

Lounge 9.56m x 5.95m (31'3" x 19'5")

Bedroom one 4.94 x 4.77m (16'2" x 15'6")

Bedroom two 4.94 x 4.65m (16'2" x 15'2")

Bedroom three 4.76m x 2.97m (15'6" x 9'7") Lshaped

Bathroom 3.98m x 2.03m (13'0" x 6'6") with Jacuzzi bath and separate shower