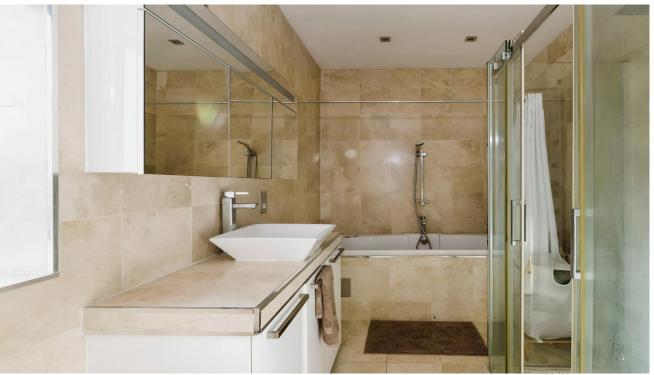

Utility room 3.66m x 2.93m (12' 0" x 9'6")

Entrance hall 2.38m x 2.21m (7'8" x 7'2")

Shower room 2.34m x 1.91m (7'6" x 6'2")