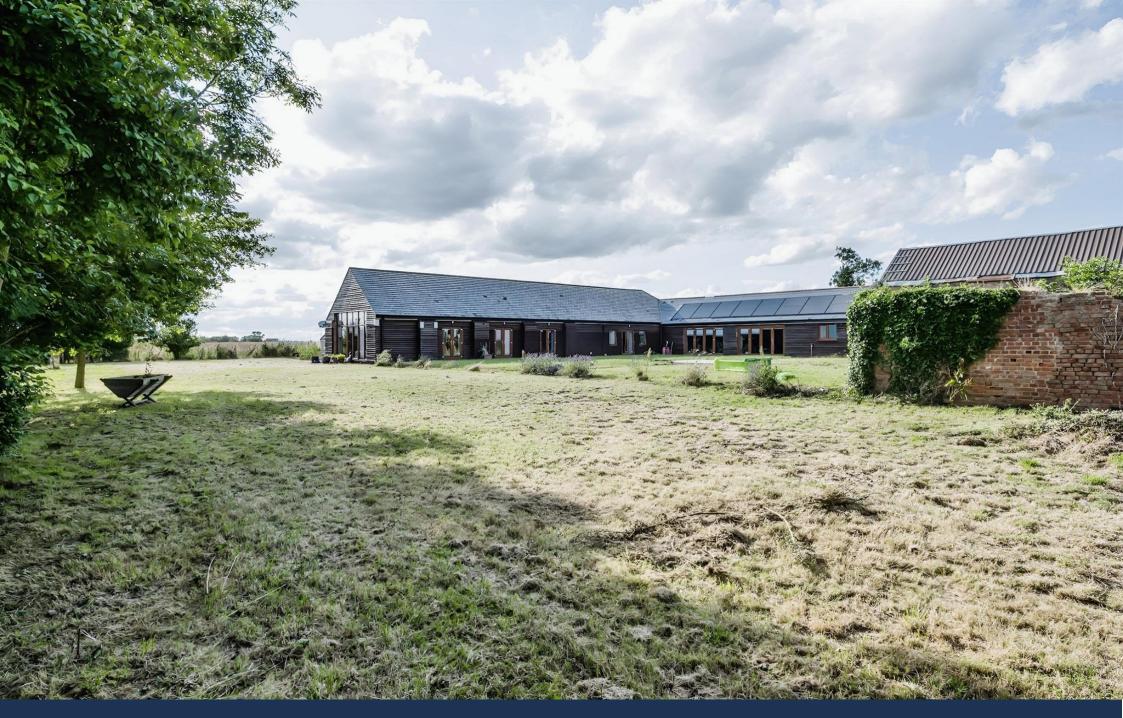

Christchurch Barns Sixteen Foot Bank, Christchurch Wisbech £800.000 Freehold

## Garden

The driveway is a stunning treeline tunnel leading towards the property which then opens up to an abundance of off road parking. There is a hardstanding to the side of the property where there are foundations for a triple garage to be built. The garden is mainly laid to lawn and benefits from 2 Acres of land with various trees and shrubs.