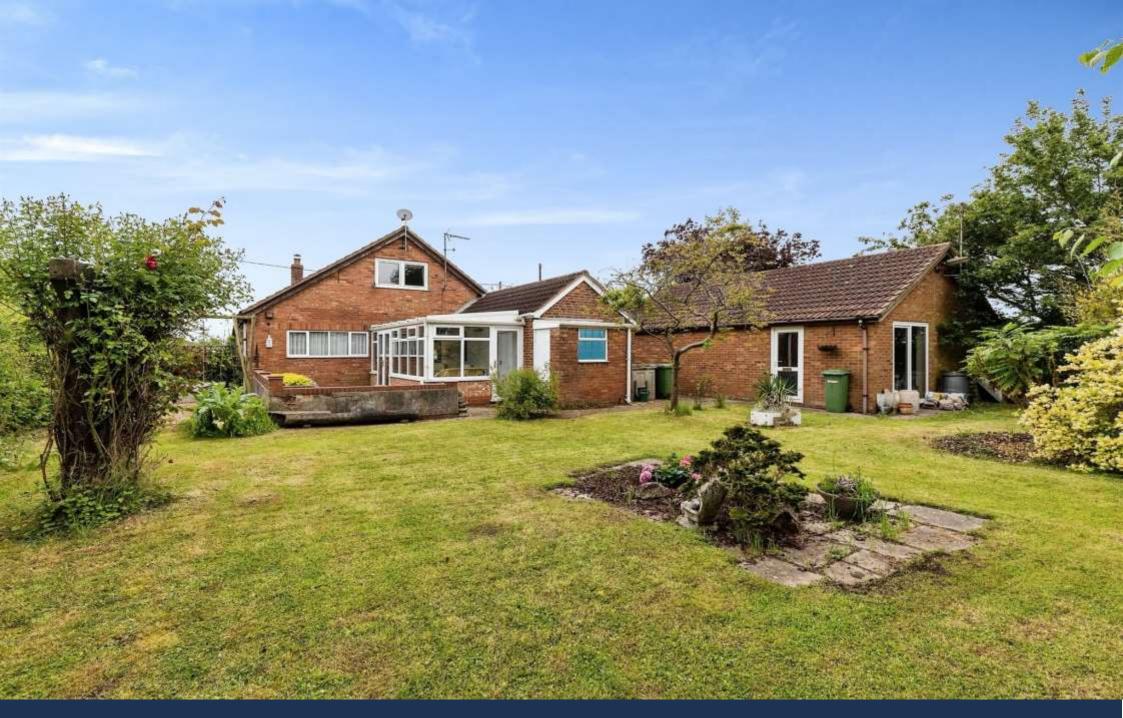

Hillcroft Creek Road, March OIEO £400,000 Freehold

## **Key Features**

📇 4 🛁 3 🔛 E 🎰 E

- Total Plot 0.24 Acres (STMS)
- Multiple Reception Rooms
- 18ft Kitchen
- Two Ensuites Plus Family Bathroom
- Upstairs AND Downstairs Bedrooms

Entrance hall Kitchen 5.77m x 4.05m (18'9" x 13'2") Diner 3.98m x 3.81m (13'0" x 12'5") Lounge 4.58m x 3.78m (15'0" x 12'4") Conservatory 5.79m x 2.33m (18'9" x 7'6") Utility 2.95m x 3.05m (9'6" x 10' 0") Internal Workshop 3.19m x 2.99m (10'4" x 9'8") Cloakroom 1.71m x 0.80m (5'6" x 2'6") Bathroom 3.12m x 3.02m (10'2" x9'9") Jacuzzi bath, on/off shower switch Study 3.68m x3.06m (12'0" x 10'0") Bedroom one 6.25m (20'5") (into bay) 5.59m x 3.60m (18'3" x 11'8") En suite 3.63m x 1.11m (11'9" x 3'6") Bedroom two 3.63m x 3.63m (11'9" x 11'9") First floor Bedroom three 8.23m x 3.35m (27'0" x 10'9") Bedroom four 3.60m x 2.15m (11'8" x 7'0")

## Outside

Two driveways giving space for multiple vehicle parking, a variety of tree's shrubs and plants including a beautiful wisteria shade. Double garage 9.33m x 6.20m (30'6" x 20'3") Outdoor WC 1.89m x 1.11m (6'2" x 3'6")