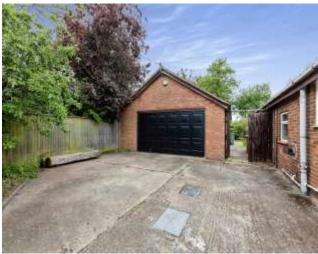

## Outside

Two driveways giving space for multiple vehicle parking, a variety of tree's shrubs and plants including a beautiful wisteria shade. Double garage 9.33m x 6.20m (30'6" x 20'3") Outdoor WC 1.89m x 1.11m (6'2" x 3'6")