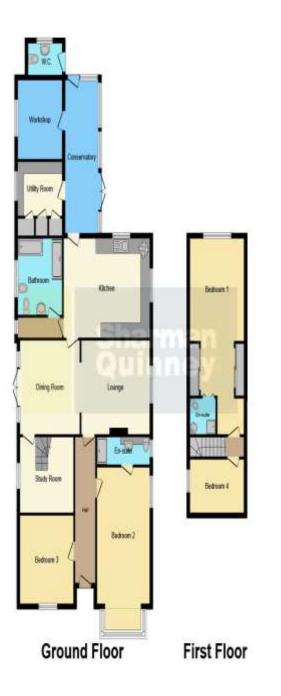

## **Key Features**

📇 4 🛁 3 🔛 E 🎰 E

- Total Plot 0.24 Acres (STMS)
- Multiple Reception Rooms
- 18ft Kitchen
- Two Ensuites Plus Family Bathroom
- Upstairs AND Downstairs Bedrooms

Entrance hall Kitchen 5.77m x 4.05m (18'9" x 13'2") Diner 3.98m x 3.81m (13'0" x 12'5") Lounge 4.58m x 3.78m (15'0" x 12'4") Conservatory 5.79m x 2.33m (18'9" x 7'6") Utility 2.95m x 3.05m (9'6" x 10' 0") Internal Workshop 3.19m x 2.99m (10'4" x 9'8") Cloakroom 1.71m x 0.80m (5'6" x 2'6") Bathroom 3.12m x 3.02m (10'2" x9'9") Jacuzzi bath, on/off shower switch Study 3.68m x3.06m (12'0" x 10'0") Bedroom one 6.25m (20'5") (into bay) 5.59m x 3.60m (18'3" x 11'8") En suite 3.63m x 1.11m (11'9" x 3'6") Bedroom two 3.63m x 3.63m (11'9" x 11'9") First floor Bedroom three 8.23m x 3.35m (27'0" x 10'9") Bedroom four 3.60m x 2.15m (11'8" x 7'0")

## Outside

Two driveways giving space for multiple vehicle parking, a variety of tree's shrubs and plants including a beautiful wisteria shade. Double garage 9.33m x 6.20m (30'6" x 20'3") Outdoor WC 1.89m x 1.11m (6'2" x 3'6")

To view this property call Sharman Quinney on: **01354 661166** 

This floorplan is for illustrative purposes only and is not drawn to scale. Measurements, floor-areas, openings and orientations are approximate. They should not be relied upon for any purpose and do not form any part of an agreement. No liability is taken for any error or mis-statement. All parties must rely on their own inspections.