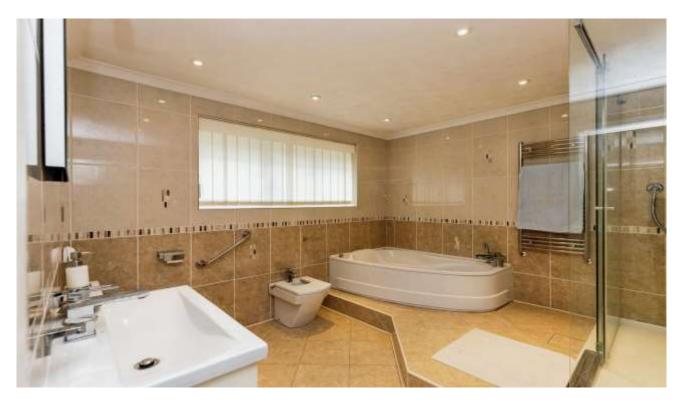

## **Key Features**

📇 4 🛁 3 🔛 E 🎰 E

- Total Plot 0.24 Acres (STMS)
- Multiple Reception Rooms
- 18ft Kitchen
- Two Ensuites Plus Family Bathroom
- Upstairs AND Downstairs Bedrooms

Entrance hall Kitchen 5.77m x 4.05m (18'9" x 13'2") Diner 3.98m x 3.81m (13'0" x 12'5") Lounge 4.58m x 3.78m (15'0" x 12'4") Conservatory 5.79m x 2.33m (18'9" x 7'6") Utility 2.95m x 3.05m (9'6" x 10' 0") Internal Workshop 3.19m x 2.99m (10'4" x 9'8") Cloakroom 1.71m x 0.80m (5'6" x 2'6") Bathroom 3.12m x 3.02m (10'2" x9'9") Jacuzzi bath, on/off shower switch Study 3.68m x3.06m (12'0" x 10'0") Bedroom one 6.25m (20'5") (into bay) 5.59m x 3.60m (18'3" x 11'8") En suite 3.63m x 1.11m (11'9" x 3'6") Bedroom two 3.63m x 3.63m (11'9" x 11'9") First floor Bedroom three 8.23m x 3.35m (27'0" x 10'9") Bedroom four 3.60m x 2.15m (11'8" x 7'0")