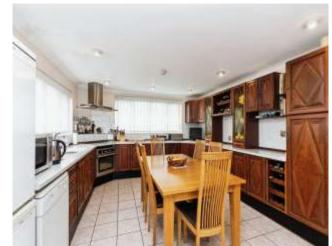

## **Key Features**

📇 4 🛁 3 🔛 E 🎰 E

- Total Plot 0.24 Acres (STMS)
- Multiple Reception Rooms
- 18ft Kitchen
- Two Ensuites Plus Family Bathroom
- Upstairs AND Downstairs Bedrooms

Entrance hall Kitchen 5.77m x 4.05m (18'9" x 13'2") Diner 3.98m x 3.81m (13'0" x 12'5") Lounge 4.58m x 3.78m (15'0" x 12'4") Conservatory 5.79m x 2.33m (18'9" x 7'6") Utility 2.95m x 3.05m (9'6" x 10' 0") Internal Workshop 3.19m x 2.99m (10'4" x 9'8") Cloakroom 1.71m x 0.80m (5'6" x 2'6") Bathroom 3.12m x 3.02m (10'2" x9'9") Jacuzzi bath, on/off shower switch Study 3.68m x3.06m (12'0" x 10'0") Bedroom one 6.25m (20'5") (into bay) 5.59m x 3.60m (18'3" x 11'8") En suite 3.63m x 1.11m (11'9" x 3'6") Bedroom two 3.63m x 3.63m (11'9" x 11'9") First floor Bedroom three 8.23m x 3.35m (27'0" x 10'9") Bedroom four 3.60m x 2.15m (11'8" x 7'0")