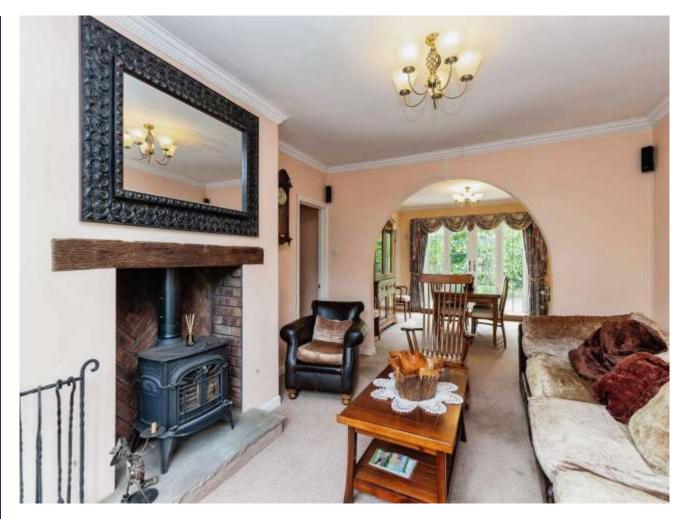

## **Key Features**

📇 4 🛁 3 🔛 E 🎰 E

- Total Plot 0.24 Acres (STMS)
- Multiple Reception Rooms
- 18ft Kitchen
- Two Ensuites Plus Family Bathroom
- Upstairs AND Downstairs Bedrooms

Entrance hall Kitchen 5.77m x 4.05m (18'9" x 13'2") Diner 3.98m x 3.81m (13'0" x 12'5") Lounge 4.58m x 3.78m (15'0" x 12'4") Conservatory 5.79m x 2.33m (18'9" x 7'6") Utility 2.95m x 3.05m (9'6" x 10' 0") Internal Workshop 3.19m x 2.99m (10'4" x 9'8") Cloakroom 1.71m x 0.80m (5'6" x 2'6") Bathroom 3.12m x 3.02m (10'2" x9'9") Jacuzzi bath, on/off shower switch Study 3.68m x3.06m (12'0" x 10'0") Bedroom one 6.25m (20'5") (into bay) 5.59m x 3.60m (18'3" x 11'8") En suite 3.63m x 1.11m (11'9" x 3'6") Bedroom two 3.63m x 3.63m (11'9" x 11'9") First floor Bedroom three 8.23m x 3.35m (27'0" x 10'9") Bedroom four 3.60m x 2.15m (11'8" x 7'0")