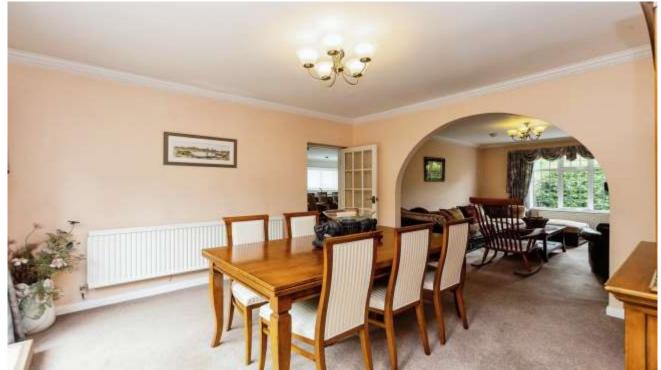

## **Key Features**

📇 4 🛁 3 🔛 E 🎰 E

- Total Plot 0.24 Acres (STMS)
- Multiple Reception Rooms
- 18ft Kitchen
- Two Ensuites Plus Family Bathroom
- Upstairs AND Downstairs Bedrooms

Entrance hall Kitchen 5.77m x 4.05m (18'9" x 13'2") Diner 3.98m x 3.81m (13'0" x 12'5") Lounge 4.58m x 3.78m (15'0" x 12'4") Conservatory 5.79m x 2.33m (18'9" x 7'6") Utility 2.95m x 3.05m (9'6" x 10' 0") Internal Workshop 3.19m x 2.99m (10'4" x 9'8") Cloakroom 1.71m x 0.80m (5'6" x 2'6") Bathroom 3.12m x 3.02m (10'2" x9'9") Jacuzzi bath, on/off shower switch Study 3.68m x3.06m (12'0" x 10'0") Bedroom one 6.25m (20'5") (into bay) 5.59m x 3.60m (18'3" x 11'8") En suite 3.63m x 1.11m (11'9" x 3'6") Bedroom two 3.63m x 3.63m (11'9" x 11'9") First floor Bedroom three 8.23m x 3.35m (27'0" x 10'9") Bedroom four 3.60m x 2.15m (11'8" x 7'0")