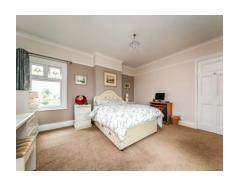

Window to side, WC, wash hand basin

First Floor Landing

Sash window to side, window to side, radiator

Master Bedroom 4.06m max x 3.68m max (13' 4" max x 12' 1" max)

UPVC window to rear and side, radiator, door to ensuite