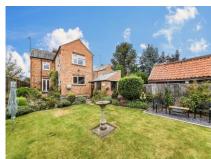

## Ramnoth Road, Wisbech

## Price: Freehold £325,000 offers in excess of

- Three Reception Rooms
- Ensuite To Master Bedroom
- 15ft Lounge

- Walking Distance To Town Centre
- Walking Distance To Schools
- Off Road Parking

EPC Rating: Awaited

## Rear Garden

Paved patio area with steps down to lawn area, plum slate area giving additional seating space, various plants trees and shrubs, brick built workshop, timber shed, cold water tap, side access, additional parking to rear