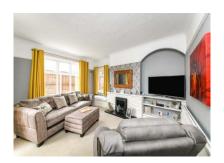

**Entrance Hall** 

Composite door to front, UPVC sash window to side, stairs to first floor, under stairs cupboard, radiator

Lounge 4.74m x 4.06m (15'6" x 13'3")

UPVC windows to side, UPVC French door to rear, electric fire, window seat, radiator