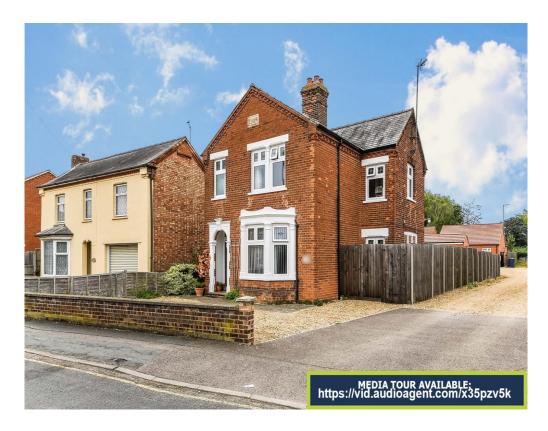

## Ramnoth Road, Wisbech

## Price: Freehold £325,000 offers in excess of

- Three Reception Rooms
- Ensuite To Master Bedroom
- 15ft Lounge

- Walking Distance To Town Centre
- Walking Distance To Schools
- Off Road Parking

EPC Rating: Awaited

## **Bathroom**

UPVC window to front, p shaped bath with shower attachment, wash hand basin, radiator, part tiled walls and floor

WC

Window to side, WC

Front Garden

Low level wall, gravel off road parking driveway