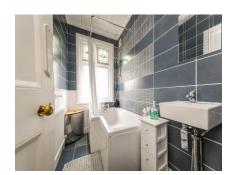

## **Bathroom**

UPVC window to front, p shaped bath with shower attachment, wash hand basin, radiator, part tiled walls and floor

WC

Window to side, WC

Front Garden

Low level wall, gravel off road parking driveway