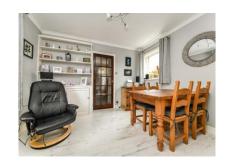

Games Room 4.56m max x3.96m (14'9" x 12'9")

UPVC bay window to front, feature fireplace with tiled surround and mantel piece, radiator

Dining Room 3.78m max x 3.34m max

Window to sides, storage cupboard housing boiler, radiator