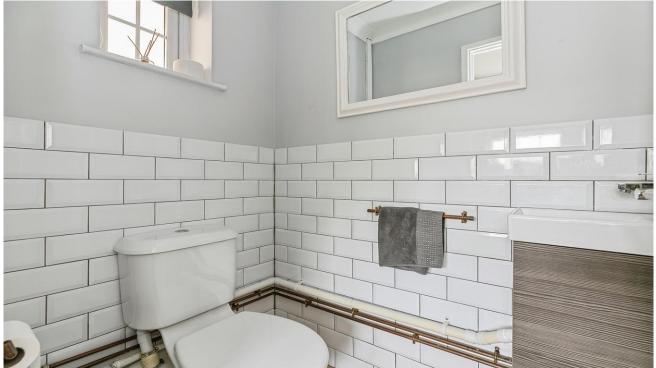

## Cloakroom

Fitted with a two-piece suite and compromising of a wash hand basin, low-level-WC with Window to side.

Lounge - 11'9" Max x 14'9" (3.58m Max x 4.50m) Featured Gas Fire with a Generous Window to Front.