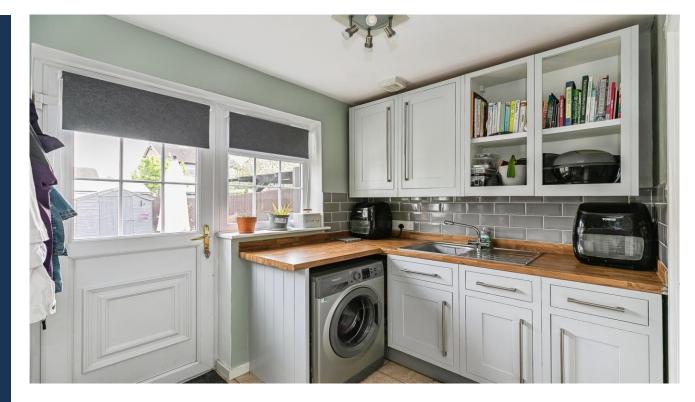

Dining Room -  $8'9'' \times 10'5''$  (2.67m x 3.18m) Accessible through the Lounge and leading onto the Kitchen and Conservatory.

Kitchen - 10'3" x 9'0" Fitted with a matching range of base and wall units with Window to Rear.

Utility Room - 7'7" x 10'4" (2.31m x 3.15m) Window to Rear.

Conservatory - 13'7" x 10'9" (4.14m x 3.28m) French Doors leading to the Garden.