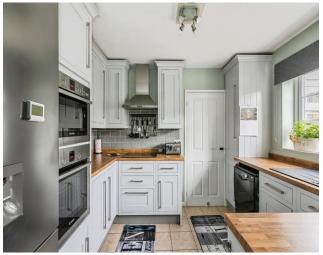

Dining Room -  $8'9'' \times 10'5''$  (2.67m x 3.18m) Accessible through the Lounge and leading onto the Kitchen and Conservatory.

Kitchen - 10'3" x 9'0" Fitted with a matching range of base and wall units with Window to Rear.