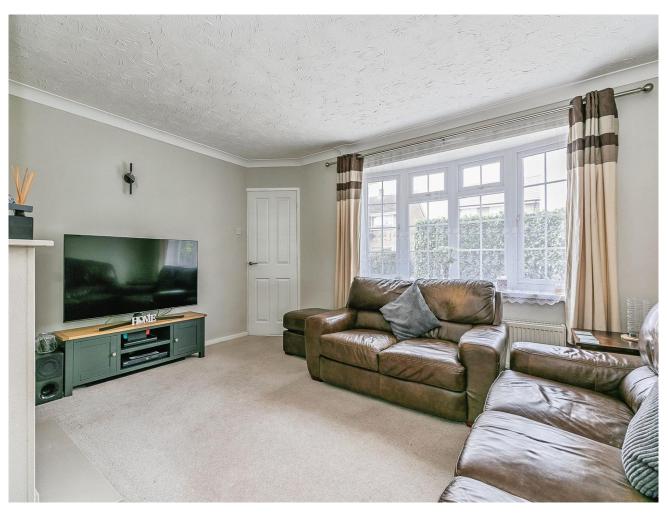

## Cloakroom

Fitted with a two-piece suite and compromising of a wash hand basin, low-level-WC with Window to side.

Lounge - 11'9" Max x 14'9" (3.58m Max x 4.50m) Featured Gas Fire with a Generous Window to Front.