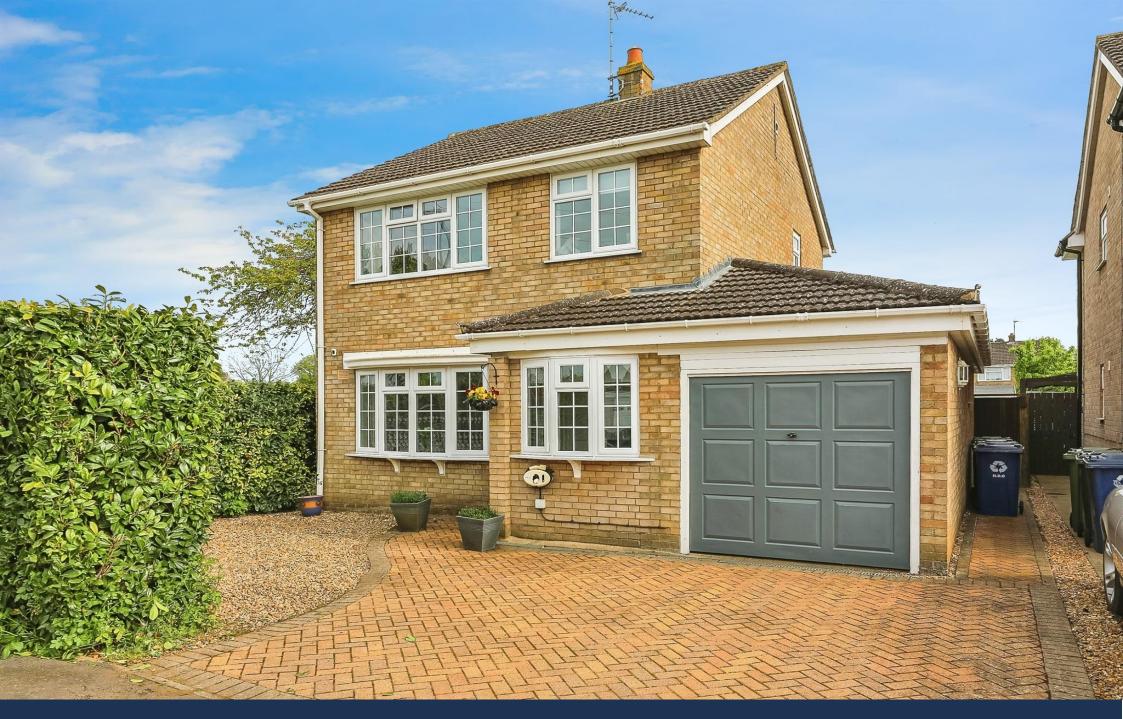

Beckets Close, Ramsey, Huntingdon £325,000 Freehold

# **Key Features**

📇 3 🛁 1 🔛 C 🕋 C

- Spacious Conservatory to Rear
- Adjacent to Ramsey Football Club AND Play Area
- Short Walking Distance to Ramsey Town Centre
- No Forward Chain
- Driveway with Parking for Multiple Cars

#### Outside

The private rear enclosed garden offers a generous seated patio area with laid lawn to rear. The front of the property provides a private driveway with parking for multiple cars along with a generous Garage with electric and lighting.