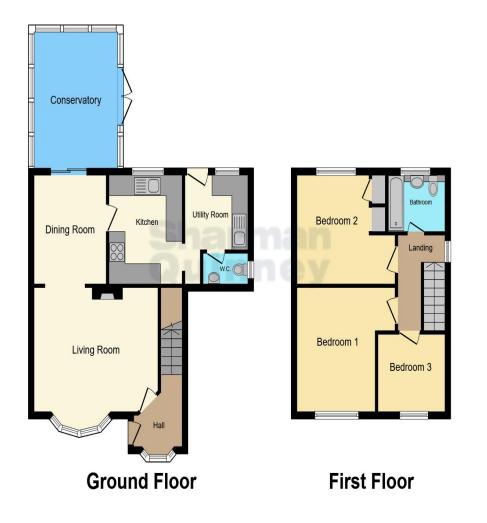

### Description

Ground Floor

**Entrance Hall** 

Leading to;

## Cloakroom

Fitted with a two-piece suite and compromising of a wash hand basin, low-level-WC with Window to side.

Lounge - 11'9" Max x 14'9" (3.58m Max x 4.50m) Featured Gas Fire with a Generous Window to Front.

Dining Room -  $8'9'' \times 10'5''$  (2.67m x 3.18m) Accessible through the Lounge and leading onto the Kitchen and Conservatory.

Kitchen - 10'3" x 9'0" Fitted with a matching range of base and wall units with Window to Rear.

Utility Room - 7'7" x 10'4" (2.31m x 3.15m) Window to Rear.

Conservatory - 13'7" x 10'9" (4.14m x 3.28m) French Doors leading to the Garden.

#### First Floor

Master Bedroom - 12'0" Max x 12'1" Max (3.66m Max x 3.68m Max) Window to Front.

Bedroom 2 - 10'5" Max x 12'1" Max (3.18m Max x 3.68m Max) Built-in Wardrobes with Window to Rear.

Family Bathroom Fitted with a three-piece suite and compromising of a bath with overhead shower, wash hand basin, low-level-WC and Window to rear.

Bedroom 3 - 7'3" x 8'5" (2.21m x 2.57m) Window to Front.

This floor plan is for illustrative purposes only. It is not drawn to scale. Any measurements, floor areas (including any total floor area), openings and orientation are approximate. No details are guaranteed, they cannot be relied upon for any purpose and they do not form part of any agreement. No liability is taken for any error, omission or misstatement. A party must rely upon its own inspection(s). Powered by www.focalagent.com