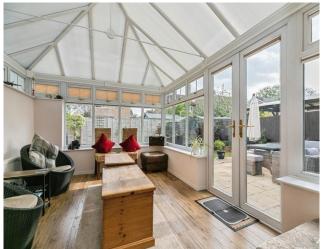

Utility Room - 7'7" x 10'4" (2.31m x 3.15m) Window to Rear.

Conservatory - 13'7" x 10'9" (4.14m x 3.28m) French Doors leading to the Garden.