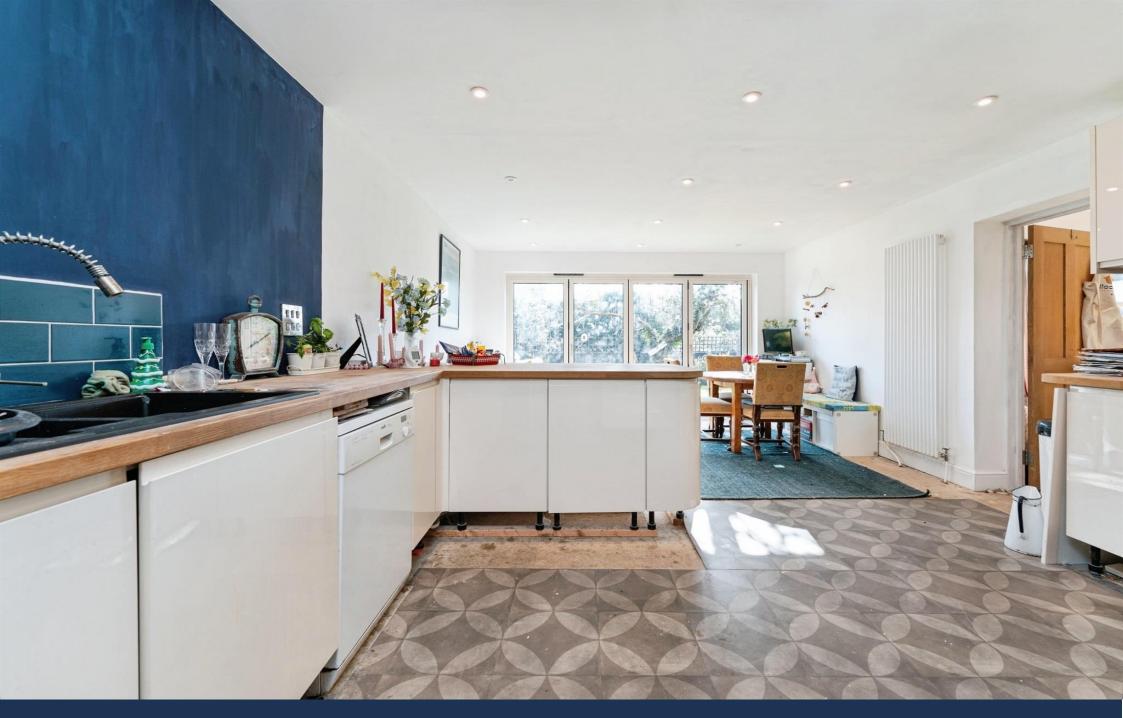

Lounge - 5.67m x 3.9m (18'6" x 12'8") Window to rear.

Kitchen/Breakfast Room - 6.48m x 4.1m (21'2" x

# 13'4")

Fitted with a matching range of base and eyelevel units with bi-folding doors to the garden.

Utility Room - 3.31m x 3.28m (10'9" x 10'7") Fitted with a matching range of base units with window to rear and rear door leading to the garden.