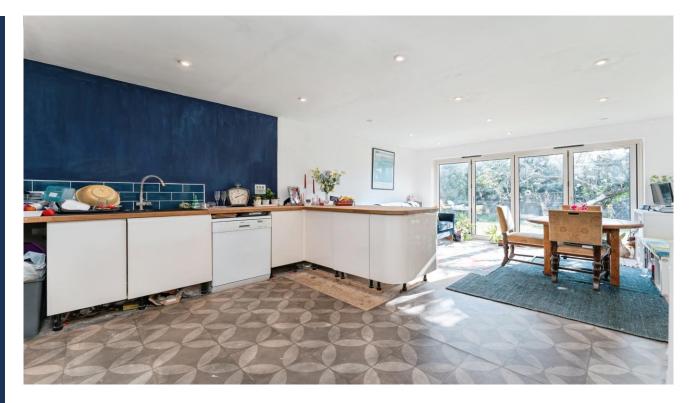

Lounge - 5.67m x 3.9m (18'6" x 12'8") Window to rear.

Kitchen/Breakfast Room - 6.48m x 4.1m (21'2" x

# 13'4")

Fitted with a matching range of base and eyelevel units with bi-folding doors to the garden.

Utility Room - 3.31m x 3.28m (10'9" x 10'7") Fitted with a matching range of base units with window to rear and rear door leading to the garden.