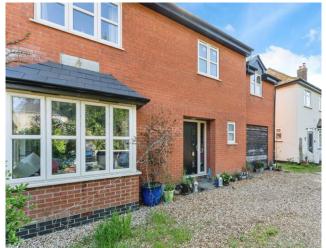

Holly House Herne Road, Ramsey St. Marys Huntingdon £475.000 Freehold



# **Key Features**

📇 5 🛁 4 🔛 E 🏫 F

- Picturesque Views Over Open Fields
- Spacious 21 Foot Kitchen/Breakfast Room
- Off-Road Parking for Multiple Cars
- Five DOUBLE Bedrooms
- Private Rear Enclosed Garden

# Ground Floor

Entrance Hall Leading to:

# Cloakroom

Fitted with a two-piece suite compromising of a wash hand basin, low-level-WC and window to front.

Dining Room - 3.62m x 4.33m (11'9" x 14'2") maximum into recess Multifunctional room with bay window to front.

Lounge - 5.67m x 3.9m (18'6" x 12'8") Window to rear.

Kitchen/Breakfast Room - 6.48m x 4.1m (21'2" x







# 13'4")

Fitted with a matching range of base and eyelevel units with bi-folding doors to the garden.

Utility Room - 3.31m x 3.28m (10'9" x 10'7") Fitted with a matching range of base units with window to rear and rear door leading to the garden.

# First Floor

Master Bedroom - 4.1m x 4.41m (13'4" x 14'5") Juliet Balcony to rear with picturesque views over open fields.

#### **En-Suite**

Fitted with a three-piece suite compromising of a bath with over head shower, wash hand basin, low-level-WC and window to side.

Bedroom 2 - 3.75m x 3.6m (12'3" x 11'8") maximum into recess Window to front.

#### **En-Suite**

Fitted with a three-piece suite compromising of a shower cubicle, wash hand basin and low-level-WC.

Bedroom 3 - 2.92m x 3.2m (9'6" x 10'5") minimum excluding recess. Dual as