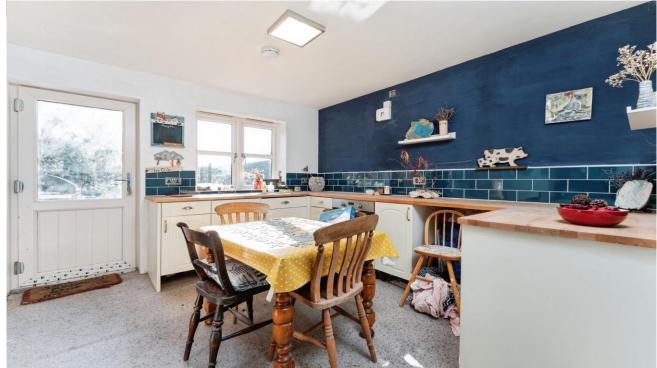

Lounge - 5.67m x 3.9m (18'6" x 12'8") Window to rear.

Kitchen/Breakfast Room - 6.48m x 4.1m (21'2" x

# 13'4")

Fitted with a matching range of base and eyelevel units with bi-folding doors to the garden.

Utility Room - 3.31m x 3.28m (10'9" x 10'7") Fitted with a matching range of base units with window to rear and rear door leading to the garden.