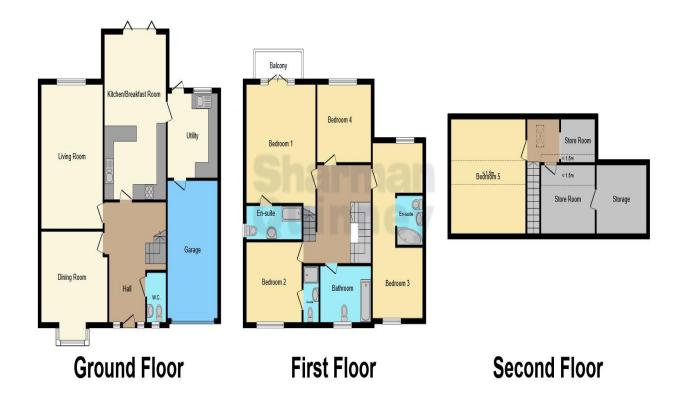

# Ground Floor

Entrance Hall Leading to:

# First Floor

Master Bedroom - 4.1m x 4.41m (13'4" x 14'5") Juliet Balcony to rear with picturesque views over open fields.

#### **En-Suite**

Fitted with a three-piece suite compromising of a bath with over head shower, wash hand basin, low-level-WC and window to side.

Bedroom 2 - 3.75m x 3.6m (12'3" x 11'8") maximum into recess Window to front.

#### **En-Suite**

Fitted with a three-piece suite compromising of a shower cubicle, wash hand basin and low-level-WC.

Bedroom 3 - 2.92m x 3.2m (9'6" x 10'5") minimum excluding recess. Dual aspect windows to front and rear.

En-Suite

Fitted with a three-piece suite compromising of a shower cubicle, wash hand basin and low-level-WC.

Bedroom 4 - 3.07m x 3.64m (10' x 11'9") Window to rear.

#### Family Bathroom

Fitted with a three-piece suite compromising of a bath, wash hand basin, low-level-WC and window to front.

# Second Floor

Bedroom 5/ Studio - 4.86m x 3.55m (15'9" x 11'6") minimum excluding recess. Multifunctional room leading onto ample storage areas.

Office/ Storeroom - 2.74m x 3.63m (9' x 11'9") Multifunctional room with ample storage.