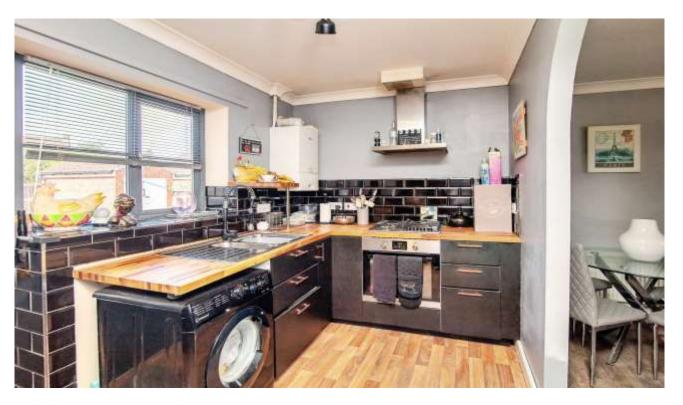

Modern purpose built Ground Floor Flat which benefits from having it's own front and rear door, it would be a great First Time Home or Investment, in walking distance to local shops and amenities, in brief the accommodation comprises of, Entrance Hall with a built-in storage cupboard, Lounge/Diner with an archway to the refitted

Kitchen which has a range of base and eye level units, cupboards and drawers, worktop space with a one and a quarter sink unit, built-in gas hob, electric oven, plumbing for a washing machine, space for a fridge/freezer, breakfast bar, door to the communal garden, Double Bedroom with a built-in wardrobe, Bathroom which has a panelled bath with a hand shower attachment, low level wc and a wash hand basin. Outside at front there is a wooden gate giving access to the communal garden which is laid mainly to lawn with a laundry drying area, door to the brick-built bike storage shed which has light and power connected, from the garden wooden gated access to the communal parking area.