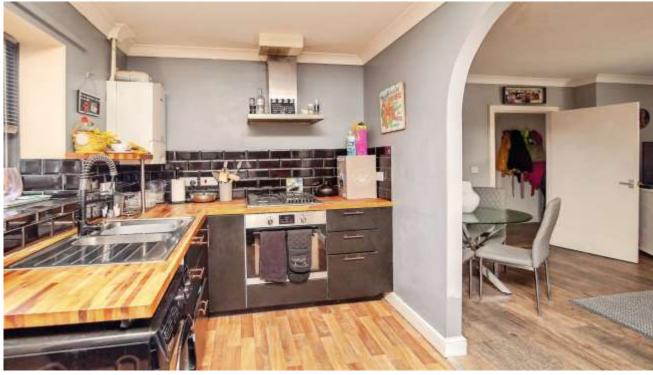

Modern purpose built Ground Floor Flat which benefits from having it's own front and rear door, it would be a great First Time Home or Investment, in walking distance to local shops and amenities, in brief the accommodation comprises of, Entrance Hall with a built-in storage cupboard, Lounge/Diner with an archway to the refitted

Kitchen which has a range of base and eye level units, cupboards and drawers, worktop space with a one and a quarter sink unit, built-in gas hob, electric oven, plumbing for a washing machine, space for a fridge/freezer, breakfast bar, door to the communal garden, Double Bedroom with a built-in wardrobe, Bathroom which has a panelled bath with a hand shower attachment, low level wc and a wash hand basin. Outside at front there is a wooden gate giving access to the communal garden which is laid mainly to lawn with a laundry drying area, door to the brick-built bike storage shed which has light and power connected, from the garden wooden gated access to the communal parking area.