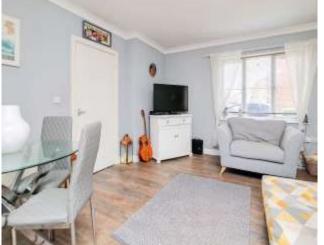

Modern purpose built Ground Floor Flat which benefits from having it's own front and rear door, it would be a great First Time Home or Investment, in walking distance to local shops and amenities, in brief the accommodation comprises of, Entrance Hall with a built-in storage cupboard, Lounge/Diner with an archway to the refitted

Entrance hall - 14'max x 4'9"max

Lounge/Diner - 14'max x 14'max

Refitted kitchen - 12'4" x 6'9"

Double Bedroom - 15'2" x 14'1"

Refitted Bathroom - 6'8"max x 5'6"max

Brick Built Storage Shed - 13'3"max x 7'1"max