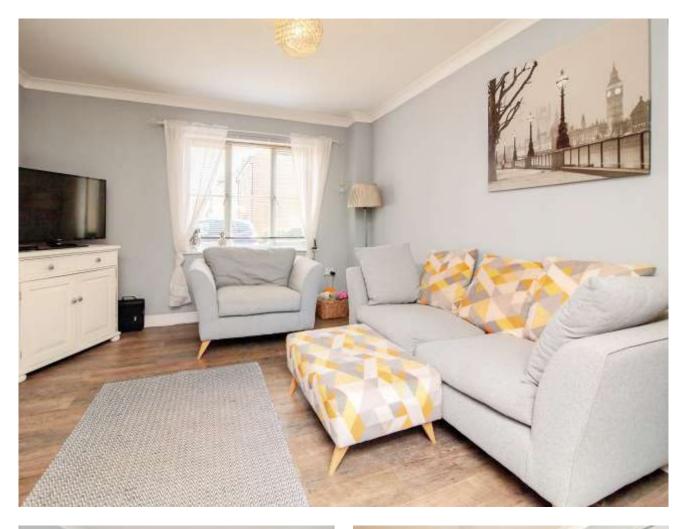

Modern purpose built Ground Floor Flat which benefits from having it's own front and rear door, it would be a great First Time Home or Investment, in walking distance to local shops and amenities, in brief the accommodation comprises of, Entrance Hall with a built-in storage cupboard, Lounge/Diner with an archway to the refitted

Entrance hall - 14'max x 4'9"max

Lounge/Diner - 14'max x 14'max

Refitted kitchen - 12'4" x 6'9"

Double Bedroom - 15'2" x 14'1"

Refitted Bathroom - 6'8"max x 5'6"max

Brick Built Storage Shed - 13'3"max x 7'1"max