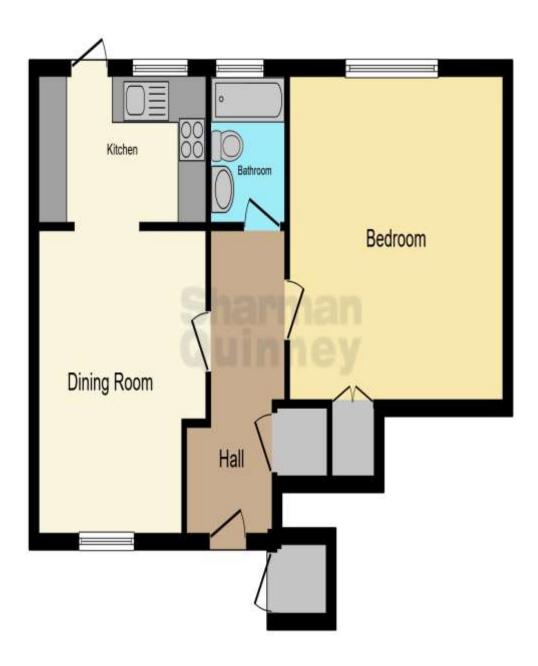

Entrance hall - 14'max x 4'9"max

Lounge/Diner - 14'max x 14'max

Refitted kitchen - 12'4" x 6'9"

Double Bedroom - 15'2" x 14'1"

Refitted Bathroom - 6'8"max x 5'6"max

Brick Built Storage Shed - 13'3"max x 7'1"max

This floor plan is for illustrative purposes only. It is not drawn to scale. Any measurements, floor areas (including any total floor area), openings and orientation are approximate. No details are guaranteed, they cannot be relied upon for any purpose and they do not form part of any agreement. No liability is taken for any error, omission or misstatement. A party must rely upon its own inspection(s). Powered by www.focalagent.com