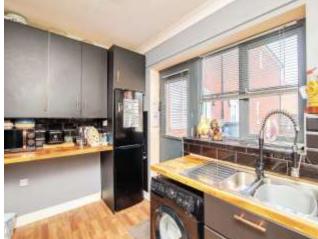

Kitchen which has a range of base and eye level units, cupboards and drawers, worktop space with a one and a quarter sink unit, built-in gas hob, electric oven, plumbing for a washing machine, space for a fridge/freezer, breakfast bar, door to the communal garden, Double Bedroom with a built-in wardrobe, Bathroom which has a panelled bath with a hand shower attachment, low level wc and a wash hand basin. Outside at front there is a wooden gate giving access to the communal garden which is laid mainly to lawn with a laundry drying area, door to the brick-built bike storage shed which has light and power connected, from the garden wooden gated access to the communal parking area.

Entrance hall - 14'max x 4'9"max

Lounge/Diner - 14'max x 14'max

Refitted kitchen - 12'4" x 6'9"

Double Bedroom - 15'2" x 14'1"

Refitted Bathroom - 6'8"max x 5'6"max

Brick Built Storage Shed - 13'3"max x 7'1"max