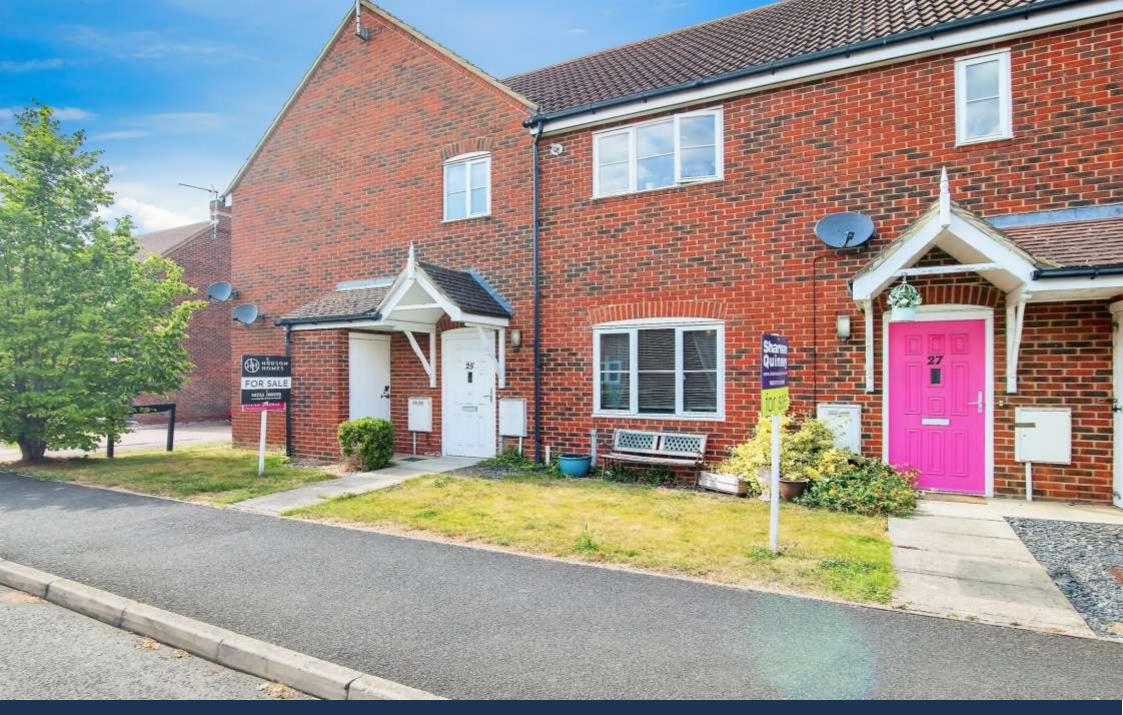

Violet Way, Yaxley Peterborough

Offers in the Region Of £150,000 Leasehold

Modern purpose built Ground Floor Flat which benefits from having it's own front and rear door, it would be a great First Time Home or Investment, in walking distance to local shops and amenities, in brief the accommodation comprises of, Entrance Hall with a built-in storage cupboard, Lounge/Diner with an archway to the refitted

Kitchen which has a range of base and eye level units, cupboards and drawers, worktop space with a one and a quarter sink unit, built-in gas hob, electric oven, plumbing for a washing machine, space for a fridge/freezer, breakfast bar, door to the communal garden, Double Bedroom with a built-in wardrobe, Bathroom which has a panelled bath with a hand shower attachment, low level wc and a wash hand basin. Outside at front there is a wooden gate giving access to the communal garden which is laid mainly to lawn with a laundry drying area, door to the brick-built bike storage shed which has light and power connected, from the garden wooden gated access to the communal parking area.