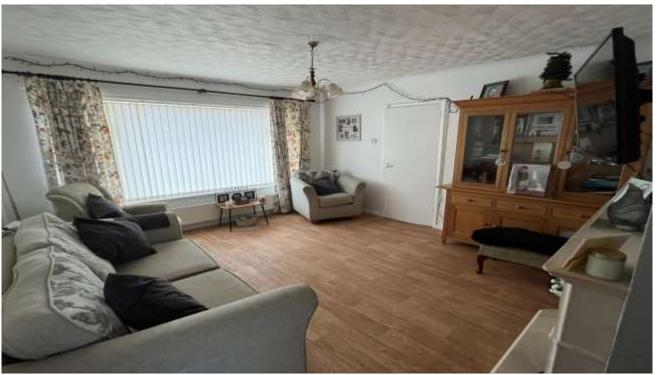

## **Entrance Hall**

With door to front, airing cupboard, loft hatch and radiator.

Lounge- 12'7" Max x 14'8" Max (4.62m x 3.20m)

Kitchen- 15'2" Max x 10'6" Max (4.62m x 3.20m)

Bedroom one- 10'11 x 10'8" (3.33m x 3.25m)