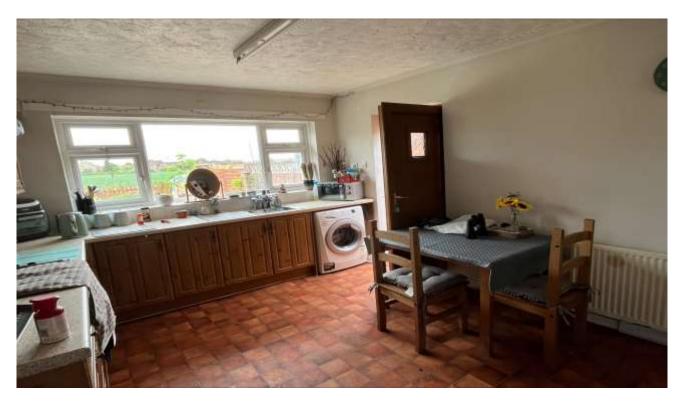

## **Entrance Hall**

With door to front, airing cupboard, loft hatch and radiator.

Lounge- 12'7" Max x 14'8" Max (4.62m x 3.20m)

Kitchen- 15'2" Max x 10'6" Max (4.62m x 3.20m)

Bedroom one- 10'11 x 10'8" (3.33m x 3.25m)