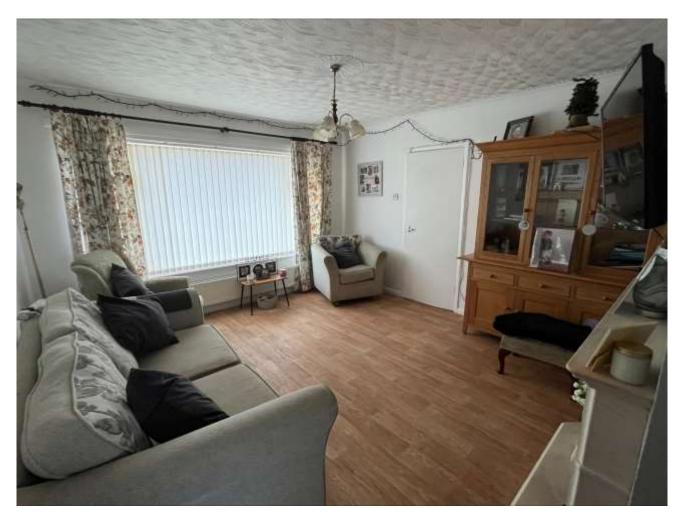

## **Entrance Hall**

With door to front, airing cupboard, loft hatch and radiator.

Lounge- 12'7" Max x 14'8" Max (4.62m x 3.20m)

Kitchen- 15'2" Max x 10'6" Max (4.62m x 3.20m)

Bedroom one- 10'11 x 10'8" (3.33m x 3.25m)