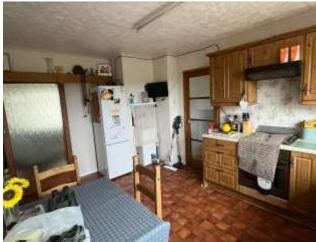

## **Entrance Hall**

With door to front, airing cupboard, loft hatch and radiator.

Lounge- 12'7" Max x 14'8" Max (4.62m x 3.20m)

Kitchen- 15'2" Max x 10'6" Max (4.62m x 3.20m)

Bedroom one- 10'11 x 10'8" (3.33m x 3.25m)