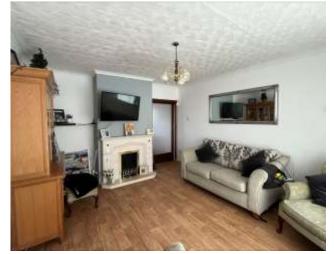

## **Entrance Hall**

With door to front, airing cupboard, loft hatch and radiator.

Lounge- 12'7" Max x 14'8" Max (4.62m x 3.20m)

Kitchen- 15'2" Max x 10'6" Max (4.62m x 3.20m)

Bedroom one- 10'11 x 10'8" (3.33m x 3.25m)