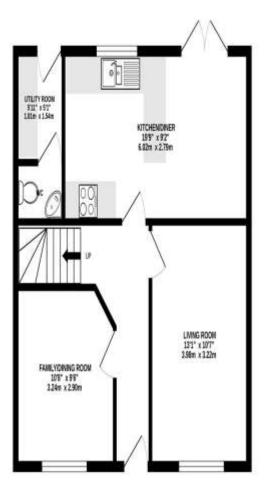

Kitchen- 9.2M x 2.9M (max) Utility- 1.9M x 1.6M (max) WC- 1.6M x 1M (max) Lounge- 4.1M x 3.3M (max)

Dining room- 3M x 3.3M (max)

Family Bathroom- 2.5M x 2M (max)

En-suite- 1.7M x 1.1M (max)

Bedroom One- 3.5M x 3.5M (max)

Bedroom Two- 3.5M x 2.5M (max)

Bedroom Three- 2.8M x 2.9M (max) Bedroom Four- 2.5M x 2.4M (max)

GROUND FLOOR 581 sq.ft. (54.0 sq.m.) approx.

1ST FLOOR 581 sq.ft. (54.0 sq.m.) approx.

TOTAL FLOOR AREA: 1163 sq.ft. (108.0 sq.m.) approx.