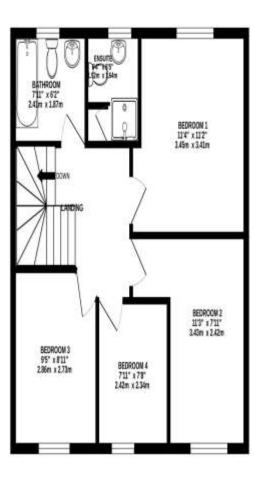

Kitchen- 9.2M x 2.9M (max) Utility- 1.9M x 1.6M (max) WC- 1.6M x 1M (max) Lounge- 4.1M x 3.3M (max)

Dining room- 3M x 3.3M (max)

Family Bathroom- 2.5M x 2M (max)

En-suite- 1.7M x 1.1M (max)

Bedroom One- 3.5M x 3.5M (max)

Bedroom Two- 3.5M x 2.5M (max)

Bedroom Three- 2.8M x 2.9M (max) Bedroom Four- 2.5M x 2.4M (max)

GROUND FLOOR 581 sq.ft. (54.0 sq.m.) approx.

1ST FLOOR 581 sq.ft. (54.0 sq.m.) approx.

TOTAL FLOOR AREA: 1163 sq.ft. (108.0 sq.m.) approx.