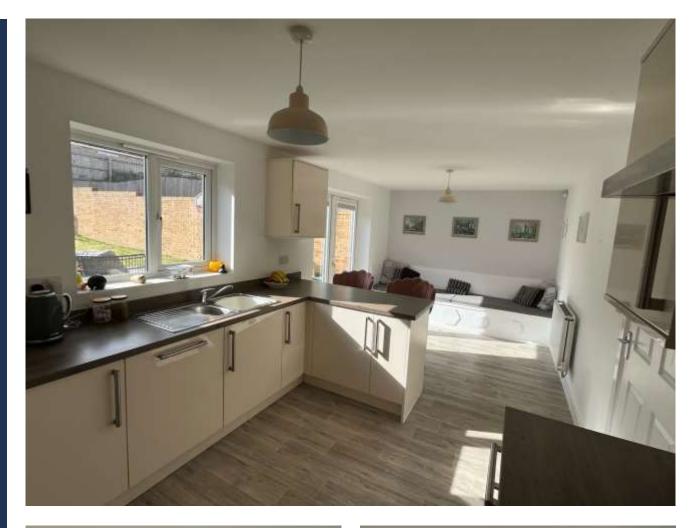

## **Key Features**

- Four Bedrooms
- En-suite to Bedroom One
- Single Garage
- Kitchen-Diner
- Easy access to A1

Welcome to this four-bedroom home that offers easy access to the A1, Walking distance to local amenities and schools, it provides easy access to Peterborough city Centre. This home provides plenty of space with an open plan kitchen-diner, Lounge, an extra reception room and four good sized bedrooms. This would make a perfect family home.

Kitchen- 9.2M x 2.9M (max) Utility- 1.9M x 1.6M (max) WC- 1.6M x 1M (max) Lounge- 4.1M x 3.3M (max)

Dining room- 3M x 3.3M (max)

Family Bathroom- 2.5M x 2M (max)

En-suite- 1.7M x 1.1M (max)

Bedroom One- 3.5M x 3.5M (max)