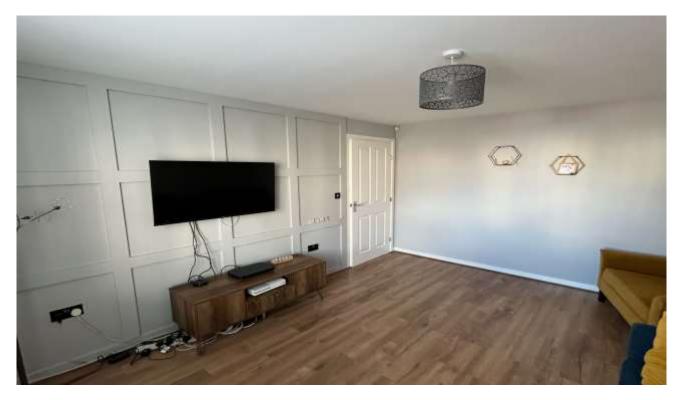

Kitchen- 9.2M x 2.9M (max) Utility- 1.9M x 1.6M (max) WC- 1.6M x 1M (max) Lounge- 4.1M x 3.3M (max)

Dining room- 3M x 3.3M (max)

Family Bathroom- 2.5M x 2M (max)

En-suite- 1.7M x 1.1M (max)

Bedroom One- 3.5M x 3.5M (max)