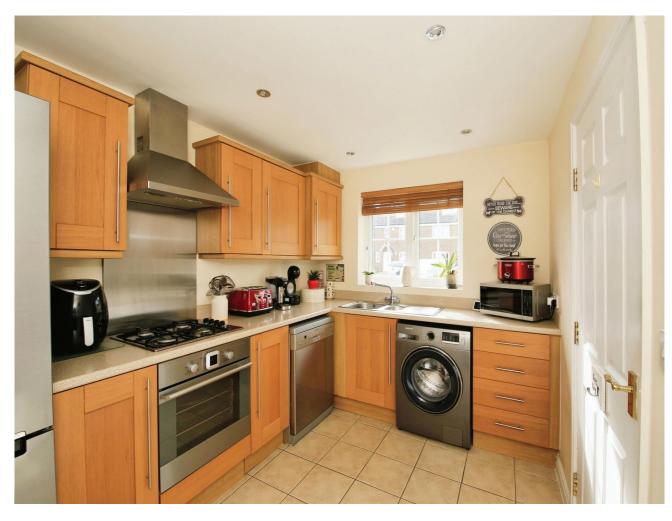

### Accommodation Includes

**Entrance Hall** 

Downstairs Cloakroom

Kitchen Breakfast Room 3.48m x 2.44m (11'5" x 8').

Lounge/Diner  $5.31m \times 4.52m (17'5" \times 11'6")$  maximum into recess.

First Floor Landing