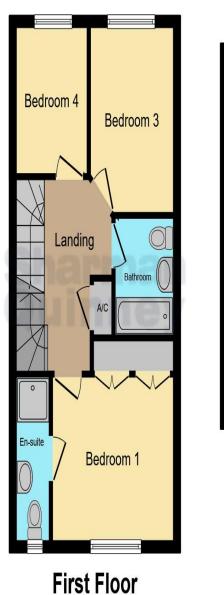

Bedroom One 2.74m x 3.51m (9' x 11'6").

#### En Suite Shower Room

Bedroom Three 2.39m x 3.28m (7'10" x 10'9").

Bedroom Four 2.64m x 2.06m (8'8" x 6'9").

Family Bathroom

Second Floor Landing

Bedroom Two  $6.25m \ge 3.53m (20'6" \ge 11'7")$  maximum into recess but excluding the bay window.