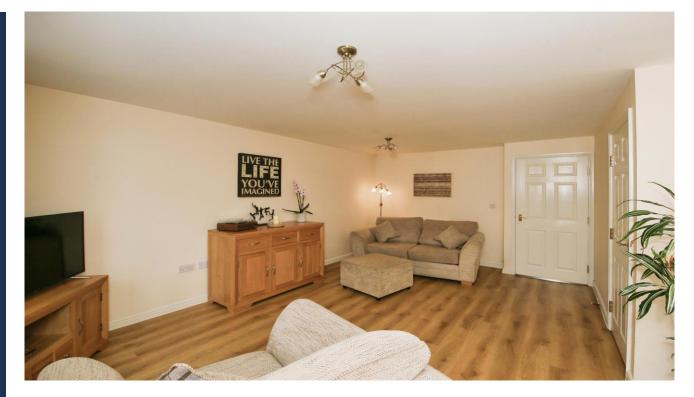

### Accommodation Includes

**Entrance Hall** 

Downstairs Cloakroom

Kitchen Breakfast Room 3.48m x 2.44m (11'5" x 8').

Lounge/Diner  $5.31m \times 4.52m (17'5" \times 11'6")$  maximum into recess.

First Floor Landing