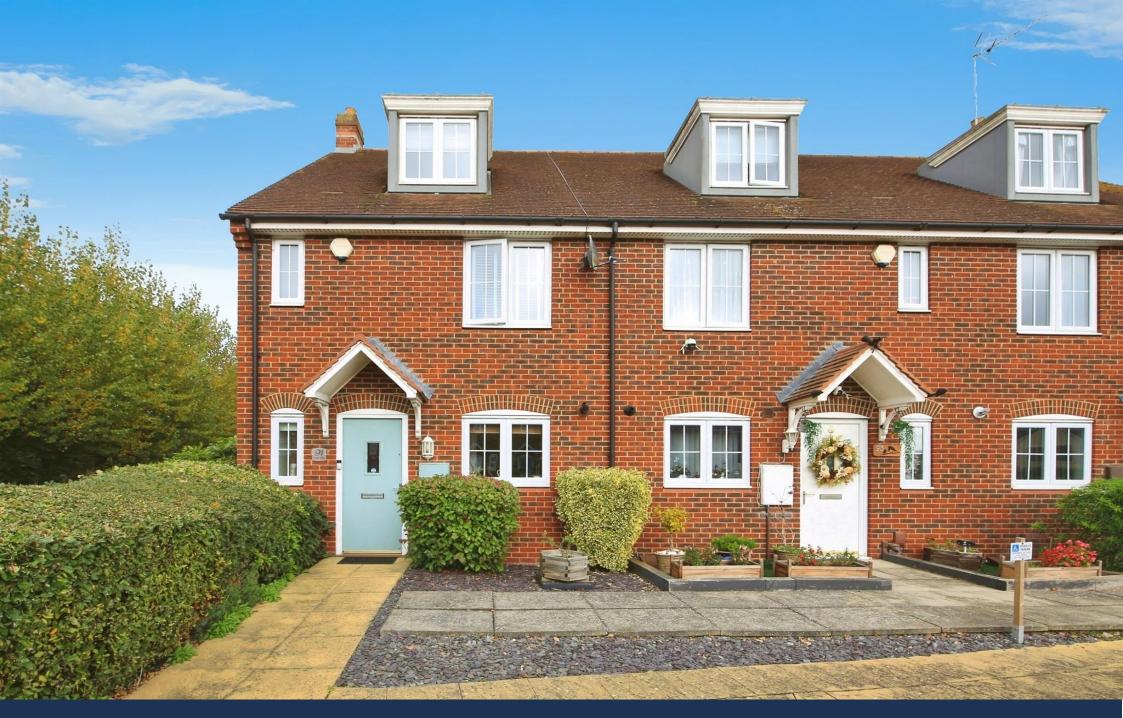

Violet Way, Yaxley Peterborough £280,000 Freehold

## **Key Features**

📇 4 🛁 1 🔛 C 🎰 C

- Three Storey Townhouse
- 17' Lounge/Diner
- Downstairs Cloakroom
- En Suite to the Master Bedroom
- Impressive 20' Top Floor Bedroom

#### Outside

Communal parking to the front with ornamental hedging. Low maintenance rear garden enclosed by timber fencing and brick wall, laid to gravel with a paved patio area. To the rear of the garden is a courtesy door into the single garage with parking in front.