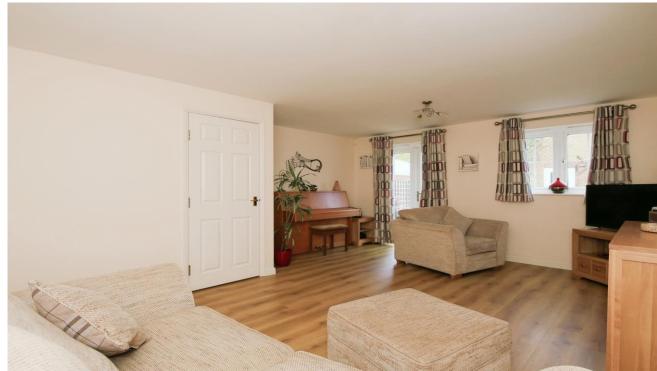

### Accommodation Includes

**Entrance Hall** 

Downstairs Cloakroom

Kitchen Breakfast Room 3.48m x 2.44m (11'5" x 8').

Lounge/Diner  $5.31m \times 4.52m (17'5" \times 11'6")$  maximum into recess.

First Floor Landing