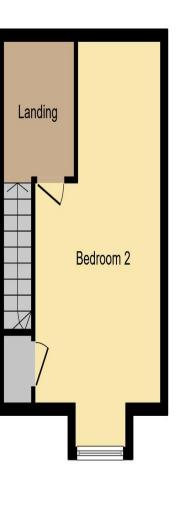

#### En Suite Shower Room

Bedroom Three 2.39m x 3.28m (7'10" x 10'9").

Bedroom Four 2.64m x 2.06m (8'8" x 6'9").

Family Bathroom

Second Floor Landing

Bedroom Two  $6.25m \ge 3.53m (20'6" \ge 11'7")$  maximum into recess but excluding the bay window.

**Second Floor** 

To view this property call Sharman Quinney on: **01733 245400** 

This floor plan is for illustrative purposes only. It is not drawn to scale. Any measurements, floor areas (including any total floor area), openings and orientation are approximate. No details are guaranteed, they cannot be relied upon for any purpose and they do not form part of any agreement. No liability is taken for any error, omission or misstatement. A party must rely upon its own inspection(s). Powered by www.focalagent.com