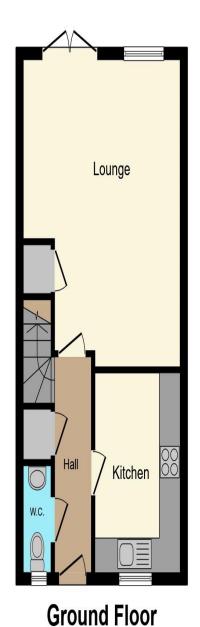

### Accommodation Includes

**Entrance Hall** 

Downstairs Cloakroom

Kitchen Breakfast Room 3.48m x 2.44m (11'5" x 8').

Lounge/Diner  $5.31m \times 4.52m (17'5" \times 11'6")$  maximum into recess.

First Floor Landing