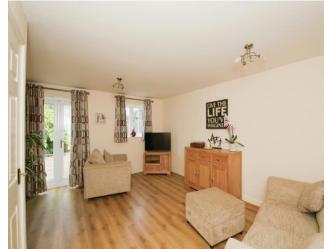

### Accommodation Includes

**Entrance Hall** 

Downstairs Cloakroom

Kitchen Breakfast Room 3.48m x 2.44m (11'5" x 8').

Lounge/Diner  $5.31m \times 4.52m (17'5" \times 11'6")$  maximum into recess.

First Floor Landing