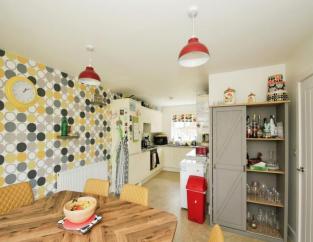

Family room 2.95m x 2.79m (9'8" x 9'2")

Kitchen/diner 6.22m x 3.78m (20'5" x 12'5") maximum into recess

Downstairs cloakroom

First floor landing

Bedroom one 3.23m x 3.56m (10'7" x 11'8")

En-suite shower room