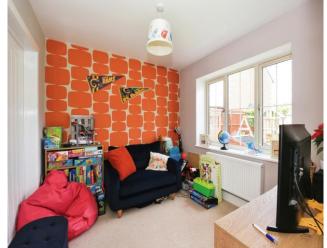

Bedroom two 3.53m x 3m (11'7" x 9'10") maximum including wardrobes

Bedroom three 3.02m x 2.59m (9'11" x 8'6")

Bedroom four 2.59m x 2.46m (8'6" x 8'1")

Family bathroom

Outside Small garden area to the front, laid to lawn with flower beds.