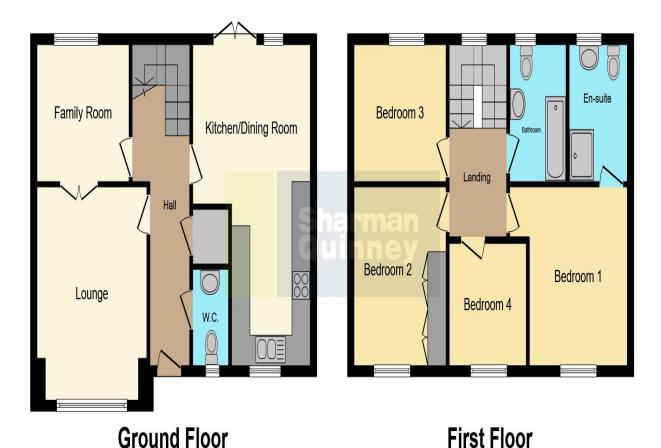

## **Key Features**

- Separate Family Room
- 20' Kitchen/Diner
- Downstairs Cloakroom
- En Suite Shower Room
- Air Source Heating

**Accommodation Includes** 

**Entrance Hall** 

Lounge 3.58m x 4.24m (11'9" x 13'11")

Family room 2.95m x 2.79m (9'8" x 9'2")

Kitchen/diner 6.22m x 3.78m (20'5" x 12'5") maximum into recess

Downstairs cloakroom

First floor landing

Bedroom one 3.23m x 3.56m (10'7" x 11'8")

En-suite shower room

This floor plan is for illustrative purposes only. It is not drawn to scale. Any measurements, floor areas (including any total floor area), openings and orientation are approximate. No details are guaranteed, they cannot be relied upon for any purpose and they do not form part of any agreement. No liability is taken for any error, omission or misstatement. A party must rely upon its own inspection(s). Powered by www.focalagent.com

Bedroom two 3.53m x 3m (11'7" x 9'10") maximum including wardrobes

Bedroom three 3.02m x 2.59m (9'11" x 8'6")

Bedroom four 2.59m x 2.46m (8'6" x 8'1")

Family bathroom

Outside Small garden area to the front, laid to lawn with flower beds.