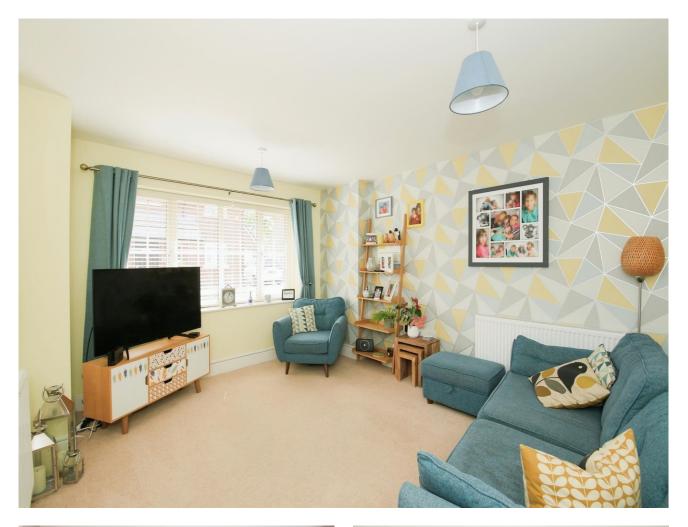

## **Key Features**

- Separate Family Room
- 20' Kitchen/Diner
- Downstairs Cloakroom
- En Suite Shower Room
- Air Source Heating

**Accommodation Includes** 

**Entrance Hall** 

Lounge 3.58m x 4.24m (11'9" x 13'11")