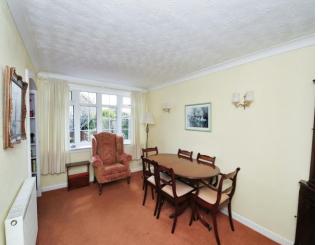

## **Key Features**

- Extended downstairs
- 16' Lounge and 14' dining area
- Three good size bedrooms
- Downstairs bathroom
- Garage and block paved driveway

Entrance porch Dining area 4.43m x 2.76m (14'6" x 9'1") maximum into recess Lounge 3.94m x 4.87m (12'11" x 15'11") maximum into recess Bathroom Kitchen 2.8m x 3.05m (9'2" x 10') First floor landing Bedroom one 2.83m x 3.62m (9'3" x 11'10") minimum excluding recess Bedroom two 4.49m x 2.4m (14'8" x 7'10") maximum into recess Bedroom three 2.65m x 2.38m (8'8" x 7'9") Outside The front is laid to gravel with shrubs. Rear garden laid to lawn with ornamental shrubs, flower beds and paved patio. Garage to the rear with window and courtesy door to the side, leading into the rear garden. Block paved driveway