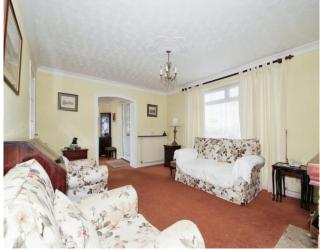

## **Key Features**

- Extended downstairs
- 16' Lounge and 14' dining area
- Three good size bedrooms
- Downstairs bathroom
- Garage and block paved driveway

Entrance porch Dining area 4.43m x 2.76m (14'6" x 9'1") maximum into recess Lounge 3.94m x 4.87m (12'11" x 15'11") maximum into recess Bathroom Kitchen 2.8m x 3.05m (9'2" x 10') First floor landing Bedroom one 2.83m x 3.62m (9'3" x 11'10") minimum excluding recess Bedroom two 4.49m x 2.4m (14'8" x 7'10") maximum into recess Bedroom three 2.65m x 2.38m (8'8" x 7'9") Outside The front is laid to gravel with shrubs. Rear garden laid to lawn with ornamental shrubs, flower beds and paved patio. Garage to the rear with window and courtesy door to the side, leading into the rear garden. Block paved driveway