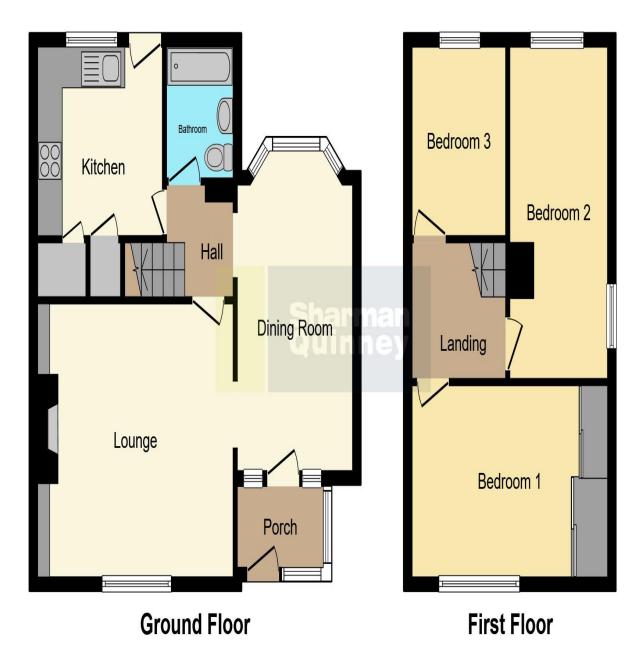

## **Key Features**

- Extended downstairs
- 16' Lounge and 14' dining area
- Three good size bedrooms
- Downstairs bathroom
- Garage and block paved driveway

Entrance porch Dining area 4.43m x 2.76m (14'6" x 9'1") maximum into recess Lounge 3.94m x 4.87m (12'11" x 15'11") maximum into recess Bathroom Kitchen 2.8m x 3.05m (9'2" x 10') First floor landing Bedroom one 2.83m x 3.62m (9'3" x 11'10") minimum excluding recess Bedroom two 4.49m x 2.4m (14'8" x 7'10") maximum into recess Bedroom three 2.65m x 2.38m (8'8" x 7'9") Outside The front is laid to gravel with shrubs. Rear garden laid to lawn with ornamental shrubs, flower beds and paved patio. Garage to the rear with window and courtesy door to the side, leading into the rear garden. Block paved driveway

This floor plan is for illustrative purposes only. It is not drawn to scale. Any measurements, floor areas (including any total floor area), openings and orientation are approximate. No details are guaranteed, they cannot be relied upon for any purpose and they do not form part of any agreement. No liability is taken for any error, omission or misstatement. A party must rely upon its own inspection(s). Powered by www.focalagent.com