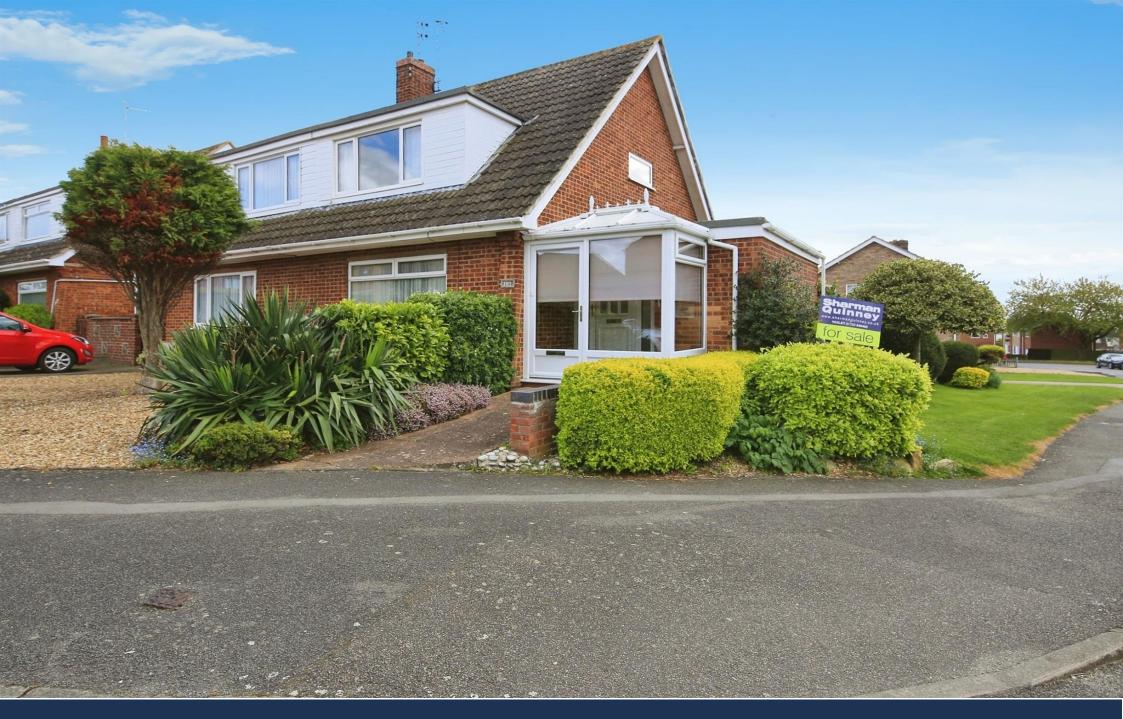

Vixen Close, Yaxley Peterborough £240,000 Freehold

Sharman Quinney

## **Key Features**

- Extended downstairs
- 16' Lounge and 14' dining area
- Three good size bedrooms
- Downstairs bathroom
- Garage and block paved driveway

Entrance porch Dining area 4.43m x 2.76m (14'6" x 9'1") maximum into recess Lounge 3.94m x 4.87m (12'11" x 15'11") maximum into recess Bathroom Kitchen 2.8m x 3.05m (9'2" x 10') First floor landing Bedroom one 2.83m x 3.62m (9'3" x 11'10") minimum excluding recess Bedroom two 4.49m x 2.4m (14'8" x 7'10") maximum into recess Bedroom three 2.65m x 2.38m (8'8" x 7'9") Outside The front is laid to gravel with shrubs. Rear garden laid to lawn with ornamental shrubs, flower beds and paved patio. Garage to the rear with window and courtesy door to the side, leading into the rear garden. Block paved driveway