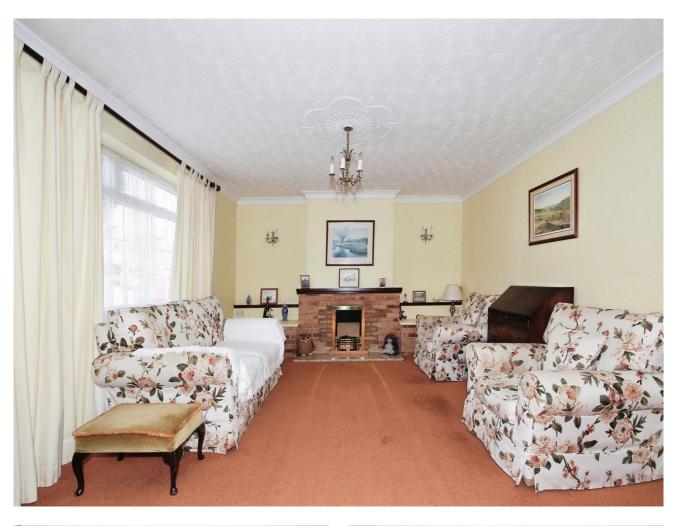

## **Key Features**

- Extended downstairs
- 16' Lounge and 14' dining area
- Three good size bedrooms
- Downstairs bathroom
- Garage and block paved driveway

Entrance porch Dining area 4.43m x 2.76m (14'6" x 9'1") maximum into recess Lounge 3.94m x 4.87m (12'11" x 15'11") maximum into recess Bathroom Kitchen 2.8m x 3.05m (9'2" x 10') First floor landing Bedroom one 2.83m x 3.62m (9'3" x 11'10") minimum excluding recess Bedroom two 4.49m x 2.4m (14'8" x 7'10") maximum into recess Bedroom three 2.65m x 2.38m (8'8" x 7'9") Outside The front is laid to gravel with shrubs. Rear garden laid to lawn with ornamental shrubs, flower beds and paved patio. Garage to the rear with window and courtesy door to the side, leading into the rear garden. Block paved driveway