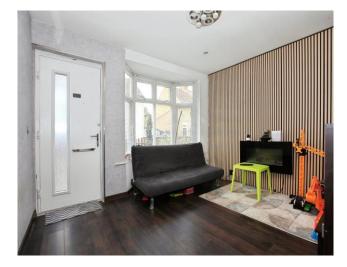

## **Key Features**

- Summer House
- Sauna
- Two Bedrooms
- Good Size Garden
- Separate Dining Area

**Entrance Hall** 

Lounge 3.63m x 3.02m (11'11 x 9'11)

Dining Area 3.32m x 3.17m (11'11 x 10'11)

Kitchen 4.16m x 2.23m (13'8 x 7'4)