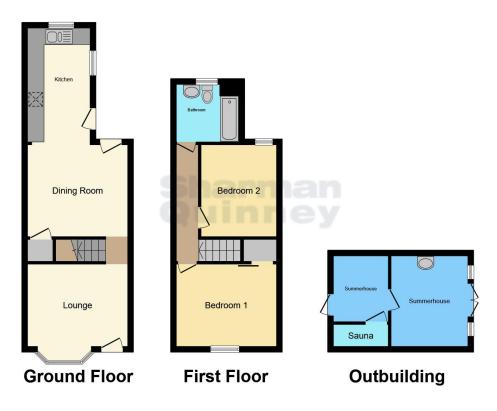

## **Key Features**

- Summer House
- Sauna
- Two Bedrooms
- Good Size Garden
- Separate Dining Area

**Entrance Hall** 

Lounge 3.63m x 3.02m (11'11 x 9'11)

Dining Area 3.32m x 3.17m (11'11 x 10'11)

Kitchen 4.16m x 2.23m (13'8 x 7'4)

First Floor Landing

Bedroom 3.58m x 2.99m (11'9 x 9'10)

Bedroom 3.30m x 2.69m (10'10 x 8'10)

Bathroom

Rear Gardens Summer House with Sauna

This floor plan is for illustrative purposes only. It is not drawn to scale. Any measurements, floor areas (including any total floor area), openings and orientation are approximate. No details are guaranteed, they cannot be relied upon for any purpose and they do not form part of any agreement. No liability is taken for any error, omission or misstatement. A party must rely upon its own inspection(s). Powered by www.focalagent.com