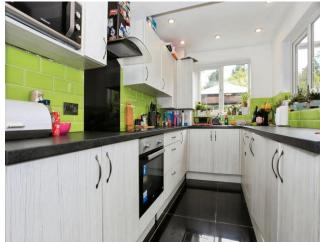

## **Key Features**

- Summer House
- Sauna
- Two Bedrooms
- Good Size Garden
- Separate Dining Area

**Entrance Hall** 

Lounge 3.63m x 3.02m (11'11 x 9'11)

Dining Area 3.32m x 3.17m (11'11 x 10'11)

Kitchen 4.16m x 2.23m (13'8 x 7'4)