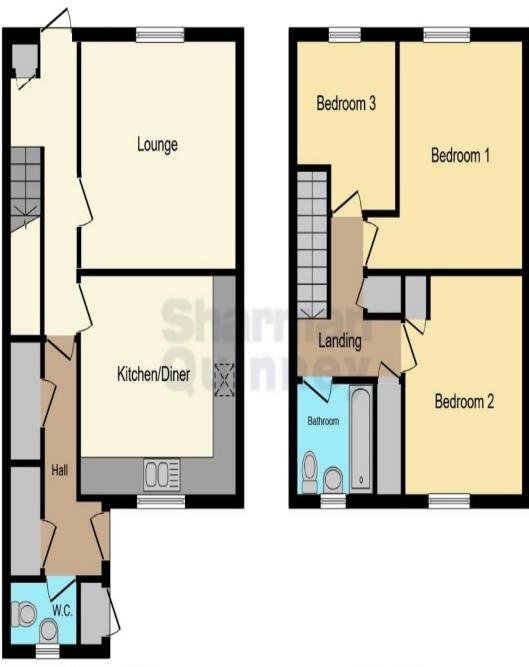

#### **Ground Floor**

PVCu double part glazed entrance door to:

Entrance Hall Radiator, stairs, doors to: Cloakroom

Fitted with a two piece suite comprising wash hand basin and low-level WC, PVCu obscure double glazed window to front.

Kitchen/Diner

4.14m x 3.42m (13'7" x 11'3")

Fitted with a matching range of base and eye level units with worktop space over, sink unit, space for fridge/freezer and oven, plumbing for washing machine and dishwasher, radiator, PVCu double glazed window to front.

Lounge 3.55m x 4.03m (11'8" x 13'3") PVCu double glazed window to rear, radiator.

First Floor

Landing Doors to:

Bedroom 1
3.27m x 3.53m (10'9" minimum x 11'7")
PVCu double glazed window to rear, radiator.

Bedroom 2  $3.53m \times 2.36m (11'7" \times 7'9" minimum)$  PVCu double glazed window to front, radiator.

Bedroom 3 2.59m x 2.61m (8'6" x 8'7") PVCu double glazed window to rear, radiator.

### Bathroom

Fitted with a three piece suite comprising bath with hand shower over, wash hand basin, low-level WC, PVCu obscure double glazed window to front.

#### Outside

The enclosed rear garden is mainly laid to lawn. Communal parking area.

Ground Floor First Floor

To view this property call Sharman Quinney on: **01733 575757** 