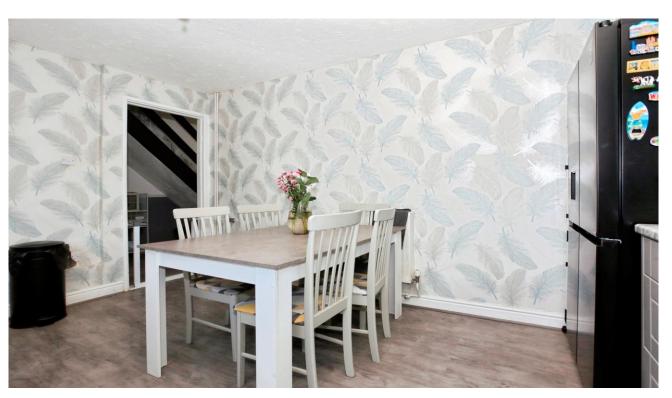

Kitchen/Diner

4.14m x 3.42m (13'7" x 11'3")

Fitted with a matching range of base and eye level units with worktop space over, sink unit, space for fridge/freezer and oven, plumbing for washing machine and dishwasher, radiator, PVCu double glazed window to front.