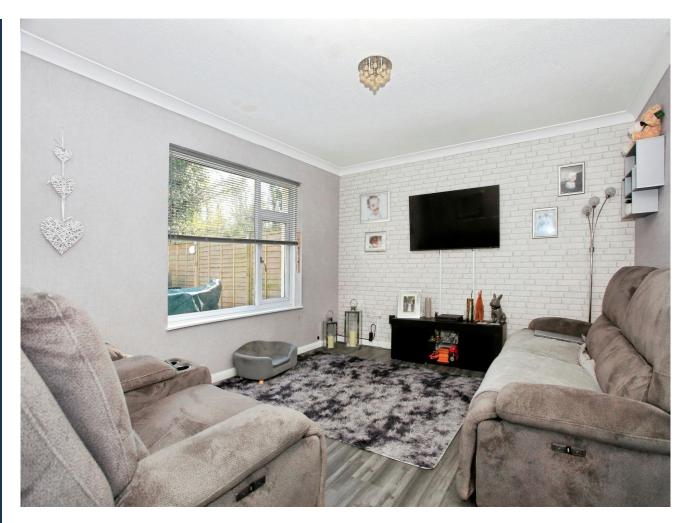

Lounge 3.55m x 4.03m (11'8" x 13'3") PVCu double glazed window to rear, radiator.

First Floor

Landing Doors to:

Bedroom 1
3.27m x 3.53m (10'9" minimum x 11'7")
PVCu double glazed window to rear, radiator.