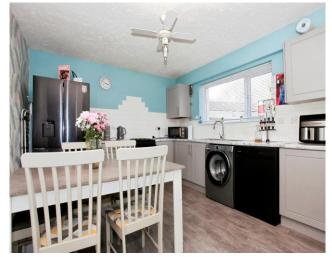

Kitchen/Diner

4.14m x 3.42m (13'7" x 11'3")

Fitted with a matching range of base and eye level units with worktop space over, sink unit, space for fridge/freezer and oven, plumbing for washing machine and dishwasher, radiator, PVCu double glazed window to front.