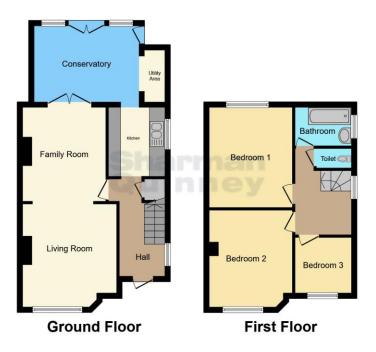

#### **GROUND FLOOR**

ENTRANCE HALL: Entrance door. UPVC Double glazed window to side. Radiator. Built in under stairs cupboard housing wall mounted boiler. Stairs to first floor.

LOUNGE/DINER: 7.92m x 3.65m (26' max x 12' max) UPVC Double glazed window to front. Two radiators. Wood and glazed doors to rear to;

SUN ROOM: 3.97m x 3.05m (13'03" x 10'03") UPVC Double glazed windows to rear. UPVC Double glazed doors to side and rear. Two radiators.

KITCHEN: 2.74m x 2.13m (9' x 7'01") UPVC Double glazed window to side. Fitted with a range

of base and wall units. Stainless steel sink and drainer with mixer tap. Built in oven and hob with cooker hood over. Integrated fridge.

UTILITY AREA: Fitted with a range of base and wall units. Space and plumbing for washing machine.

#### FIRST FLOOR

LANDING: UPVC Double glazed window to side. Loft access.

BEDROOM: 3.66m x 3.07m (12'02" x 10'08" max) UPVC Double glazed window to rear. Radiator. Fitted wardrobes.

BEDROOM: 3.96m x 3'07" (13' max x 10'08" max) UPVC Double glazed window to front. Radiator.

BEDROOM: 2.14m x 2.13m (7'05" x 7'01") UPVC Double glazed window to front. Radiator.

BATHROOM: UPVC Frosted double glazed window to side. Wash hand basin. Bath with telephone style mixer tap and shower attachment. Heated towel rail.

CLOAKROOM: UPVC Frosted double glazed window to side. Low level WC. Radiator.

### **OUTSIDE**

This floor plan is for illustrative purposes only. It is not drawn to scale. Any measurements, floor areas (including any total floor area), openings and orientation are approximate. No details are guaranteed, they cannot be relied upon for any purpose and they do not form part of any agreement. No liability is taken for any error, omission or misstatement. A party must rely upon its own inspection(s). Powered by www.focalagent.com