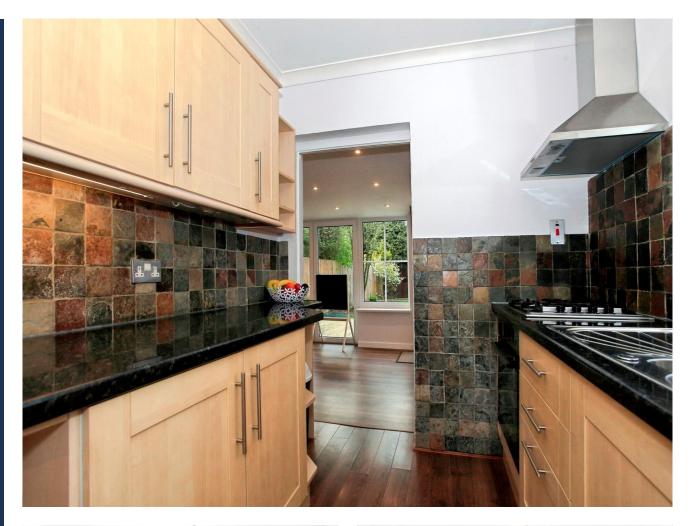

SUN ROOM: 3.97m x 3.05m (13'03" x 10'03") UPVC Double glazed windows to rear. UPVC Double glazed doors to side and rear. Two radiators.

KITCHEN: 2.74m x 2.13m (9' x 7'01") UPVC Double glazed window to side. Fitted with a range

of base and wall units. Stainless steel sink and drainer with mixer tap. Built in oven and hob with cooker hood over. Integrated fridge.

UTILITY AREA: Fitted with a range of base and wall units. Space and plumbing for washing machine.