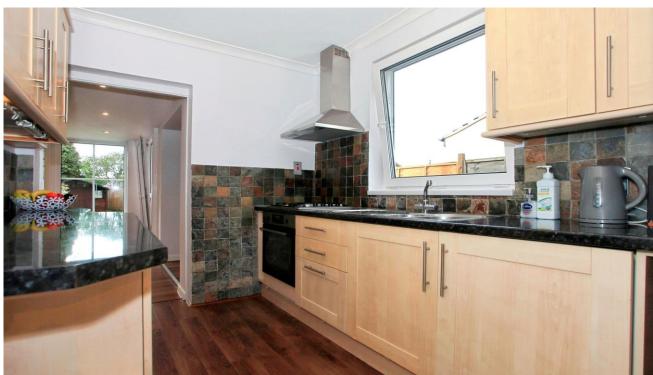

SUN ROOM: 3.97m x 3.05m (13'03" x 10'03") UPVC Double glazed windows to rear. UPVC Double glazed doors to side and rear. Two radiators.

KITCHEN: 2.74m x 2.13m (9' x 7'01") UPVC Double glazed window to side. Fitted with a range

of base and wall units. Stainless steel sink and drainer with mixer tap. Built in oven and hob with cooker hood over. Integrated fridge.

UTILITY AREA: Fitted with a range of base and wall units. Space and plumbing for washing machine.