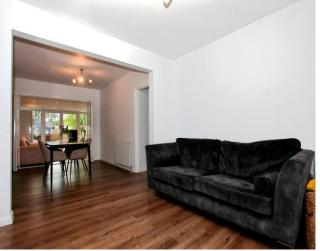

#### **GROUND FLOOR**

ENTRANCE HALL: Entrance door. UPVC Double glazed window to side. Radiator. Built in under stairs cupboard housing wall mounted boiler. Stairs to first floor.

LOUNGE/DINER: 7.92m x 3.65m (26' max x 12' max) UPVC Double glazed window to front. Two radiators. Wood and glazed doors to rear to;