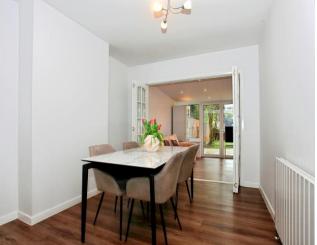

#### **GROUND FLOOR**

ENTRANCE HALL: Entrance door. UPVC Double glazed window to side. Radiator. Built in under stairs cupboard housing wall mounted boiler. Stairs to first floor.

LOUNGE/DINER: 7.92m x 3.65m (26' max x 12' max) UPVC Double glazed window to front. Two radiators. Wood and glazed doors to rear to;

SUN ROOM: 3.97m x 3.05m (13'03" x 10'03") UPVC Double glazed windows to rear. UPVC Double glazed doors to side and rear. Two radiators.

KITCHEN: 2.74m x 2.13m (9' x 7'01") UPVC Double glazed window to side. Fitted with a range