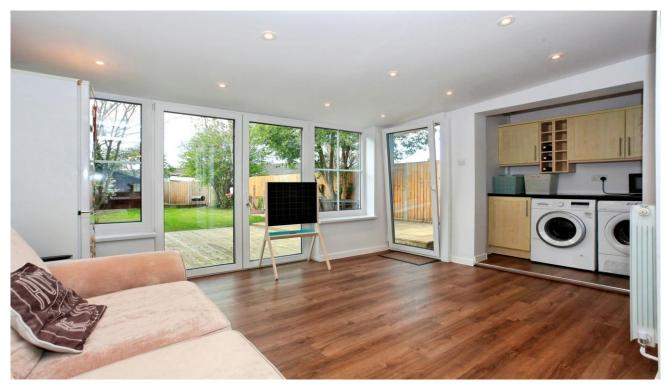

SUN ROOM: 3.97m x 3.05m (13'03" x 10'03") UPVC Double glazed windows to rear. UPVC Double glazed doors to side and rear. Two radiators.

KITCHEN: 2.74m x 2.13m (9' x 7'01") UPVC Double glazed window to side. Fitted with a range