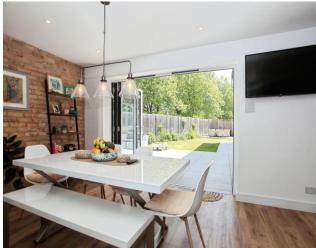

## **Key Features**

- Well presented family home
- Corner plot rear garden
- Bi-folding doors
- Off road parking
- Two en-suite shower rooms

This modern, extended four-bedroom detached home offers a perfect blend of style, space, and comfort. Featuring a stunning kitchen with a large central island and fully fitted appliances. The bifolding doors seamlessly connect the interior to the large corner plot garden, creating a bright and airy atmosphere that extends the living space outdoors. The home also boasts spacious bedrooms, including two with en-suite shower rooms. With a well-maintained exterior, and modern touches throughout, this home is designed for modern living at its finest.

**Entrance Hall** 

Cloakroom

Kitchen/Diner 6.19m x 8.05m (20"4" maximum x

26'5" maximum) L Shaped Room

Lounge 4.77m x 3.17m (15'8" x 10'5")

Study Area 2.59m x 2.64m (8'6" x 8'8")

Bedroom 4.21m x 4.41m (13'10" x 14'6" maximum)