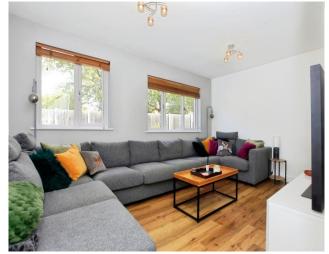

## **Key Features**

- Well presented family home
- Corner plot rear garden
- Bi-folding doors
- Off road parking
- Two en-suite shower rooms

This modern, extended four-bedroom detached home offers a perfect blend of style, space, and comfort. Featuring a stunning kitchen with a large central island and fully fitted appliances. The bifolding doors seamlessly connect the interior to the large corner plot garden, creating a bright and airy atmosphere that extends the living space outdoors. The home also boasts spacious bedrooms, including two with en-suite shower rooms. With a well-maintained exterior, and modern touches throughout, this home is designed for modern living at its finest.

**Entrance Hall** 

Cloakroom

Kitchen/Diner 6.19m x 8.05m (20"4" maximum x

26'5" maximum) L Shaped Room

Lounge 4.77m x 3.17m (15'8" x 10'5")

Study Area 2.59m x 2.64m (8'6" x 8'8")

Bedroom 4.21m x 4.41m (13'10" x 14'6" maximum)