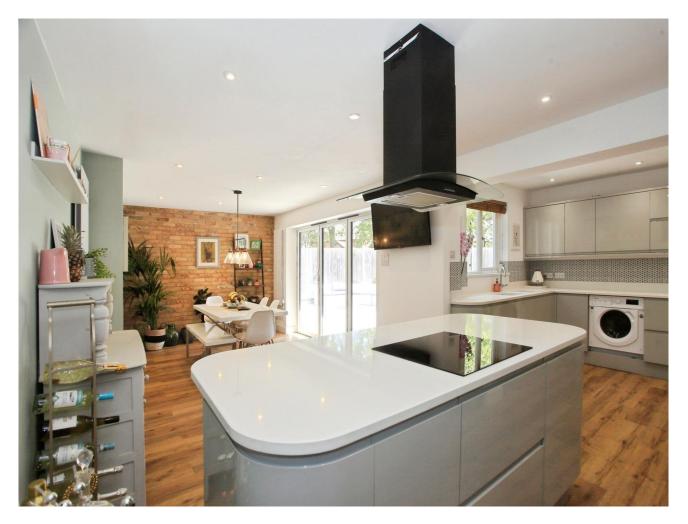

## **Key Features**

- Well presented family home
- Corner plot rear garden
- Bi-folding doors
- Off road parking
- Two en-suite shower rooms

This modern, extended four-bedroom detached home offers a perfect blend of style, space, and comfort. Featuring a stunning kitchen with a large central island and fully fitted appliances. The bifolding doors seamlessly connect the interior to the large corner plot garden, creating a bright and airy atmosphere that extends the living space outdoors. The home also boasts spacious bedrooms, including two with en-suite shower rooms. With a well-maintained exterior, and modern touches throughout, this home is designed for modern living at its finest.

**Entrance Hall** 

Cloakroom

Kitchen/Diner 6.19m x 8.05m (20"4" maximum x

26'5" maximum) L Shaped Room

Lounge 4.77m x 3.17m (15'8" x 10'5")

Study Area 2.59m x 2.64m (8'6" x 8'8")

Bedroom 4.21m x 4.41m (13'10" x 14'6" maximum)