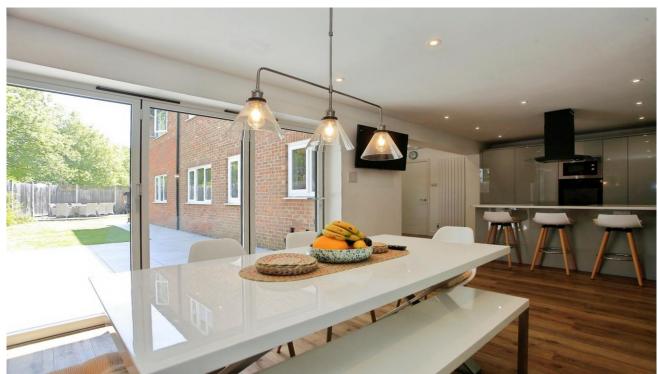

## **Key Features**

- Well presented family home
- Corner plot rear garden
- Bi-folding doors
- Off road parking
- Two en-suite shower rooms

This modern, extended four-bedroom detached home offers a perfect blend of style, space, and comfort. Featuring a stunning kitchen with a large central island and fully fitted appliances. The bifolding doors seamlessly connect the interior to the large corner plot garden, creating a bright and airy atmosphere that extends the living space outdoors. The home also boasts spacious bedrooms, including two with en-suite shower rooms. With a well-maintained exterior, and modern touches throughout, this home is designed for modern living at its finest.

**Entrance Hall** 

Cloakroom

Kitchen/Diner 6.19m x 8.05m (20"4" maximum x

26'5" maximum) L Shaped Room

Lounge 4.77m x 3.17m (15'8" x 10'5")

Study Area 2.59m x 2.64m (8'6" x 8'8")

Bedroom 4.21m x 4.41m (13'10" x 14'6" maximum)