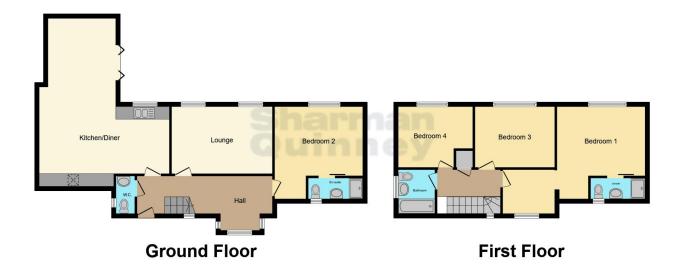

**Entrance Hall** 

Cloakroom

Kitchen/Diner 6.19m x 8.05m (20"4" maximum x

26'5" maximum) L Shaped Room

Lounge 4.77m x 3.17m (15'8" x 10'5")

Study Area 2.59m x 2.64m (8'6" x 8'8")

Bedroom 4.21m x 4.41m (13'10" x 14'6" maximum)

En-suite Shower room

First Floor Landing

Master Bedroom 4.41m x 4.21m (14'6" maximum x 13'10")

Dressing Area 2.59m x 1.93m (8'6" x 6'4")

En-suite

Bedroom 2.99m x 3.81m (9'10" x 12'6")

Bedroom 3.55m x 2.92m (11'8" x 9'7")

Bathroom

This floor plan is for illustrative purposes only. It is not drawn to scale. Any measurements, floor areas (including any total floor area), openings and orientation are approximate. No details are guaranteed, they cannot be relied upon for any purpose and they do not form part of any agreement. No liability is taken for any error, omission or misstatement. A party must rely upon its own inspection(s). Powered by www.focalagent.com