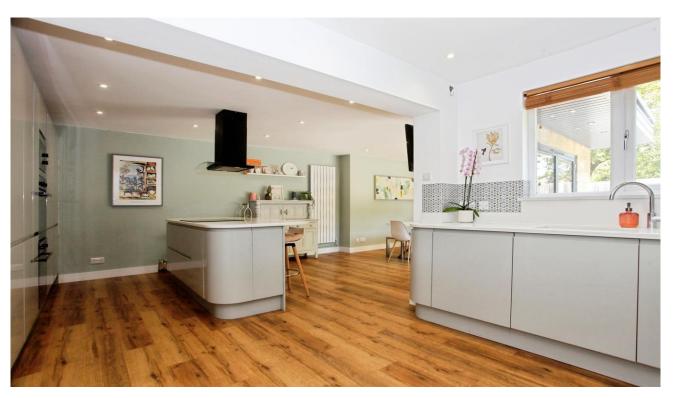

## **Key Features**

- Well presented family home
- Corner plot rear garden
- Bi-folding doors
- Off road parking
- Two en-suite shower rooms

This modern, extended four-bedroom detached home offers a perfect blend of style, space, and comfort. Featuring a stunning kitchen with a large central island and fully fitted appliances. The bifolding doors seamlessly connect the interior to the large corner plot garden, creating a bright and airy atmosphere that extends the living space outdoors. The home also boasts spacious bedrooms, including two with en-suite shower rooms. With a well-maintained exterior, and modern touches throughout, this home is designed for modern living at its finest.

**Entrance Hall** 

Cloakroom

Kitchen/Diner 6.19m x 8.05m (20"4" maximum x

26'5" maximum) L Shaped Room

Lounge 4.77m x 3.17m (15'8" x 10'5")

Study Area 2.59m x 2.64m (8'6" x 8'8")

Bedroom 4.21m x 4.41m (13'10" x 14'6" maximum)