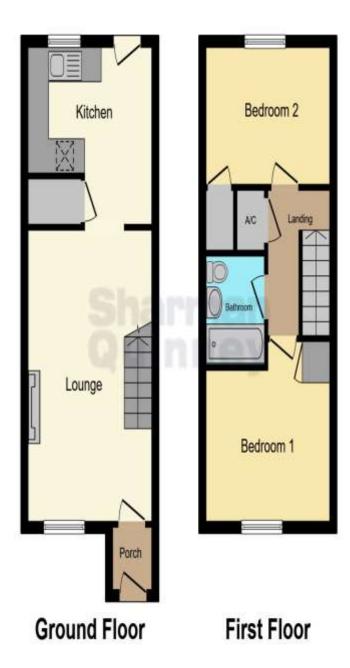

#### **GROUND FLOOR**

ENTRANCE PORCH: UPVC Double glazed entrance door.

LOUNGE: 4.90m x 3.38m (16'10" x 11'10") UPVC Double glazed window to front. Radiator. Fireplace. Stairs to first floor.

KITCHEN/DINER: 3.65m x 3.06m (12' max x 10'04" max) UPVC Double glazed window and door to rear. Fitted with a range of base and wall units. Stainless steel sink and drainer with mixer tap. Radiator. Built in cupboard.

#### FIRST FLOOR

LANDING: Loft access. Built in cupboard housing

wall mounted boiler.

BEDROOM: 3.38m x 2.76m (11'09" max x 9'06" max) UPVC Double glazed window to front. Radiator.

BEDROOM: 3.38m x 2.44m (11'09" x 8'01") UPVC Double glazed window to rear. Radiator. Built in cupboard.

BATHROOM: Low level WC. Wash hand basin. Bath with wall mounted electric shower over. Heated towel rail.

### **OUTSIDE**

FRONT: Gravel driveway providing off road parking.

REAR GARDEN: Enclosed by fencing. Rear gate. Paved area. Artificial lawn area.

This floor plan is for illustrative purposes only. It is not drawn to scale. Any measurements, floor areas (including any total floor area), openings and orientation are approximate. No details are guaranteed, they cannot be relied upon for any purpose and they do not form part of any agreement. No liability is taken for any error, omission or misstatement. A party must rely upon its own inspection(s). Powered by www.focalagent.com