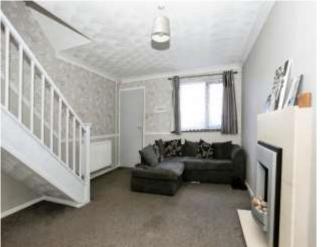

#### **GROUND FLOOR**

ENTRANCE PORCH: UPVC Double glazed entrance door.

LOUNGE: 4.90m x 3.38m (16'10" x 11'10") UPVC Double glazed window to front. Radiator. Fireplace. Stairs to first floor.

KITCHEN/DINER: 3.65m x 3.06m (12' max x 10'04" max) UPVC Double glazed window and door to rear. Fitted with a range of base and wall units. Stainless steel sink and drainer with mixer tap. Radiator. Built in cupboard.