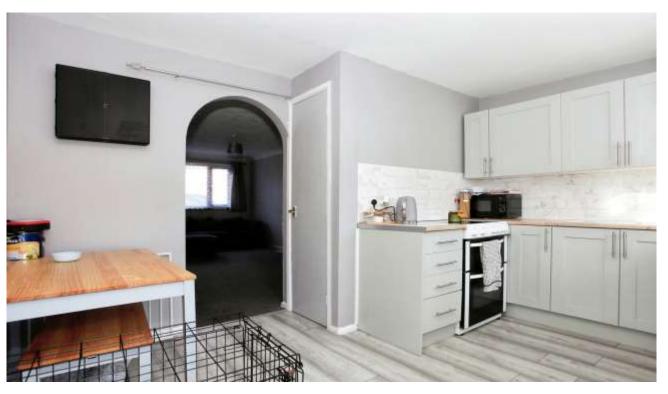

#### **GROUND FLOOR**

ENTRANCE PORCH: UPVC Double glazed entrance door.

LOUNGE: 4.90m x 3.38m (16'10" x 11'10") UPVC Double glazed window to front. Radiator. Fireplace. Stairs to first floor.

KITCHEN/DINER: 3.65m x 3.06m (12' max x 10'04" max) UPVC Double glazed window and door to rear. Fitted with a range of base and wall units. Stainless steel sink and drainer with mixer tap. Radiator. Built in cupboard.