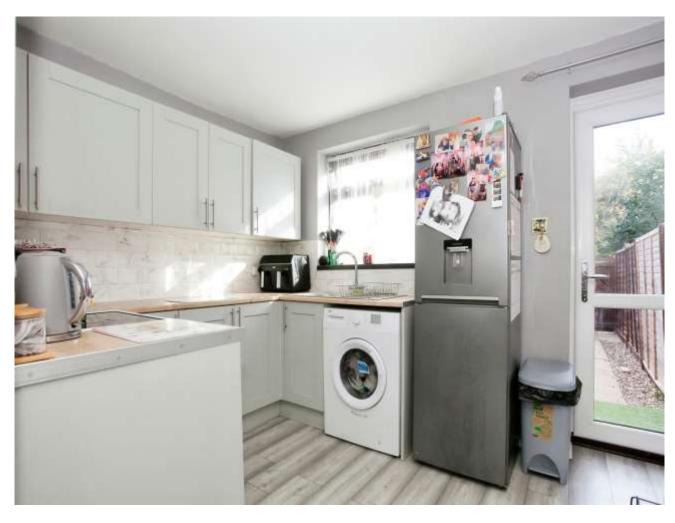

#### **GROUND FLOOR**

ENTRANCE PORCH: UPVC Double glazed entrance door.

LOUNGE: 4.90m x 3.38m (16'10" x 11'10") UPVC Double glazed window to front. Radiator. Fireplace. Stairs to first floor.

KITCHEN/DINER: 3.65m x 3.06m (12' max x 10'04" max) UPVC Double glazed window and door to rear. Fitted with a range of base and wall units. Stainless steel sink and drainer with mixer tap. Radiator. Built in cupboard.