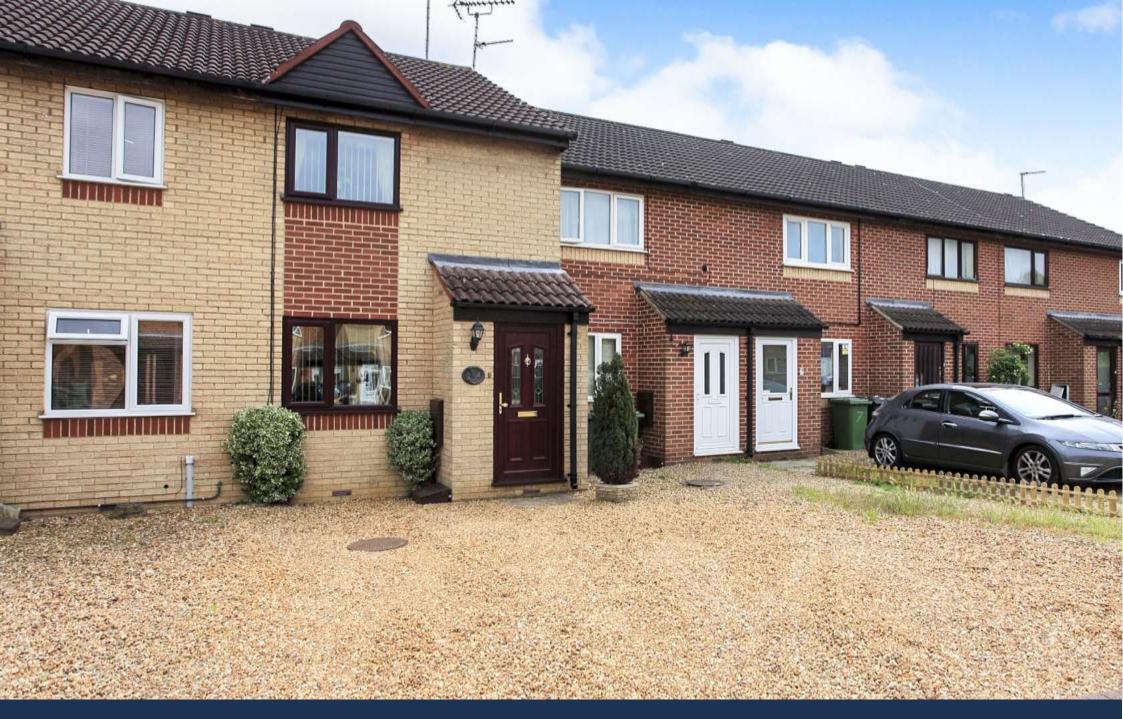

Seymour Place, Paston Peterborough

Offers in Excess of £160,000 Freehold

### **OUTSIDE**

FRONT: Gravel driveway providing off road parking.

REAR GARDEN: Enclosed by fencing. Rear gate. Paved area. Artificial lawn area.

This floor plan is for illustrative purposes only. It is not drawn to scale. Any measurements, floor areas (including any total floor area), openings and orientation are approximate. No details are guaranteed, they cannot be relied upon for any purpose and they do not form part of any agreement. No liability is taken for any error, omission or misstatement. A party must rely upon its own inspection(s). Powered by www.focalagent.com