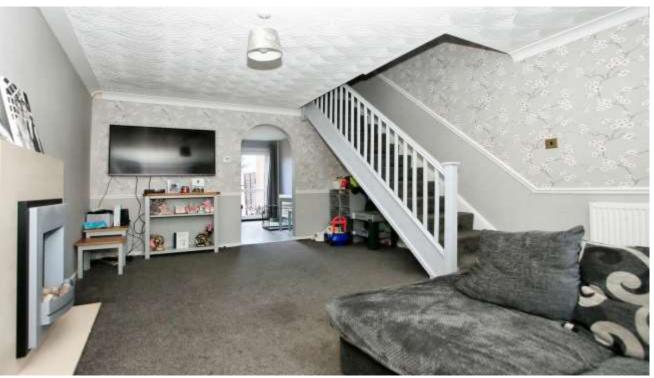

#### **GROUND FLOOR**

ENTRANCE PORCH: UPVC Double glazed entrance door.

LOUNGE: 4.90m x 3.38m (16'10" x 11'10") UPVC Double glazed window to front. Radiator. Fireplace. Stairs to first floor.

KITCHEN/DINER: 3.65m x 3.06m (12' max x 10'04" max) UPVC Double glazed window and door to rear. Fitted with a range of base and wall units. Stainless steel sink and drainer with mixer tap. Radiator. Built in cupboard.