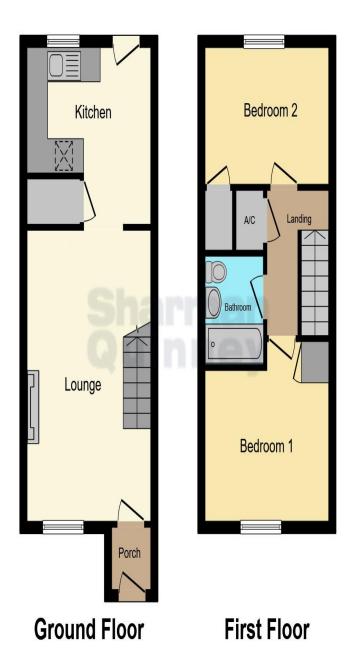

### OUTSIDE

FRONT: Gravel driveway providing off road parking.

REAR GARDEN: Enclosed by fencing. Rear gate. Paved area. Artificial lawn area.

This floor plan is for illustrative purposes only. It is not drawn to scale. Any measurements, floor areas (including any total floor area), openings and orientation are approximate. No details are guaranteed, they cannot be relied upon for any purpose and they do not form part of any agreement. No liability is taken for any error, omission or misstatement. A party must rely upon its own inspection(s). Powered by www.focalagent.com