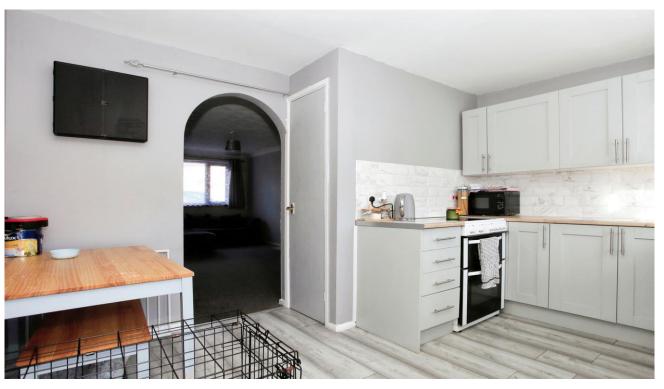

#### **GROUND FLOOR**

ENTRANCE PORCH: UPVC Double glazed entrance door.

LOUNGE: 4.90m x 3.38m (16'10" x 11'10") UPVC Double glazed window to front. Radiator. Fireplace. Stairs to first floor.

KITCHEN/DINER: 3.65m x 3.06m (12' max x 10'04" max) UPVC Double glazed window and door to rear. Fitted with a range of base and wall units. Stainless steel sink and drainer with mixer tap. Radiator. Built in cupboard.