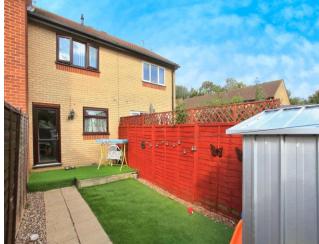

### OUTSIDE

FRONT: Gravel driveway providing off road parking.

REAR GARDEN: Enclosed by fencing. Rear gate. Paved area. Artificial lawn area.

This floor plan is for illustrative purposes only. It is not drawn to scale. Any measurements, floor areas (including any total floor area), openings and orientation are approximate. No details are guaranteed, they cannot be relied upon for any purpose and they do not form part of any agreement. No liability is taken for any error, omission or misstatement. A party must rely upon its own inspection(s). Powered by www.focalagent.com