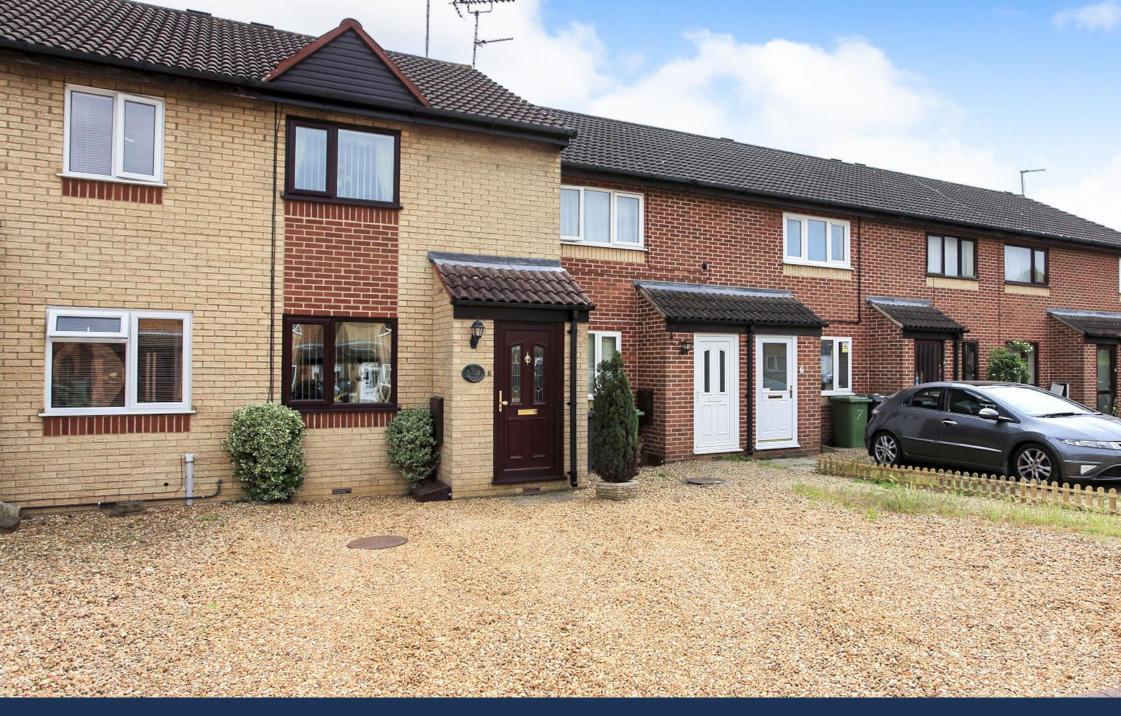

Seymour Place, Paston Peterborough **£170.000** Freehold

### OUTSIDE

FRONT: Gravel driveway providing off road parking.

REAR GARDEN: Enclosed by fencing. Rear gate. Paved area. Artificial lawn area.

This floor plan is for illustrative purposes only. It is not drawn to scale. Any measurements, floor areas (including any total floor area), openings and orientation are approximate. No details are guaranteed, they cannot be relied upon for any purpose and they do not form part of any agreement. No liability is taken for any error, omission or misstatement. A party must rely upon its own inspection(s). Powered by www.focalagent.com