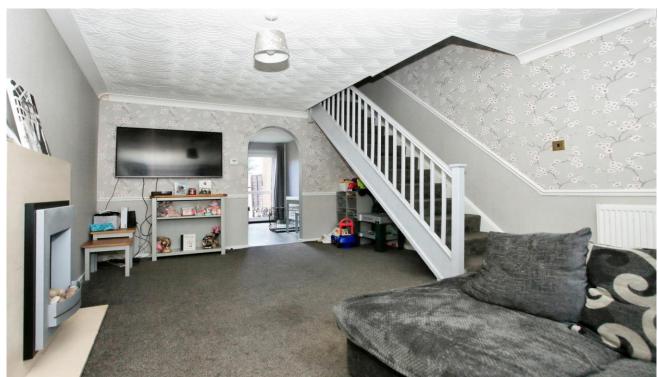

#### **GROUND FLOOR**

ENTRANCE PORCH: UPVC Double glazed entrance door.

LOUNGE: 4.90m x 3.38m (16'10" x 11'10") UPVC Double glazed window to front. Radiator. Fireplace. Stairs to first floor.

KITCHEN/DINER: 3.65m x 3.06m (12' max x 10'04" max) UPVC Double glazed window and door to rear. Fitted with a range of base and wall units. Stainless steel sink and drainer with mixer tap. Radiator. Built in cupboard.