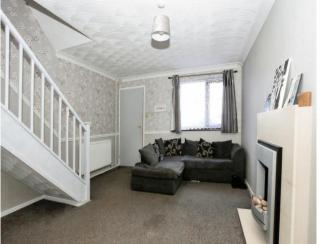

#### **GROUND FLOOR**

ENTRANCE PORCH: UPVC Double glazed entrance door.

LOUNGE: 4.90m x 3.38m (16'10" x 11'10") UPVC Double glazed window to front. Radiator. Fireplace. Stairs to first floor.

KITCHEN/DINER: 3.65m x 3.06m (12' max x 10'04" max) UPVC Double glazed window and door to rear. Fitted with a range of base and wall units. Stainless steel sink and drainer with mixer tap. Radiator. Built in cupboard.