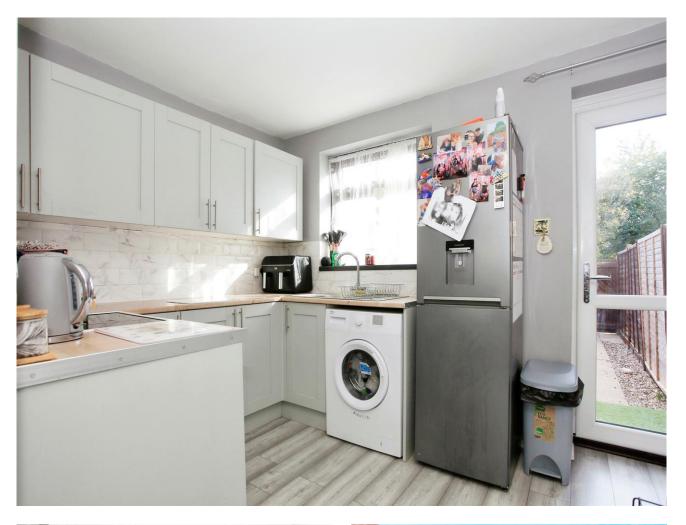

#### **GROUND FLOOR**

ENTRANCE PORCH: UPVC Double glazed entrance door.

LOUNGE: 4.90m x 3.38m (16'10" x 11'10") UPVC Double glazed window to front. Radiator. Fireplace. Stairs to first floor.

KITCHEN/DINER: 3.65m x 3.06m (12' max x 10'04" max) UPVC Double glazed window and door to rear. Fitted with a range of base and wall units. Stainless steel sink and drainer with mixer tap. Radiator. Built in cupboard.