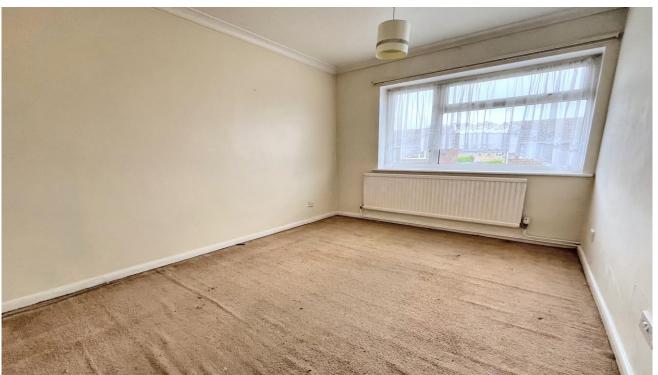

First Floor

Landing Doors to:

Bedroom 1 3.40m x 2.58m (11'1" x 8'4" minimum)

Bedroom 2 3.32m x 2.35m (10'8" x 7'7")

Bedroom 3 2.08m x 2.28m (6'8" x 7'4")

Bathroom Fitted with a three piece suite.