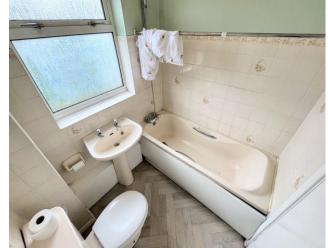

First Floor

Landing Doors to:

Bedroom 1 3.40m x 2.58m (11'1" x 8'4" minimum)

Bedroom 2 3.32m x 2.35m (10'8" x 7'7")

Bedroom 3 2.08m x 2.28m (6'8" x 7'4")

Bathroom Fitted with a three piece suite.