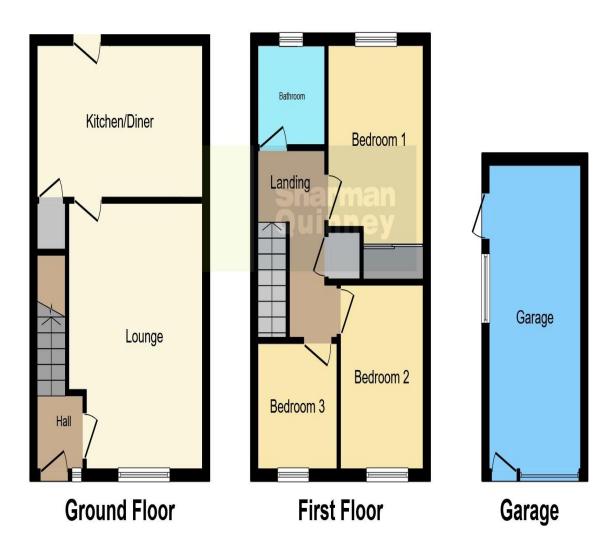

## **Key Features**

- Enclosed Rear Garden
- Three Bedrooms
- No Chain
- Off Road Parking
- Garage
- Kitchen/Diner

**Ground Floor** 

**Entrance Hall** 

Lounge 3.64m x 4.53m (11'9" x 14'8")

Kitchen/Diner 4.69m x 2.62m (15'3" x 8'5" maximum)

First Floor

Landing Doors to:

Bedroom 1 3.40m x 2.58m (11'1" x 8'4" minimum)

Bedroom 2 3.32m x 2.35m (10'8" x 7'7")

Bedroom 3 2.08m x 2.28m (6'8" x 7'4")

Bathroom Fitted with a three piece suite.

## Outside

To the side there is a driveway leading to single garage. The enclosed rear garden is mainly laid to lawn.

To view this property call Sharman Quinney on: **01733 575757** 