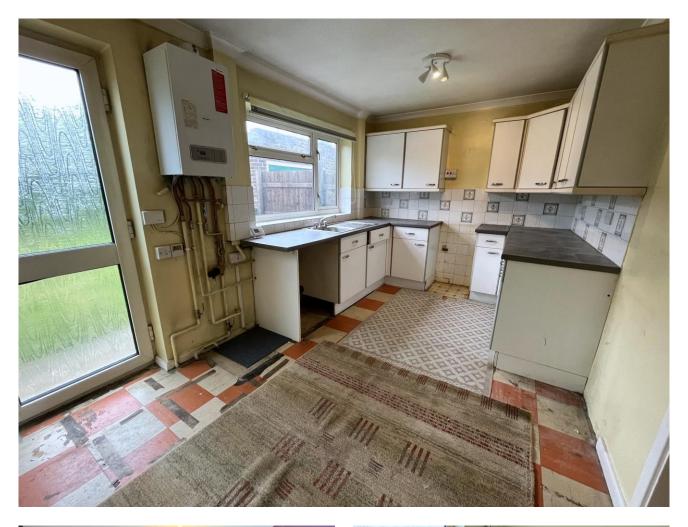

## **Key Features**

- Enclosed Rear Garden
- Three Bedrooms
- No Chain
- Off Road Parking
- Garage
- Kitchen/Diner

**Ground Floor** 

**Entrance Hall** 

Lounge 3.64m x 4.53m (11'9" x 14'8")

Kitchen/Diner 4.69m x 2.62m (15'3" x 8'5" maximum)