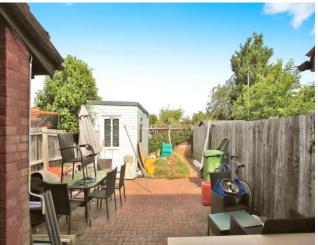

#### Rear

Enclosed block paved rear garden for low maintenance with hot tub included.

Outbuilding/Shed/Workshop  $3m \times 2.2m (10'7" \times 7'3")$ .

Power and light connected with boarded walls and ceiling with inset lighting. Door through to shed/workshop area.