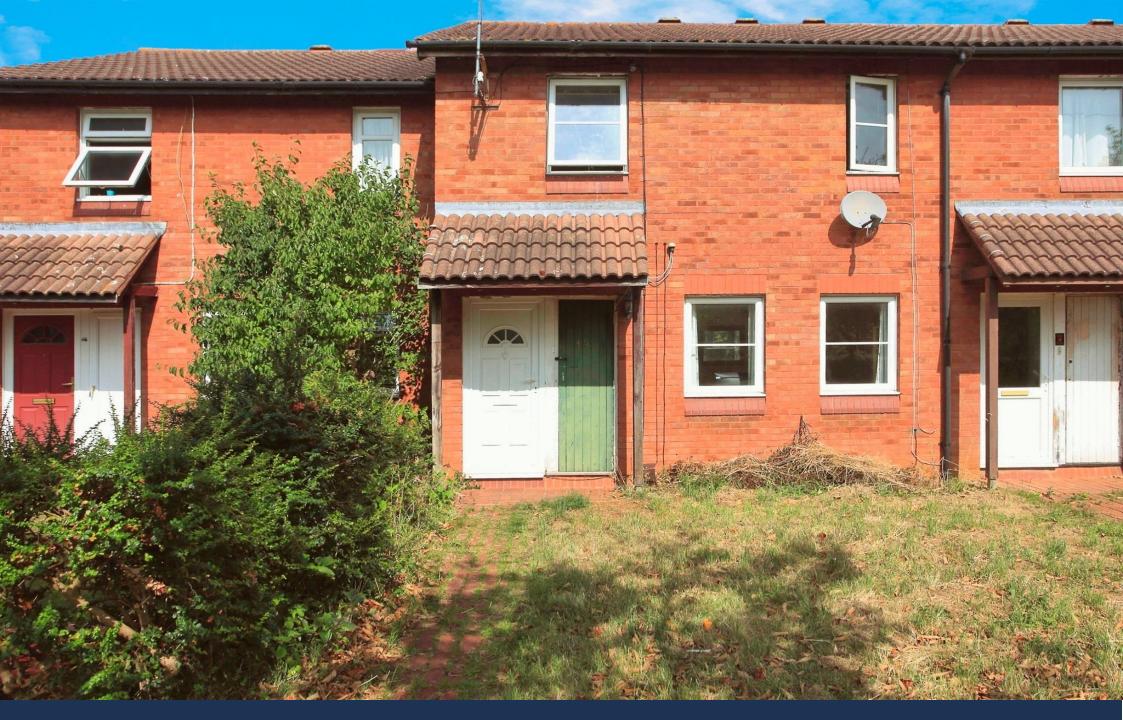

Crowhurst, Werrington Peterborough **Guide Price £190.000** Freehold

Sharman Quinney

#### **Entrance Hall**

UPVC door to entrance hall, ceramic tiled flooring, access to the stairs, door to kitchen diner and door to lounge.

Lounge  $3.9m \times 3.6m (12'8" \times 11'8")$ Twin double-glazed windows to the front, radiator and laminate flooring.