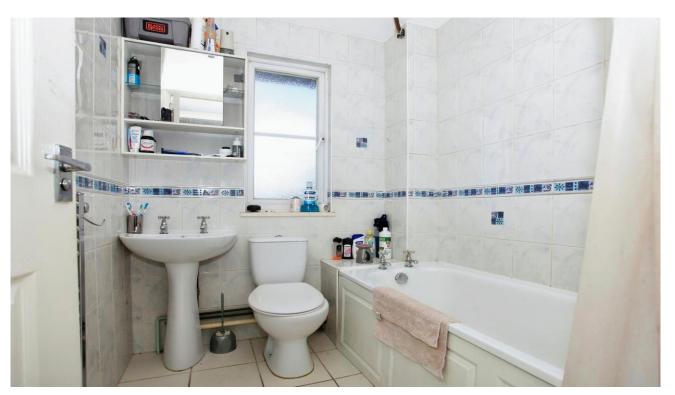

#### Bathroom

Three-piece suite with panelled bath with mains plumbed in shower over, tiled surround, wash hand basin, low level WC, fully tiled walls and floor. Double glazed window to the rear, and chrome radiator.