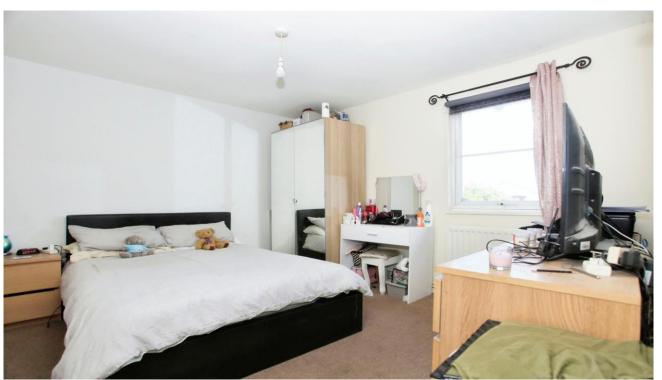

Bedroom 1 3.9m x 3 m (12'8" x 9'8") Double glazed window to front, double radiator and door to built in cupboard.

Bedroom 2 3.5m x 3.1 m (11'5" x 10'2") Double glazed window to the rear, and radiator.

Bedroom 3 2.9m x 2.3m (9'5" x 7'5") Double glazed window to the front, and radiator.