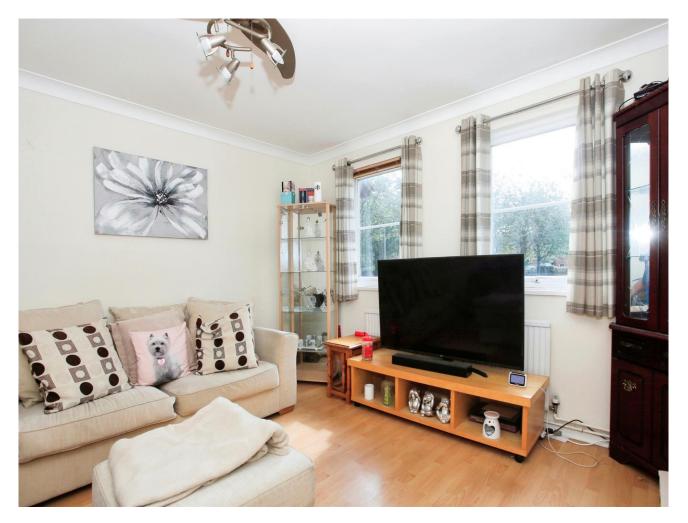

#### **Entrance Hall**

UPVC door to entrance hall, ceramic tiled flooring, access to the stairs, door to kitchen diner and door to lounge.

Lounge  $3.9m \times 3.6m (12'8" \times 11'8")$ Twin double-glazed windows to the front, radiator and laminate flooring.