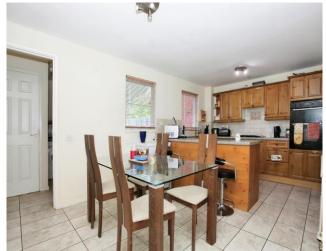

Kitchen Diner 5.4m x 3.1m (17'7" x 10'1") Single drainer sink unit with double glazed window to the rear, base cupboard under with recess for a dishwasher. Further drawer and base units, integrated wine rack, fitted worktops with integrated four ring gas hob with pull out hood above. Separate oven and grill with cupboards above and below. Ceramic tiled flooring, door to under stairs storage cupboard, radiator, and door to utility room.