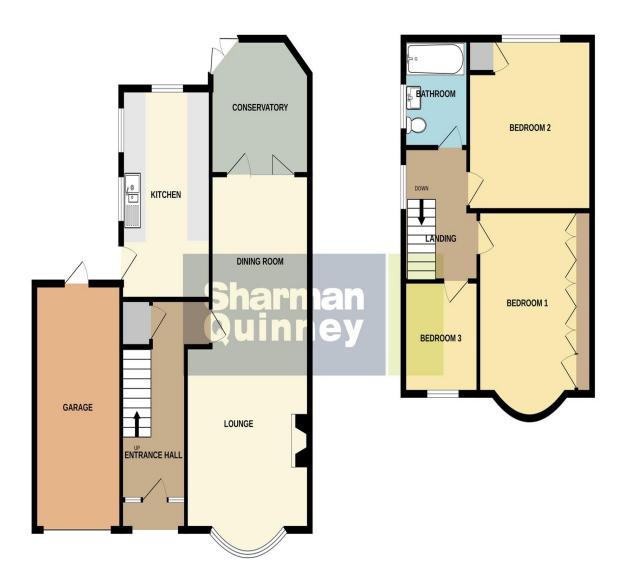

## Landing

Bedroom One 4.39m x 2.87m (14'5" x 9'5")

Bedroom Two 3.65m x 3.65m (12' x 12')

Bedroom Three 2.08m x 2.08m (6'10" x 6'10")

Bathroom

Garage 5.00m x 2.43m (16'5" x 8')

GROUND FLOOR 1ST FLOOR

To view this property call Sharman Quinney on: **01733 575757** 