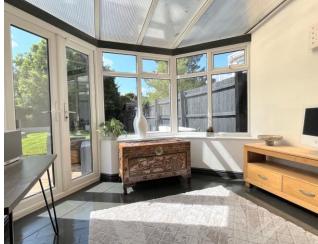

Dining Room 3.88m x 3.27m (12'9" x 10'9")

Conservatory 2.68m x 3.17m (8'9" x 10'5")

Kitchen 4.49m x 2.05m (14'9" x 6'9")