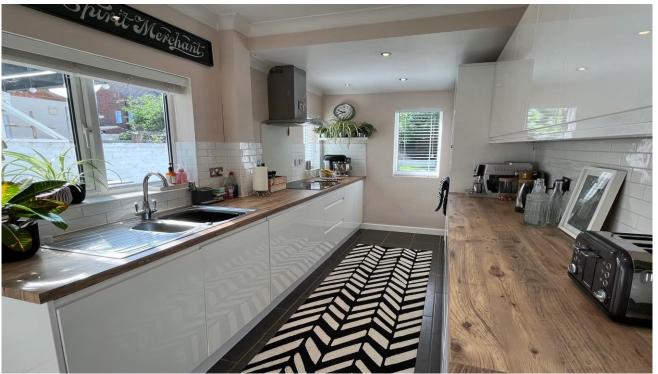

Dining Room 3.88m x 3.27m (12'9" x 10'9")

Conservatory 2.68m x 3.17m (8'9" x 10'5")

Kitchen 4.49m x 2.05m (14'9" x 6'9")