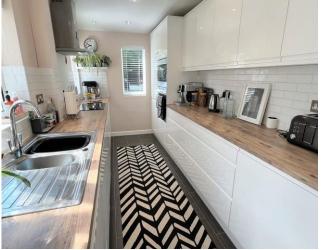

Dining Room 3.88m x 3.27m (12'9" x 10'9")

Conservatory 2.68m x 3.17m (8'9" x 10'5")

Kitchen 4.49m x 2.05m (14'9" x 6'9")