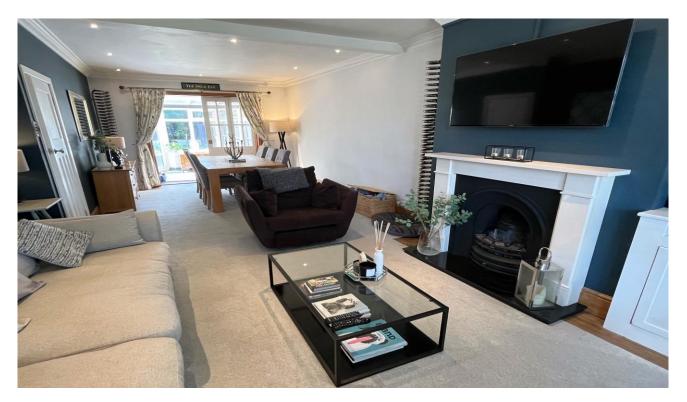

## **Key Features**

- Modernised Throughout
- Enclosed Rear Garden
- Good Size Lounge/Diner
- Off Road Parking
- Conservatory
- Garage
- South Facing Garden

**Ground Floor** 

**Entrance Hall** 

Lounge 3.65m x 3.65m (12' x 12')