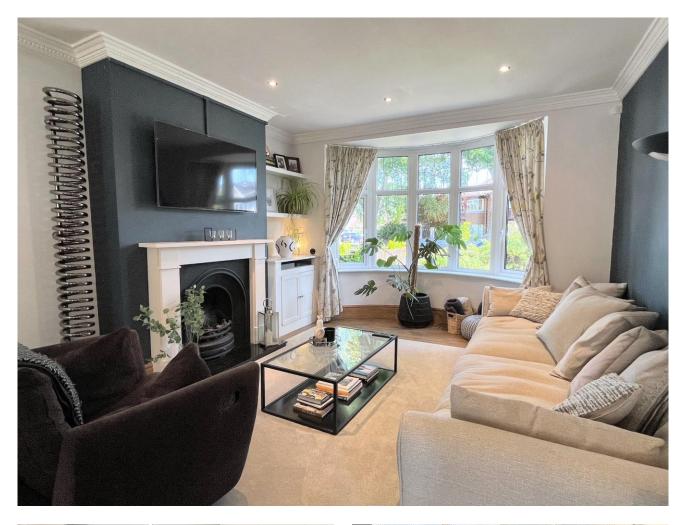

## **Key Features**

- Modernised Throughout
- Enclosed Rear Garden
- Good Size Lounge/Diner
- Off Road Parking
- Conservatory
- Garage
- South Facing Garden

**Ground Floor** 

**Entrance Hall** 

Lounge 3.65m x 3.65m (12' x 12')