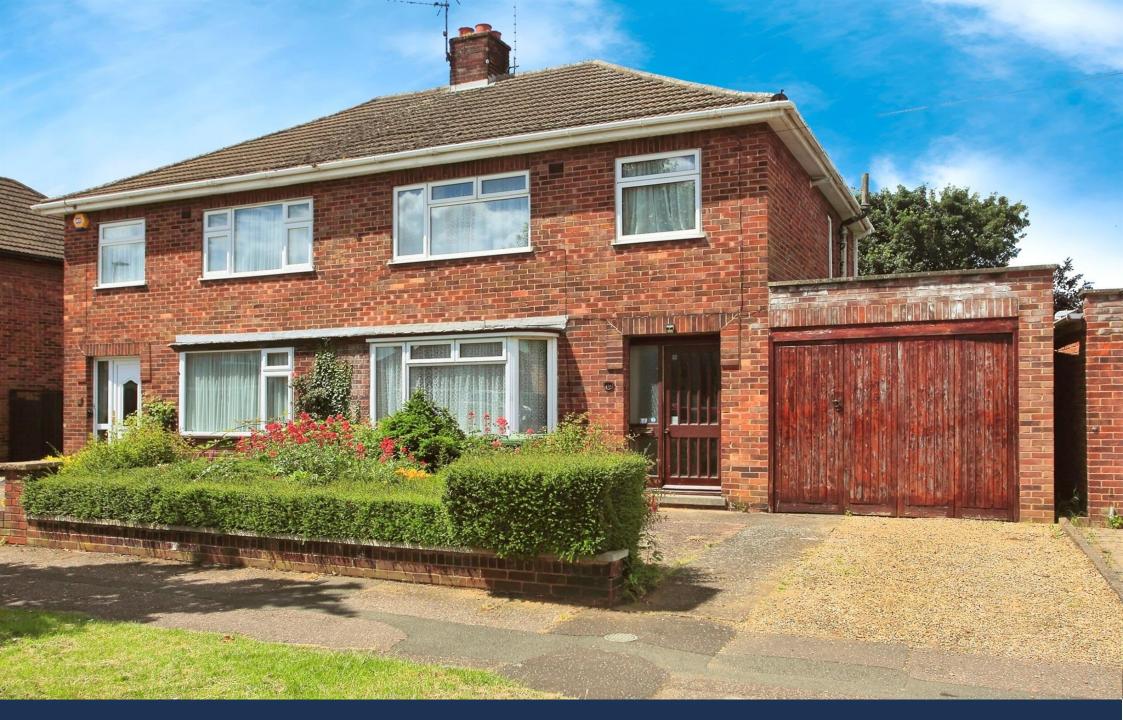

Croyland Road, Walton Peterborough **£210,000** Freehold

# **Key Features**

- Good Size Rear Garden
- No Chain
- Three Bedrooms
- Car Port/Storage
- Off Road Parking
- Two Reception Rooms

### Outside

Driveway to the front leading to the carport/storage area 5.20m x 2.92m (17'1" x 9'7") The rear garden is enclosed and mainly laid to lawn. Brick built garden storage.

This floor plan is for illustrative purposes only. It is not drawn to scale. Any measurements, floor areas (including any total floor area), openings and orientation are approximate. No details are guaranteed, they cannot be relied upon for any purpose and they do not form part of any agreement. No liability is taken for any error, omission or misstatement. A party must rely upon its own inspection(s). Powered by www.focalagent.com