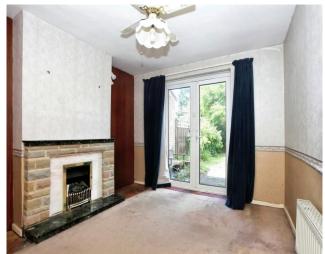

## Lounge

3.93m x 3.68m (12'11" x 12'1")
PVCu double glazed window to front, radiator.

Dining Room
3.63m x 3.35m (11'11" x 11' maximum)
PVCu double glazed window to rear, radiator.

Kitchen

2.56m x 2.20m (8'5" x 7'3" maximum) PVCu double glazed window to side.