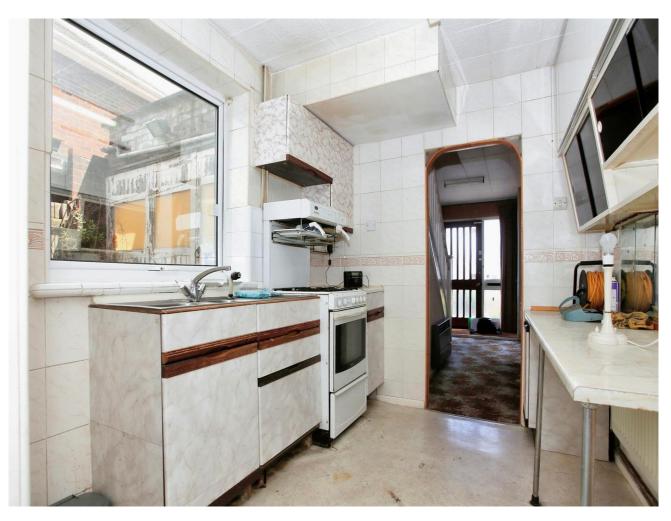

## Lounge

3.93m x 3.68m (12'11" x 12'1")
PVCu double glazed window to front, radiator.

Dining Room
3.63m x 3.35m (11'11" x 11' maximum)
PVCu double glazed window to rear, radiator.

Kitchen

2.56m x 2.20m (8'5" x 7'3" maximum) PVCu double glazed window to side.