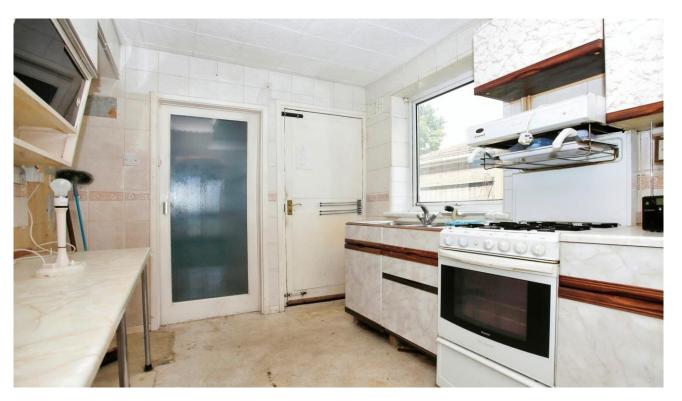

## Lounge

3.93m x 3.68m (12'11" x 12'1")
PVCu double glazed window to front, radiator.

Dining Room
3.63m x 3.35m (11'11" x 11' maximum)
PVCu double glazed window to rear, radiator.

Kitchen

2.56m x 2.20m (8'5" x 7'3" maximum) PVCu double glazed window to side.