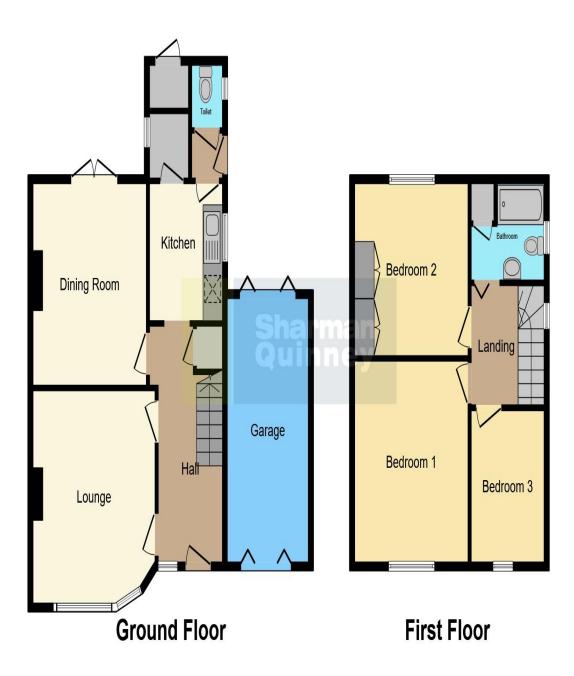

#### **Ground Floor**

Entrance Hall Radiator, stairs, doors to:

## Lounge

3.93m x 3.68m (12'11" x 12'1")
PVCu double glazed window to front, radiator.

Dining Room
3.63m x 3.35m (11'11" x 11' maximum)
PVCu double glazed window to rear, radiator.

Kitchen

2.56m x 2.20m (8'5" x 7'3" maximum) PVCu double glazed window to side.

WC Fitted with a WC

First Floor

Landing Doors to:

Bedroom 1 3.47m x 3.81m (11'5" x 12'6") PVCu double glazed window to front.

Bedroom 2 3.14m x 3.47m (10'4" x 11'5" maximum) PVCu double glazed window to rear, radiator.

Bedroom 3 2.15m x 2.89m (7'1" x 9'6") PVCu double glazed window to front, radiator.

Bathroom Fitted with three-piece suite

### Outside

Driveway to the front leading to the carport/storage area 5.20m x 2.92m (17'1" x 9'7") The rear garden is enclosed and mainly laid to lawn. Brick built garden storage.

This floor plan is for illustrative purposes only. It is not drawn to scale. Any measurements, floor areas (including any total floor area), openings and orientation are approximate. No details are guaranteed, they cannot be relied upon for any purpose and they do not form part of any agreement. No liability is taken for any error, omission or misstatement. A party must rely upon its own inspection(s). Powered by www.focalagent.com