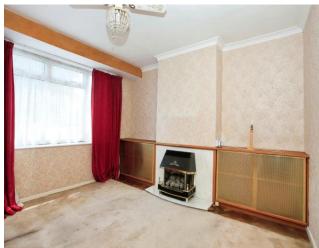

WC Fitted with a WC

First Floor

Landing Doors to:

Bedroom 1 3.47m x 3.81m (11'5" x 12'6") PVCu double glazed window to front.

Bedroom 2 3.14m x 3.47m (10'4" x 11'5" maximum) PVCu double glazed window to rear, radiator.

Bedroom 3 2.15m x 2.89m (7'1" x 9'6") PVCu double glazed window to front, radiator.

Bathroom Fitted with three-piece suite