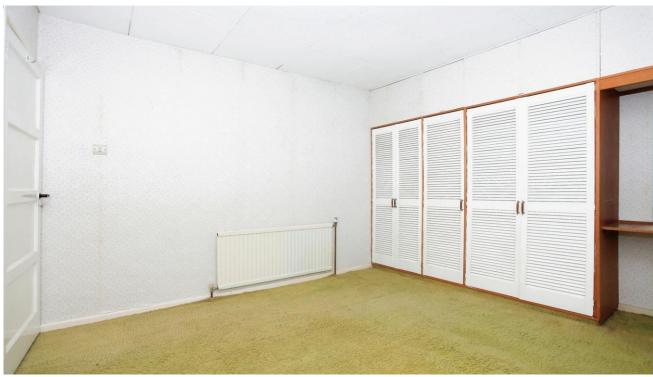

WC Fitted with a WC

First Floor

Landing Doors to:

Bedroom 1 3.47m x 3.81m (11'5" x 12'6") PVCu double glazed window to front.

Bedroom 2 3.14m x 3.47m (10'4" x 11'5" maximum) PVCu double glazed window to rear, radiator.

Bedroom 3 2.15m x 2.89m (7'1" x 9'6") PVCu double glazed window to front, radiator.

Bathroom Fitted with three-piece suite