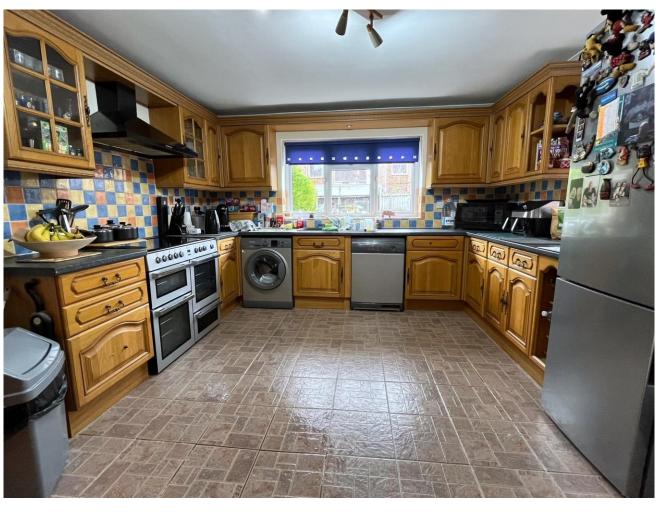

Lincoln Road, Walton Peterborough £250.000 Freehold

Sharman Quinney

## **Key Features**



- No Chain
- Enclosed Rear Garden
- Bay Fronted
- Three Bedrooms
- Off Road Parking

**Ground Floor** 

Entrance Hall 4.32m x 1.92m (14'2" x 6'3")

Lounge 3.63m x 3.84m (11'10" x 12'7")

Dining Area 2.90m x 3.51m (9'6" x 11'6")

Kitchen 3.77m x 3.76m (12'4" x 12'4")

Bathroom







## Landing

Master Bedroom 3.36m x 5.22m (11'0" x 17'1")

Bedroom Two 3.19m x 2.83m (10'5" x 9'3")

Bedroom Three 2.17m x 2.46m (7'1" x 8'0")

## Outside

To the front there is a block paved driveway. The enclosed rear garden is hardstanding.





GROUND FLOOR 1ST FLOOR



To view this property call Sharman Quinney on: **01733 575757** 

## **Selling your property?**

Contact us to arrange a FREE home valuation.



- Loxley Centre, Werrington, Peterborough, Cambridgeshire, PE4 5BW
- werrington@sharmanquinney.co.uk









Sharman Quinney Holdings Limited is registered in England and Wales under company number 4174227, Registered Office is Cumbria House, 16-20 Hockliffe Street, Leighton Buzzard, Bedfordshire, LU7 1GN. VAT Registration Number is 500 2481 05.

1: These particulars do n