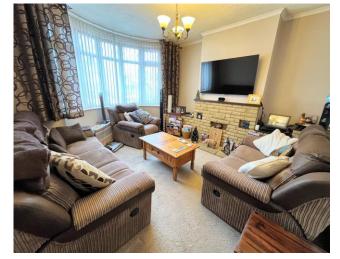

## **Key Features**

- No Chain
- Enclosed Rear Garden
- Bay Fronted
- Three Bedrooms
- Off Road Parking

**Ground Floor** 

Entrance Hall 4.32m x 1.92m (14'2" x 6'3")

Lounge 3.63m x 3.84m (11'10" x 12'7")

Dining Area 2.90m x 3.51m (9'6" x 11'6")