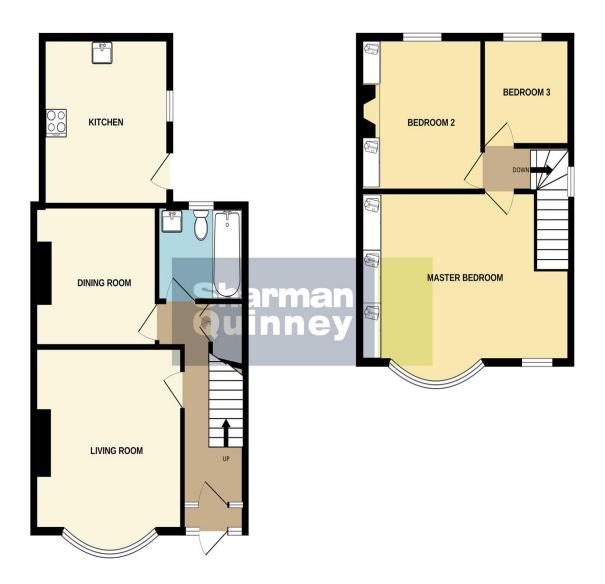

## **Key Features**

- No Chain
- Enclosed Rear Garden
- Bay Fronted
- Three Bedrooms
- Off Road Parking

**Ground Floor** 

Entrance Hall 4.32m x 1.92m (14'2" x 6'3")

Lounge 3.63m x 3.84m (11'10" x 12'7")

Dining Area 2.90m x 3.51m (9'6" x 11'6")

Kitchen 3.77m x 3.76m (12'4" x 12'4")

Bathroom

## Landing

Master Bedroom 3.36m x 5.22m (11'0" x 17'1")

Bedroom Two 3.19m x 2.83m (10'5" x 9'3")

Bedroom Three 2.17m x 2.46m (7'1" x 8'0")

## Outside

To the front there is a block paved driveway. The enclosed rear garden is hardstanding.

GROUND FLOOR 1ST FLOOR

To view this property call Sharman Quinney on: **01733 575757** 