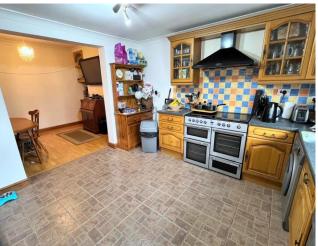

Lincoln Road, Walton Peterborough £250.000 Freehold

Sharman Quinney

## **Key Features**



- No Chain
- Enclosed Rear Garden
- Bay Fronted
- Three Bedrooms
- Off Road Parking

**Ground Floor** 

Entrance Hall 4.32m x 1.92m (14'2" x 6'3")

Lounge 3.63m x 3.84m (11'10" x 12'7")

Dining Area 2.90m x 3.51m (9'6" x 11'6")

Kitchen 3.77m x 3.76m (12'4" x 12'4")

Bathroom







## Landing

Master Bedroom 3.36m x 5.22m (11'0" x 17'1")

Bedroom Two 3.19m x 2.83m (10'5" x 9'3")

Bedroom Three 2.17m x 2.46m (7'1" x 8'0")

## Outside

To the front there is a block paved driveway. The enclosed rear garden is hardstanding.





GROUND FLOOR 1ST FLOOR



To view this property call Sharman Quinney on: **01733 575757** 

## **Selling your property?**

Contact us to arrange a FREE home valuation.



- Loxley Centre, Werrington, Peterborough, Cambridgeshire, PE4 5BW
- werrington@sharmanquinney.co.uk









Sharman Quinney Holdings Limited is registered in England and Wales under company number 4174227, Registered Office is Cumbria House, 16-20 Hockliffe Street, Leighton Buzzard, Bedfordshire, LU7 1GN. VAT Registration Number is 500 2481 05.

1: These particulars do not c