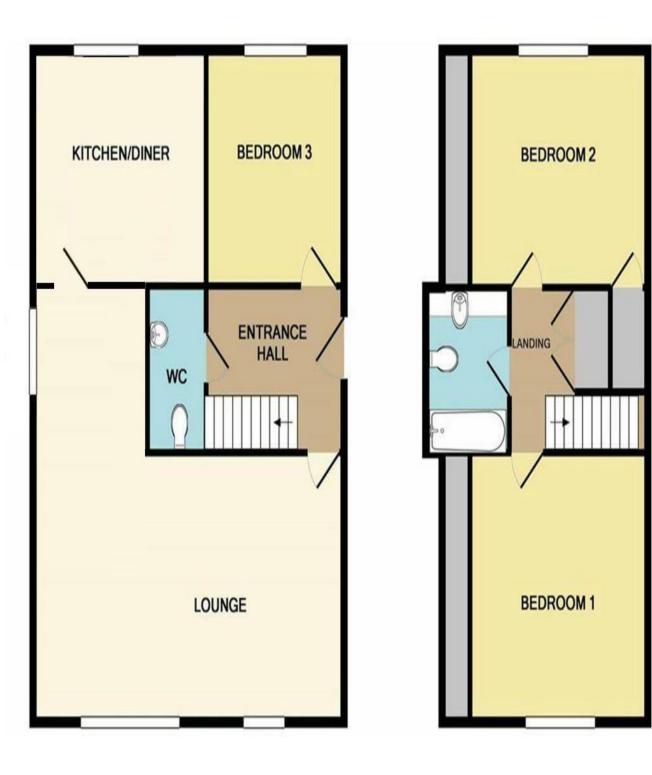

## **Key Features**

- No Chain
- Three Bedrooms
- Off Road Parking
- Garage
- Downstairs Cloakroom
- Enclosed Rear Garden
- Mortgage Advice Available In Branch

**Ground Floor** 

PVCu double part glazed entrance door to:

Entrance Hall Doors to:

Cloakroom
Fitted with a two piece suite comprising wash hand basin and low-level WC.

Lounge 6.47m x 3.60m (21'3" x 11'10") Two PVCu double glazed window to front, Two radiators, opening to:

Dining Area

2.15m x 2.38m (7'1" x 7'10")

PVCu double glazed window to side, radiator, door to:

Kitchen

3.60m x 3.07m (11'10" x 10'1")

Fitted with a matching range of base and eye level units with worktop space over and sink unit. PVCu double glazed window to front and door leading out to garden.

Bedroom 3/Study 2.71m x 3.07m (8'11" x 10'1") PVCu double glazed window to rear, radiator.

First Floor

Landing Doors to:

Bedroom 1 3.70m x 3.60m (12'2" x 11'10") PVCu double glazed window to front, radiator.

Bedroom 2 3.73m x 3.04m (12'3" maximum x 10') PVCu double glazed window to rear, radiator.

Shower room

Fitted with three piece suite comprising shower, wash hand basin, low-level WC, heated towel rail,

PVCu obscure double glazed window to side.

## Outside

Driveway to the side leading to single garage. The enclosed rear garden.

To view this property call Sharman Quinney on: **01733 575757** 