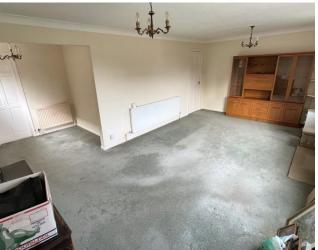

Entrance Hall Doors to:

Cloakroom
Fitted with a two piece suite comprising wash hand basin and low-level WC.

Lounge 6.47m x 3.60m (21'3" x 11'10") Two PVCu double glazed window to front, Two radiators, opening to: