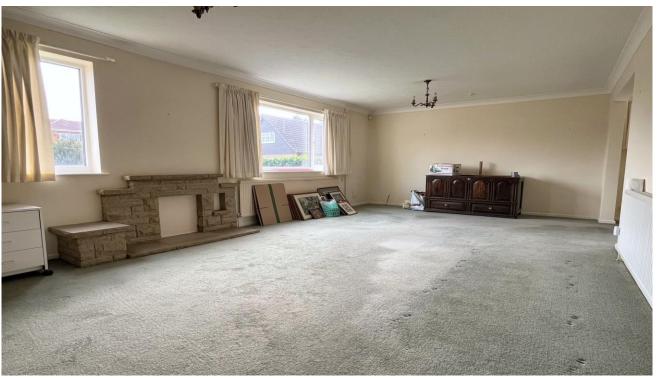

Entrance Hall Doors to:

Cloakroom
Fitted with a two piece suite comprising wash hand basin and low-level WC.

Lounge 6.47m x 3.60m (21'3" x 11'10") Two PVCu double glazed window to front, Two radiators, opening to: