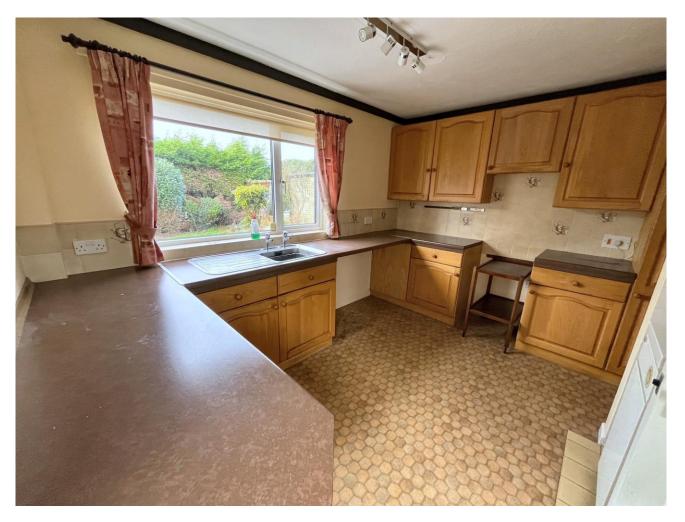

Dining Area

2.15m x 2.38m (7'1" x 7'10")

PVCu double glazed window to side, radiator, door to:

Kitchen

3.60m x 3.07m (11'10" x 10'1")

Fitted with a matching range of base and eye level units with worktop space over and sink unit. PVCu double glazed window to front and door leading out to garden.