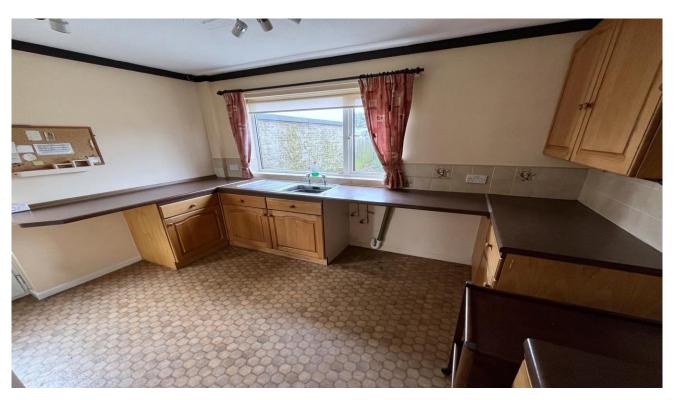

Dining Area

2.15m x 2.38m (7'1" x 7'10")

PVCu double glazed window to side, radiator, door to:

Kitchen

3.60m x 3.07m (11'10" x 10'1")

Fitted with a matching range of base and eye level units with worktop space over and sink unit. PVCu double glazed window to front and door leading out to garden.