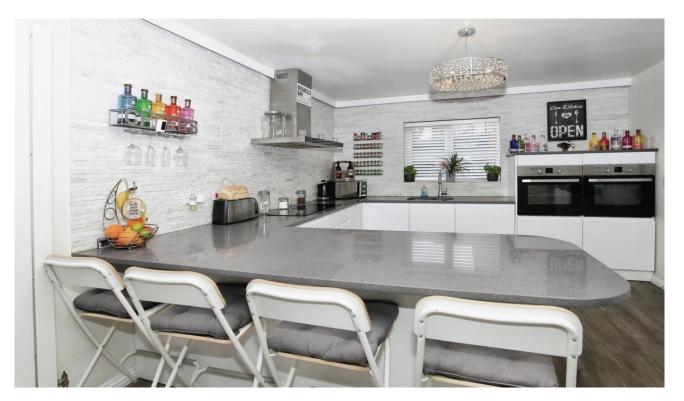

### **GROUND FLOOR**

KITCHEN/DINER: 5.94m x 4.67m (19'5" x 15'4") Entrance door to front. UPVC Double glazed dual aspect window to front and rear. UPVC Double glazed French doors to side. Fitted with a range of base units. Sink and mixer tap. Two built in ovens. Fitted hob with chimney style cooker hood over. Integrated dishwasher, fridge and freezer. Radiator. Tower radiator. Stairs to first floor.