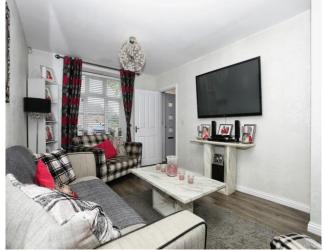

LOUNGE: 5.94m X 3.06m (19'5" X 10'7") UPVC Double glazed window to front. UPVC Double glazed French doors to rear. Two radiators. Television point.