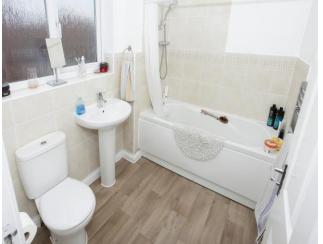

BEDROOM: 3.40m x 2.82m (11'2" x 9'3") UPVC Double glazed window to front. Radiator.

BEDROOM: 2.82m x 2.49m (9'3" x 8'2") UPVC Double glazed window to rear. Radiator.

BATHROOM: UPVC Frosted double glazed window to rear. Low level WC. Wash hand basin with mixer tap. Bath with mixer tap and wall mounted mains shower over. Part tiled walls. Heated towel rail.

### LANDING

BEDROOM: 3.73m x 3.35m (12'3" x 11') Two skylight windows. Two radiators. Loft access.

BEDROOM: 3.73m x 3.73m (12'3" x 12'3") UPVC Double glazed window to front. Skylight. Two radiators.

BATHROOM: Skylight to rear. Low level WC. Wash hand basin with mixer tap set in vanity unit. Bath with mixer tap. Tiled walls. Heated towel rail.