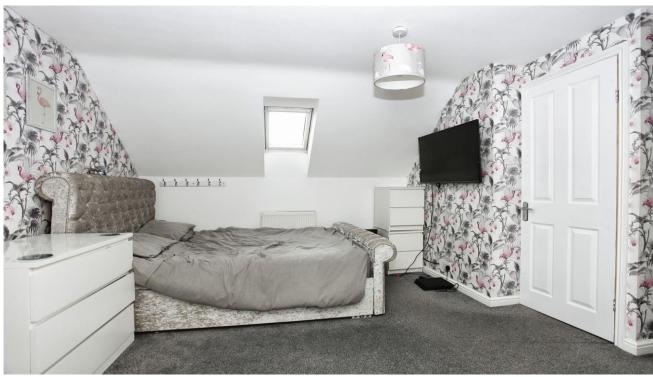

### FIRST FLOOR

LANDING: UPVC Double glazed window to rear. Radiator. Built in airing cupboard housing hot water cylinder. Door leading to second floor with UPVC Double glazed window to front.

BEDROOM: 3.99m x 3.35m (13'1" x 11') UPVC Double glazed window to front. Radiator. Built in wardrobes.

BEDROOM: 3.40m x 2.82m (11'2" x 9'3") UPVC Double glazed window to front. Radiator.

BEDROOM: 2.82m x 2.49m (9'3" x 8'2") UPVC Double glazed window to rear. Radiator.

BATHROOM: UPVC Frosted double glazed window to rear. Low level WC. Wash hand basin with mixer tap. Bath with mixer tap and wall mounted mains shower over. Part tiled walls. Heated towel rail.

### LANDING

BEDROOM: 3.73m x 3.35m (12'3" x 11') Two skylight windows. Two radiators. Loft access.

BEDROOM: 3.73m x 3.73m (12'3" x 12'3") UPVC Double glazed window to front. Skylight. Two radiators.

BATHROOM: Skylight to rear. Low level WC. Wash hand basin with mixer tap set in vanity unit. Bath with mixer tap. Tiled walls. Heated towel rail.