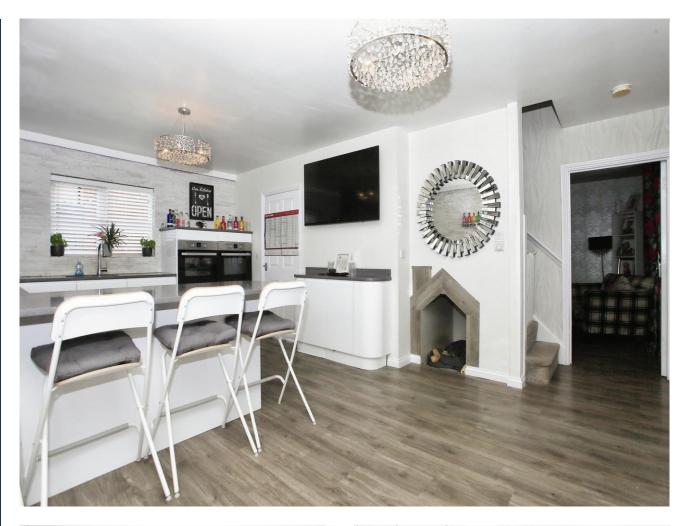

### **GROUND FLOOR**

KITCHEN/DINER: 5.94m x 4.67m (19'5" x 15'4") Entrance door to front. UPVC Double glazed dual aspect window to front and rear. UPVC Double glazed French doors to side. Fitted with a range of base units. Sink and mixer tap. Two built in ovens. Fitted hob with chimney style cooker hood over. Integrated dishwasher, fridge and freezer. Radiator. Tower radiator. Stairs to first floor.