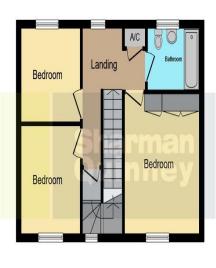

### FIRST FLOOR

LANDING: UPVC Double glazed window to rear. Radiator. Built in airing cupboard housing hot water cylinder. Door leading to second floor with UPVC Double glazed window to front.

BEDROOM: 3.99m x 3.35m (13'1" x 11') UPVC Double glazed window to front. Radiator. Built in wardrobes.

BEDROOM: 3.40m x 2.82m (11'2" x 9'3") UPVC Double glazed window to front. Radiator.

BEDROOM: 2.82m x 2.49m (9'3" x 8'2") UPVC Double glazed window to rear. Radiator.

BATHROOM: UPVC Frosted double glazed window to rear. Low level WC. Wash hand basin with mixer tap. Bath with mixer tap and wall mounted mains shower over. Part tiled walls. Heated towel rail.

### LANDING

BEDROOM: 3.73m x 3.35m (12'3" x 11') Two skylight windows. Two radiators. Loft access.

BEDROOM: 3.73m x 3.73m (12'3" x 12'3") UPVC Double glazed window to front. Skylight. Two radiators.

BATHROOM: Skylight to rear. Low level WC. Wash hand basin with mixer tap set in vanity unit. Bath with mixer tap. Tiled walls. Heated towel rail.