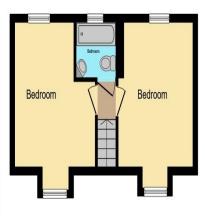

### LANDING

BEDROOM: 3.73m x 3.35m (12'3" x 11') Two skylight windows. Two radiators. Loft access.

BEDROOM: 3.73m x 3.73m (12'3" x 12'3") UPVC Double glazed window to front. Skylight. Two radiators.

BATHROOM: Skylight to rear. Low level WC. Wash hand basin with mixer tap set in vanity unit. Bath with mixer tap. Tiled walls. Heated towel rail.