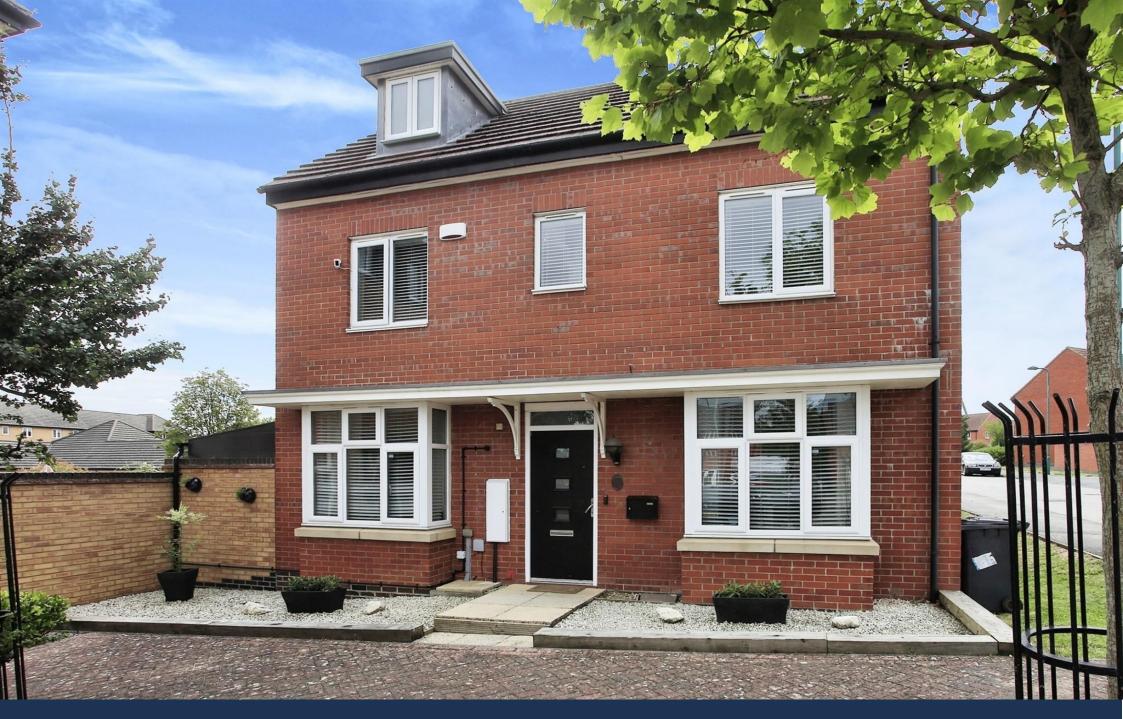

Beadle Way, Gunthorpe Peterborough

Offers In Excess Of £315.000 Freehold

Sharman Quinney

### **OUTSIDE**

GARDEN: Enclosed by fencing. Personal access gate to rear. Laid to artificial lawn. Decking area with undercover bar area. Further under cover area to side.

GARAGE: Located in a block to the rear (leasehold £1 charge). Up and over door. Parking space in front of the garage.