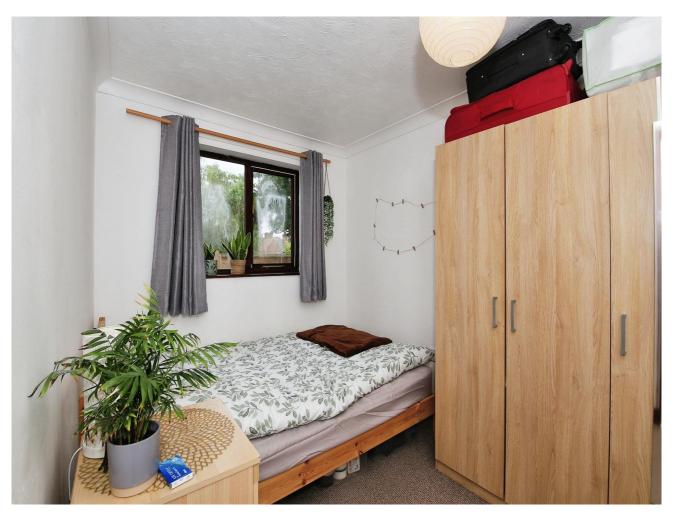

KITCHEN AREA: Fitted with a range of base and wall units. Stainless steel sink and drainer. Built in oven and fitted hob with cooker hood over. Space for washing machine and fridge/freezer.

BEDROOM 1: 3.08m x 2.14m (10'11" x 7'5") Double glazed window to rear. Wall mounted heater.

BEDROOM 2: 2.74m x 2.86m (9' x 9'4") UPVC Double glazed door to rear. Wall mounted heater. Laminate flooring.

BATHROOM: Low level WC. Wash hand basin. Bath with wall mounted electric shower over. Part tiled walls. Tiled floor.