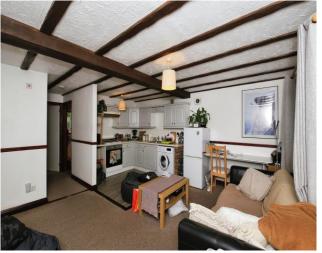

**GROUND FLOOR** 

COMMUNAL ENTRANCE DOOR AND HALLWAY

WOOD ENTRANCE DOOR

OPEN PLAN KITCHEN/LOUNGE: 4.88m x 4.27m

(16'4" max x 14'4" max)

LOUNGE AREA: Double glazed window to front. Ceiling beams. Television point. Wall mounted heater. Built in airing cupboard housing hot water cylinder.