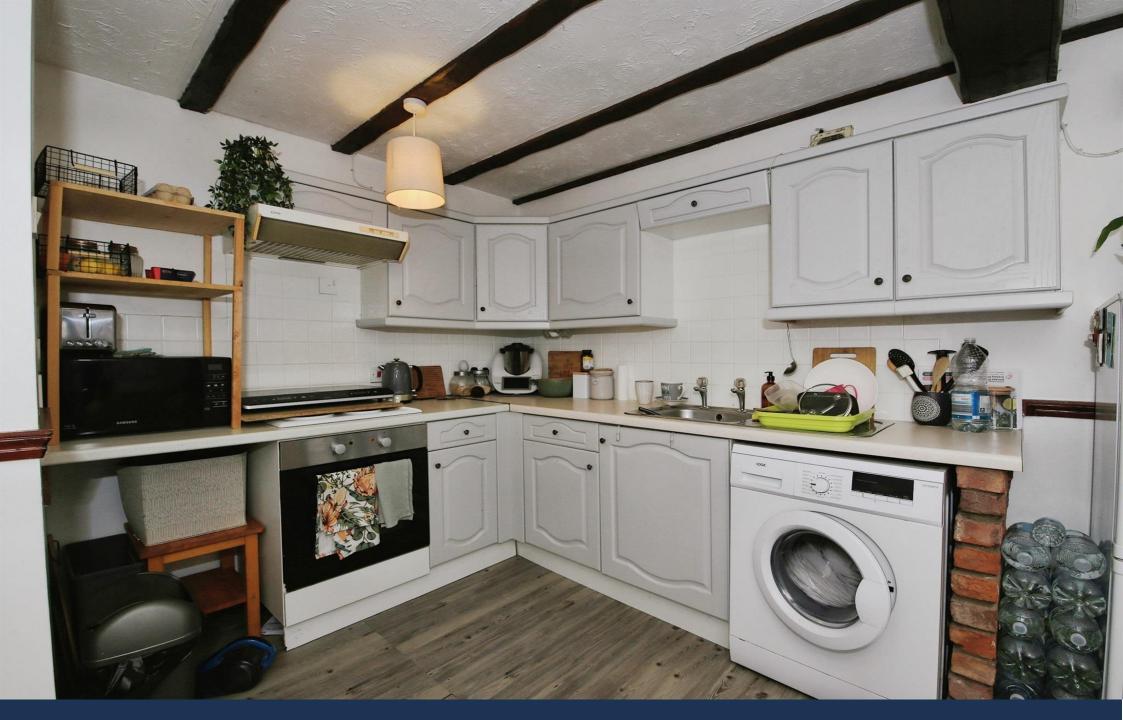

**GROUND FLOOR** 

COMMUNAL ENTRANCE DOOR AND HALLWAY

WOOD ENTRANCE DOOR

OPEN PLAN KITCHEN/LOUNGE: 4.88m x 4.27m

(16'4" max x 14'4" max)

LOUNGE AREA: Double glazed window to front. Ceiling beams. Television point. Wall mounted heater. Built in airing cupboard housing hot water cylinder.

KITCHEN AREA: Fitted with a range of base and wall units. Stainless steel sink and drainer. Built in oven and fitted hob with cooker hood over. Space for washing machine and fridge/freezer.

BEDROOM 1: 3.08m x 2.14m (10'11" x 7'5") Double glazed window to rear. Wall mounted heater.