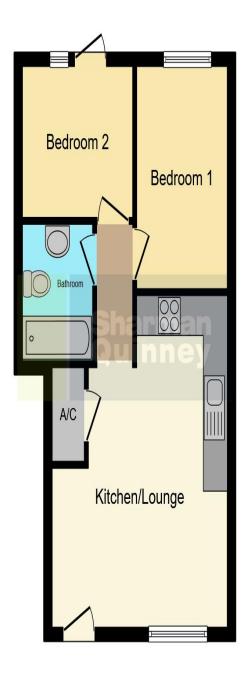

**GROUND FLOOR** 

COMMUNAL ENTRANCE DOOR AND HALLWAY

WOOD ENTRANCE DOOR

OPEN PLAN KITCHEN/LOUNGE: 4.88m x 4.27m

(16'4" max x 14'4" max)

LOUNGE AREA: Double glazed window to front. Ceiling beams. Television point. Wall mounted heater. Built in airing cupboard housing hot water cylinder.

KITCHEN AREA: Fitted with a range of base and wall units. Stainless steel sink and drainer. Built in oven and fitted hob with cooker hood over. Space for washing machine and fridge/freezer.

BEDROOM 1: 3.08m x 2.14m (10'11" x 7'5") Double glazed window to rear. Wall mounted heater.

BEDROOM 2: 2.74m x 2.86m (9' x 9'4") UPVC Double glazed door to rear. Wall mounted heater. Laminate flooring.

BATHROOM: Low level WC. Wash hand basin. Bath with wall mounted electric shower over. Part tiled walls. Tiled floor.