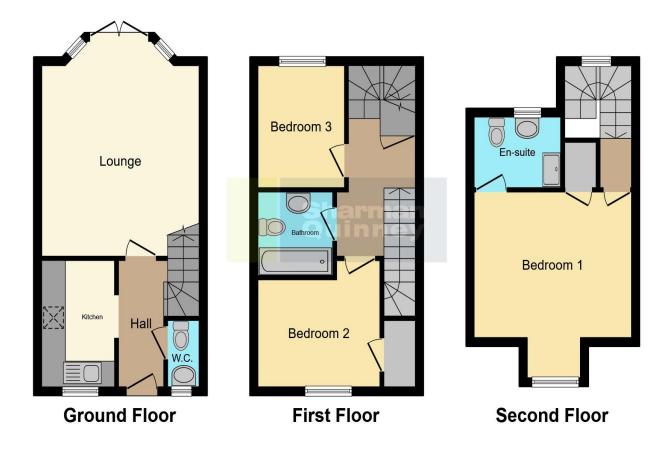

#### GROUND FLOOR

ENTRANCE HALL: Entrance door. Radiator. Stairs to first floor.

#### CLOAKROOM:

UPVC Frosted double glazed window to front. Low level WC. Wash hand basin. Radiator.

#### KITCHEN:

 $(9'07'' \times 6')$  UPVC Double glazed window to front. Fitted with a range of base and wall units. Stainless steel sink and drainer with mixer tap. Built in oven and fitted hob with cooker hood over. Wall mounted boiler.

#### LOUNGE:

(17'03" max x 12'09" max) UPVC Double glazed window and French doors to rear. Radiator.

FIRST FLOOR LANDING: Built in cupboard. Stairs to second floor.

#### BEDROOM:

(9'04" max x 8'11" plus recess) UPVC Double glazed window to front. Radiator. Built in wardrobe.

#### BEDROOM:

(9'08" max x 7'02" max) UPVC Double glazed window to rear. Radiator.

#### BATHROOM:

Low level WC. Wash hand basin. Bath. Radiator.

## SECOND FLOOR LANDING: Skylight.

#### BEDROOM:

(12'09" max x 14'03" max) UPVC Double glazed window to front. Radiator. Loft access. Built in airing cupboard housing hot water cylinder.

#### EN-SUITE:

Skylight. Low level WC. Wash hand basin. Shower cubicle with mains shower. Radiator.