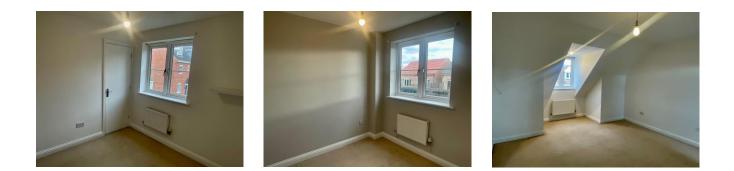

#### BEDROOM:

(9'04" max x 8'11" plus recess) UPVC Double glazed window to front. Radiator. Built in wardrobe.

#### BEDROOM:

(9'08" max x 7'02" max) UPVC Double glazed window to rear. Radiator.

#### BEDROOM:

(12'09" max x 14'03" max) UPVC Double glazed window to front. Radiator. Loft access. Built in airing cupboard housing hot water cylinder.