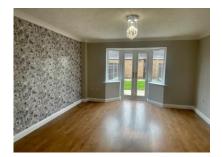

#### LOUNGE:

(17'03" max x 12'09" max) UPVC Double glazed window and French doors to rear. Radiator.

FIRST FLOOR LANDING: Built in cupboard. Stairs to second floor.