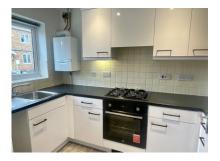

#### KITCHEN:

 $(9'07'' \times 6')$  UPVC Double glazed window to front. Fitted with a range of base and wall units. Stainless steel sink and drainer with mixer tap. Built in oven and fitted hob with cooker hood over. Wall mounted boiler.