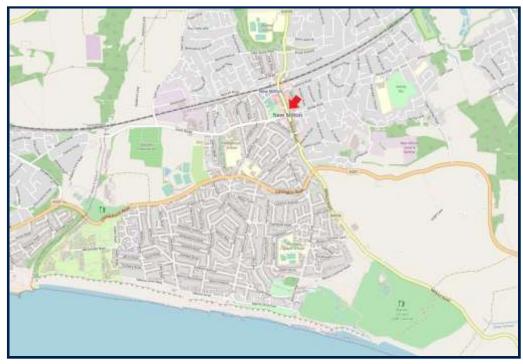

Plan produced using PlanUp.

2 Brook Avenue, New Milton

New Milton is a thriving market town on the western edge of Hampshire. The area lies on a picturesque stretch of the Solent coastline with stunning views over Christchurch Bay to the Isle of Wight. With this enviable location, beautiful coastal walks, main line railway station reaching London Waterloo in less than two hours, excellent schools, both private and state, 27 hole links style golf course and the renowned Chewton Glen hotel, New Milton remains an extremely popular location for those relocating to the coast.