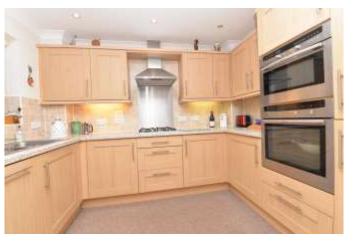

Lovely modern kitchen fitted with a range of timber effect wall and base units with soft closing drawers and doors, contrasting worktop with inset sink unit with mixer tap over, wall mounted Gloworm gas fired boiler concealed in cupboard, integrated NEFF electric oven, combination oven, gas hob and extractor along with a slimline dishwasher, integrated washer/dryer and fridge freezer, part tiled walls, recess ceiling spot lights, a contemporary radiator and under cupboard lighting