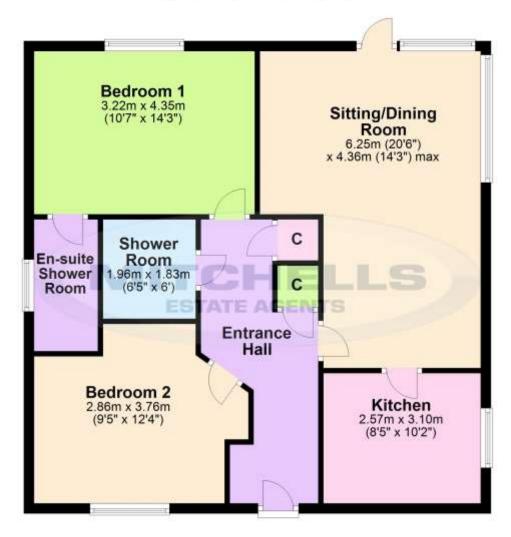

#### **Ground Floor**

Approx. 78.6 sq. metres (845.7 sq. feet)

"Whilst every attempt has been made to ensure the accuracy of this floor plan, the measurements of doors, windows, rooms and any other items are approximate and no responsibility is taken for any error, omission or mis-statement. This plan is for illustrative purposes only and should be used as such by any prospective purchaser.'

Plan produced using PlanUp.

2 Brook Avenue, New Milton

New Milton is a thriving market town on the western edge of Hampshire. The area lies on a picturesque stretch of the Solent coastline with stunning views over Christchurch Bay to the Isle of Wight. With this enviable location, beautiful coastal walks, main line railway station reaching London Waterloo in less than two hours, excellent schools, both private and state, 27 hole links style golf course and the renowned Chewton Glen hotel, New Milton remains an extremely popular location for those relocating to the coast.