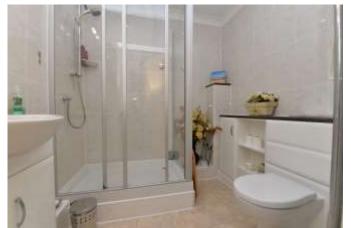

Fully tiled shower room with large walk-in shower cubicle, wash basin with storage beneath, WC with concealed cistern, additional storage, recess ceiling spot lights, extractor fan and a chrome ladder style heated towel rail