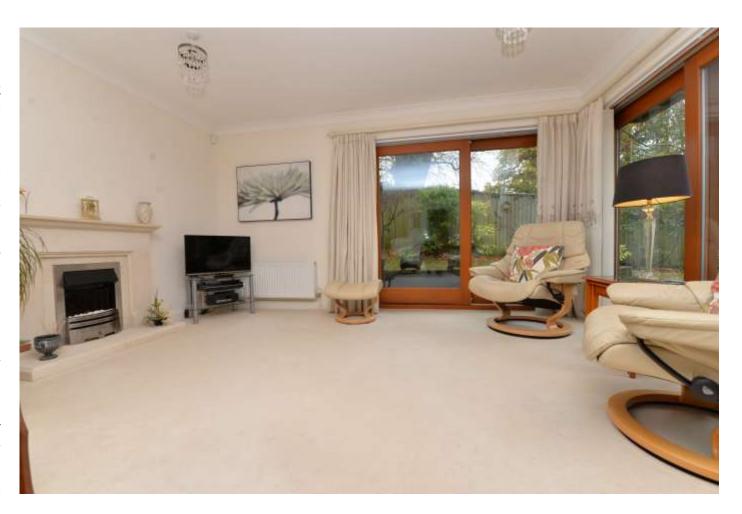

#### The Property

Entrance hall with security alarm system, spacious airing cupboard housing a Megaflow hot water cylinder and automatic lighting and cloaks cupboard also with automatic lighting

Impressive L-shaped double aspect sitting/dining room with feature full height corner glazing creating a lovely open outlook over the patio, gardens and trees beyond and with casement doors directly onto the patio