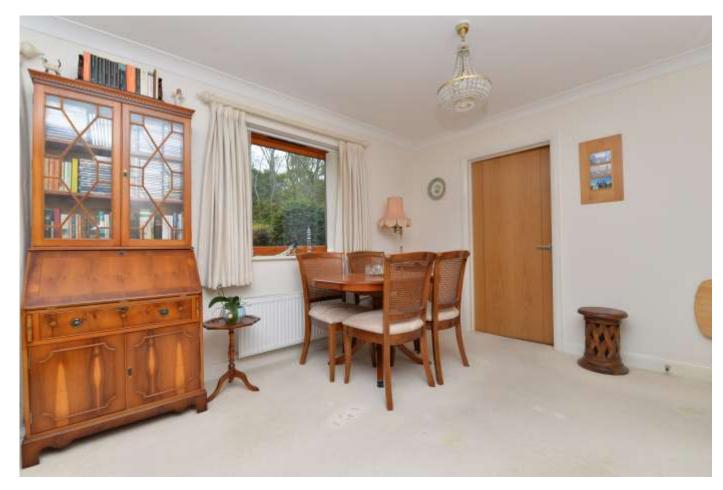

#### The Property

Entrance hall with security alarm system, spacious airing cupboard housing a Megaflow hot water cylinder and automatic lighting and cloaks cupboard also with automatic lighting

Impressive L-shaped double aspect sitting/dining room with feature full height corner glazing creating a lovely open outlook over the patio, gardens and trees beyond and with casement doors directly onto the patio