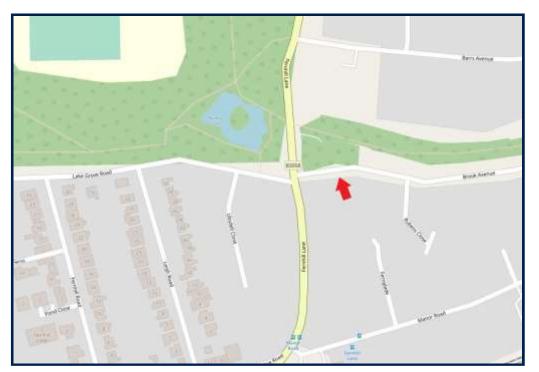

#### Directions

From Mitchells turn left at the traffic lights and proceed over the railway bridge. Take the second right into Brook Avenue opposite Ballard Lake where the property will be seen immediately on the right hand side.