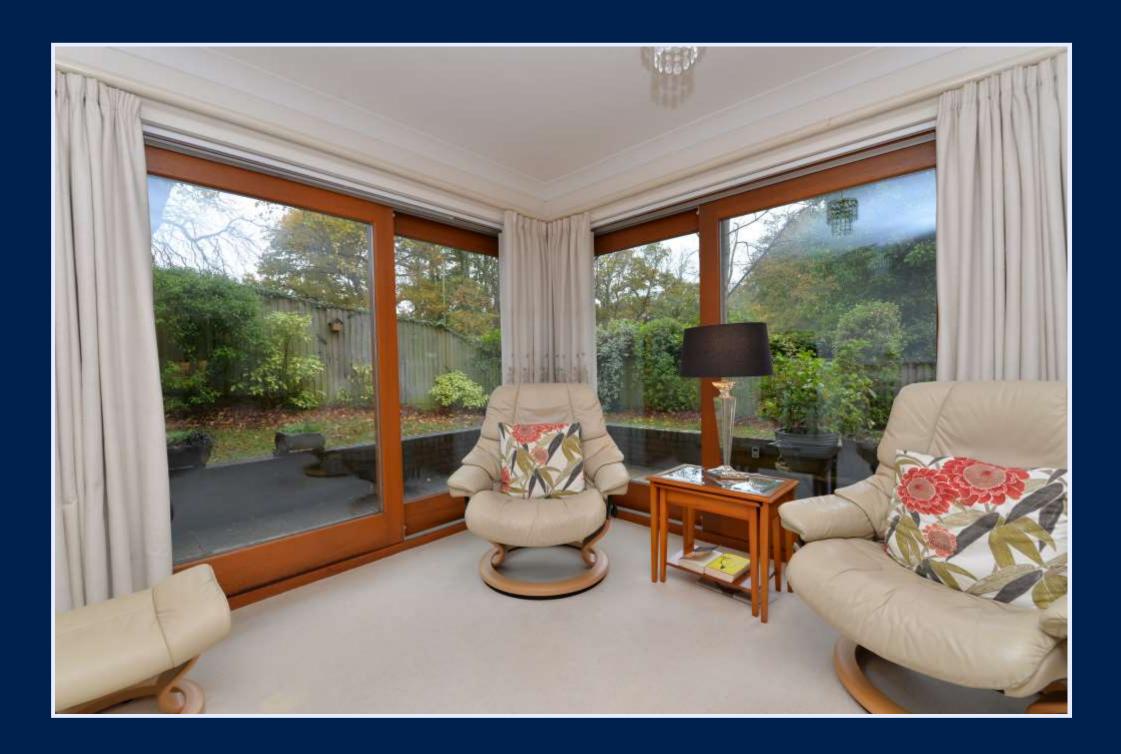

#### The Property

Entrance hall with security alarm system, spacious airing cupboard housing a Megaflow hot water cylinder and automatic lighting and cloaks cupboard also with automatic lighting

Impressive L-shaped double aspect sitting/dining room with feature full height corner glazing creating a lovely open outlook over the patio, gardens and trees beyond and with casement doors directly onto the patio

#### Gardens & Grounds

The apartment benefits from a large and private patio area adjoining the property leading to a private lawned area with high level mature hedging. There is an allocated covered parking space with secure storage and lighting.