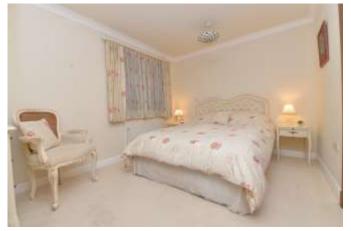

Two double bedrooms, both with high quality built in wardrobes, automatic lighting and mirrors. The master bedroom benefits from a luxury en-suite shower room fitted with a white suite comprising of a shower cubicle with wash hand basin with storage beneath, WC with concealed cistern, fully tiled walls, recessed ceiling spot lights, extractor fan and a chrome ladder style heated towel rail