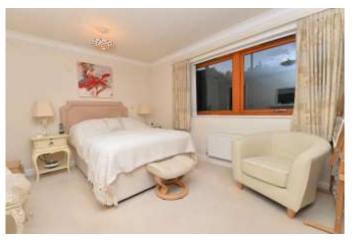

Two double bedrooms, both with high quality built in wardrobes, automatic lighting and mirrors. The master bedroom benefits from a luxury en-suite shower room fitted with a white suite comprising of a shower cubicle with wash hand basin with storage beneath, WC with concealed cistern, fully tiled walls, recessed ceiling spot lights, extractor fan and a chrome ladder style heated towel rail