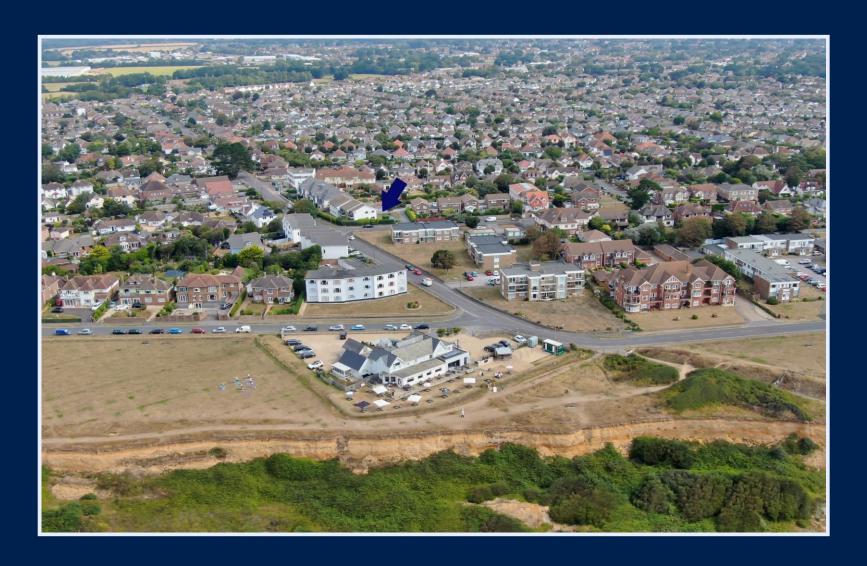

#### Barton Wood Road, Barton on Sea, BH25 7QW

Extremely large two/three bedroom ground floor apartment in show home condition throughout with a private south westerly facing patio situated only yards from Barton on Sea clifftop and beach. This stunning apartment offers an exceptional 1000 sq ft of accommodation and has been comprehensively modernised throughout and an internal inspection is strongly recommended to fully appreciate the size on offer. Other features include a large kitchen/breakfast room, a share of the freehold, an en-suite shower room to the master bedroom, a garage, no forward chain and the property suits a variety of needs including a retirement proposition close to the clifftop, a second home or as an alternative to those seeking a bungalow in this first class location.

Plan produced using PlanUp.

2 Channel Court, Barton Wood Road, Barton on Sea, New Milton

Barton on Sea is a suburb of New Milton and occupies an enviable position on a picturesque stretch of the Solent coastline with stunning views over Christchurch bay to the Isle of Wight and beautiful coastal walks in both directions. Fuelled by its excellent location, the nearby open forest of the New Forest National Park, main line rail links to London Waterloo, quality schooling, luxury restaurants including the renowned Chewton Glen hotel and Pebble Beach on the cliff top, a links style 27 hole golf course Barton on Sea is an extremely popular choice for those relocating to the coast.

#### **Directions**

From Mitchells turn right at the traffic lights and proceed along Station Road. Take the second turning right into Barton Court Road. At the crossroads continue straight across into Barton Court Avenue. Upon reaching the clifftop, turn right into Marine Drive, bear right into Sea Road where the property will be seen a short distance back from the clifftop on the right hand side.