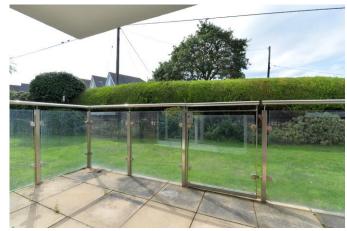

#### The Property

Large reception hall with security entry phone and walk-in storage cupboard

Impressive large sitting/dining room with UPVC double glazed sliding doors onto the large private patio which benefits from a high degree of privacy and a lovely outlook over the gardens facing a sunny south westerly direction

### Gardens & Grounds

Channel Court stands in very spacious gardens and grounds the upkeep of which is paid for out of the annual maintenance. The property also benefits from a single garage and there is ample further casual parking.