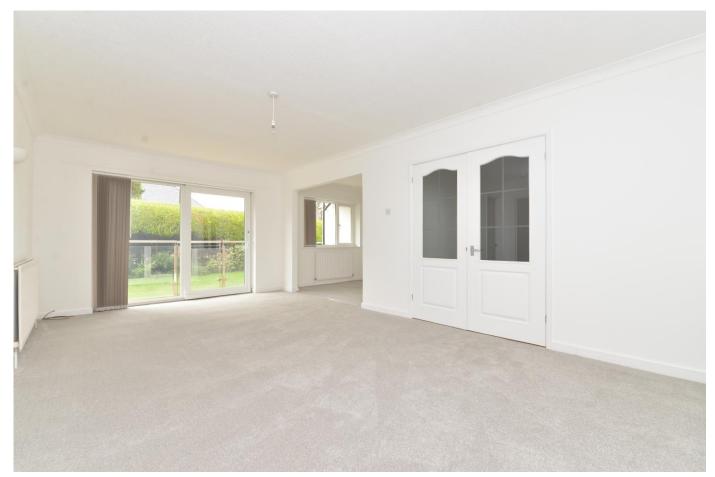

#### The Property

Large reception hall with security entry phone and walk-in storage cupboard

Impressive large sitting/dining room with UPVC double glazed sliding doors onto the large private patio which benefits from a high degree of privacy and a lovely outlook over the gardens facing a sunny south westerly direction