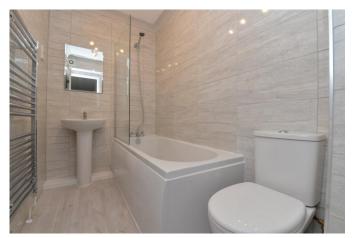

Fully tiled en-suite shower room to the master bedroom comprising of a walk-in shower cubicle with thermostatic controlled shower and glass shower screen, wash basin, WC, chrome ladder style heated towel rail and extractor fan