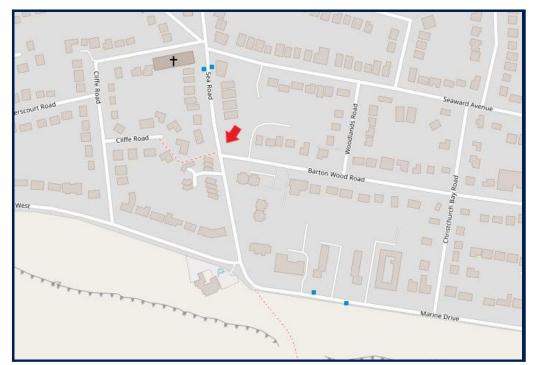

#### **Directions**

From Mitchells turn right at the traffic lights and proceed along Station Road. Take the second turning right into Barton Court Road. At the crossroads continue straight across into Barton Court Avenue. Upon reaching the clifftop, turn right into Marine Drive, bear right into Sea Road where the property will be seen a short distance back from the clifftop on the right hand side.