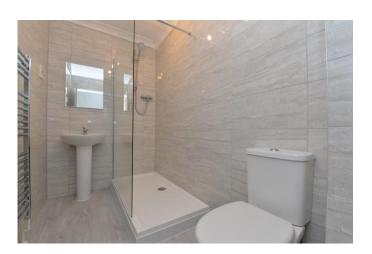

Two double bedrooms both with attractive westerly aspects

Fully tiled bathroom fitted with a bedroom new white suite comprising of a panel bath with mixer tap, shower attachment and glass shower screen, wash basin, WC, chrome ladder style heated towel rail and extractor fan