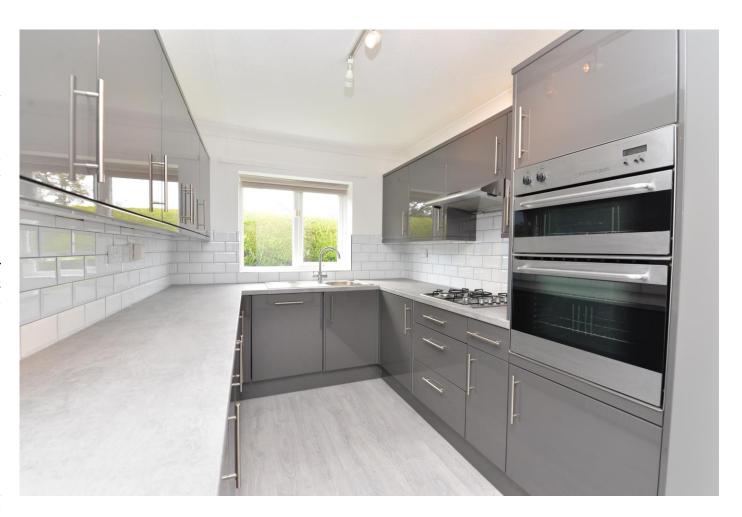

Separate dining room/third double bedroom with a lovely outlook over the communal grounds

High quality kitchen/breakfast room fitted with a range of brand new wall and base units with a contrasting stone effect worktop and an inset sink unit with mixer tap over, integrated double electric oven, gas hob and extractor, fridge, dishwasher and washing machine, breakfast bar and ample room for a kitchen table