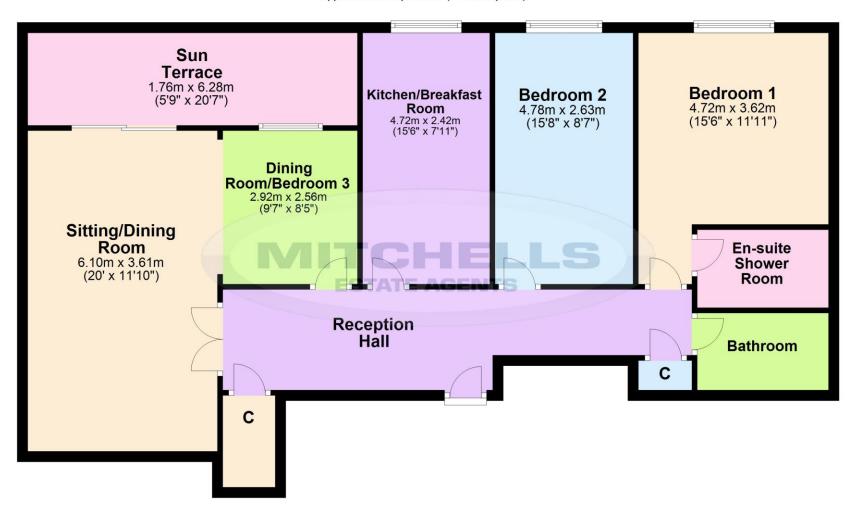

- Reception Hall Sitting/Dining Room Separate Dining Room/Bedroom Three Kitchen/Breakfast Room
  - Two Double Bedrooms Bathroom En-Suite Shower Room
  - Private Patio Communal Grounds Garage Communal Parking

#### The Property

Large reception hall with security entry phone and walk-in storage cupboard

Impressive large sitting/dining room with UPVC double glazed sliding doors onto the large private patio which benefits from a high degree of privacy and a lovely outlook over the gardens facing a sunny south westerly direction

Separate dining room/third double bedroom with a lovely outlook over the communal grounds

High quality kitchen/breakfast room fitted with a range of brand new wall and base units with a contrasting stone effect worktop and an inset sink unit with mixer tap over, integrated double electric oven, gas hob and extractor, fridge, dishwasher and washing machine, breakfast bar and ample room for a kitchen table

Two double bedrooms both with attractive westerly aspects

Fully tiled bathroom fitted with a bedroom new white suite comprising of a panel bath with mixer tap, shower attachment and glass shower screen, wash basin, WC, chrome ladder style heated towel rail and extractor fan

Fully tiled en-suite shower room to the master bedroom comprising of a walk-in shower cubicle with thermostatic controlled shower and glass shower screen, wash basin, WC, chrome ladder style heated towel rail and extractor fan

Attractive timber effect flooring in the reception hall, kitchen and third bedroom

Excellent decorative order throughout

No forward chain

Internal viewing is strongly recommended

#### **Ground Floor**

Approx. 107.5 sq. metres (1157.2 sq. feet)

'Whilst every attempt has been made to ensure the accuracy of this floor plan, the measurements of doors, windows, rooms and any other items are approximate and no responsibility is taken for any error, omission or mis-statement. This plan is for illustrative purposes only and should be used as such by any prospective purchaser.'