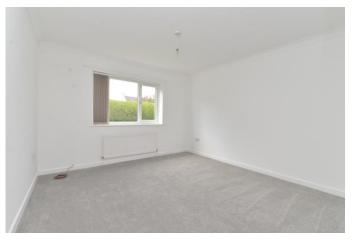

Separate dining room/third double bedroom with a lovely outlook over the communal grounds

High quality kitchen/breakfast room fitted with a range of brand new wall and base units with a contrasting stone effect worktop and an inset sink unit with mixer tap over, integrated double electric oven, gas hob and extractor, fridge, dishwasher and washing machine, breakfast bar and ample room for a kitchen table