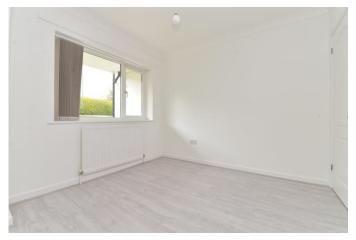

Two double bedrooms both with attractive westerly aspects

Fully tiled bathroom fitted with a bedroom new white suite comprising of a panel bath with mixer tap, shower attachment and glass shower screen, wash basin, WC, chrome ladder style heated towel rail and extractor fan