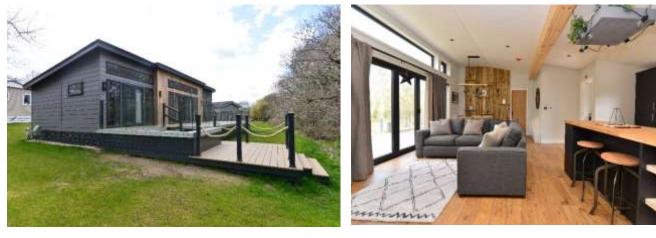

## Summary

An outstanding luxury holiday home situated on the highly popular Shorefield Country ParK. This ultra modern luxury home is exquisitely finished and features include a luxury fully fitted kitchen opening through to an open plan sitting/dining area with bi-fold doors onto a spacious decking, utility room with wall mounted gas fired boiler, integrated washing machine, seating area and ground floor cloakroom. Two luxury double bedrooms, both with walk in wardrobes and both benefitting from stunning ensuite shower rooms. Outside is a large decking area with glass balustrade, sunken seating area for outside dining and steps down to the attractive Dane stream with its wooded backdrop and privacy.