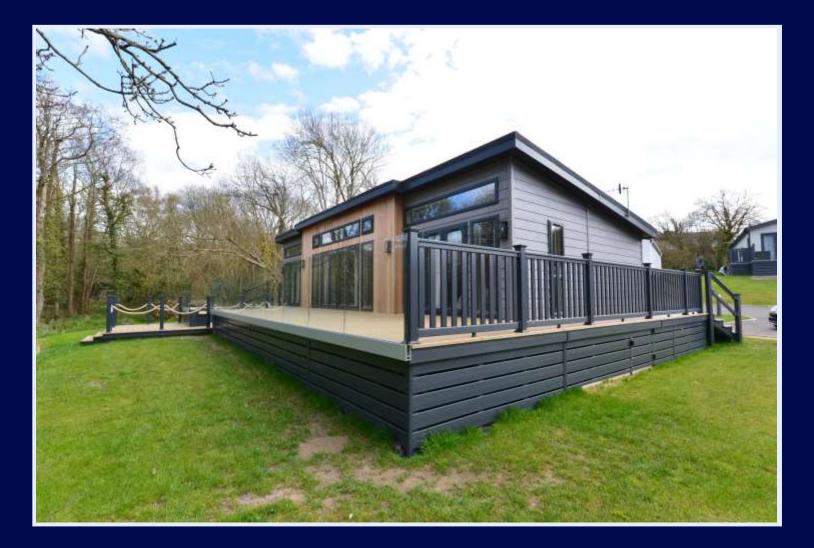

## Summary

An outstanding luxury holiday home situated on the highly popular Shorefield Country ParK. This ultra modern luxury home is exquisitely finished and features include a luxury fully fitted kitchen opening through to an open plan sitting/dining area with bi-fold doors onto a spacious decking, utility room with wall mounted gas fired boiler, integrated washing machine, seating area and ground floor cloakroom. Two luxury double bedrooms, both with walk in wardrobes and both benefitting from stunning ensuite shower rooms. Outside is a large decking area with glass balustrade, sunken seating area for outside dining and steps down to the attractive Dane stream with its wooded backdrop and privacy.

Model Pathfinder Hawthorn 45x22 2 bed, 6 berth 2020 Brand new Allocated parking UPVC wrap around decking included Site fees included until 31<sup>st</sup> October 2021 30 year license \*HOLIDAY HOME ONLY\*