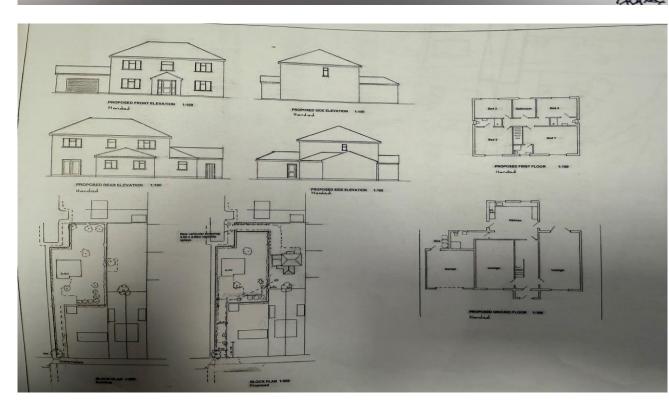

Land Adj. Eastfield Road, Peterborough **£210,000** Freehold

## **Key Features**

📇 0 🛁 0 🔤 E 📷 D

- Rare opportunity to build your own home
- OPP for a detached dwelling
- Substantial plot
- Close to a host of local amenities
- Property plans available

Further planning permission details avaliable. Buyer responsible to fence the property. Reference : 22/01519/OUT