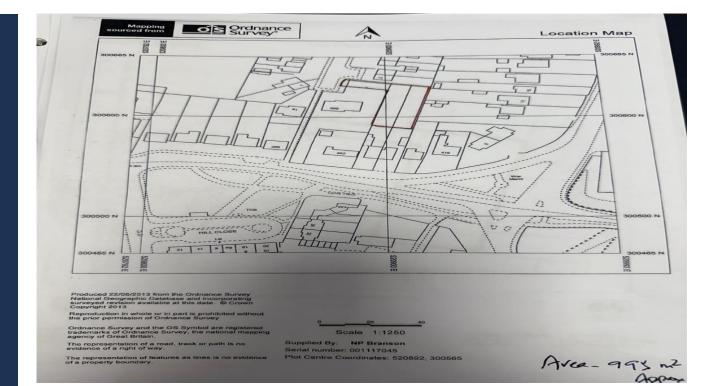

Land Adj. Eastfield Road, Peterborough **£210,000** Freehold

## **Key Features**

📇 0 🛁 0 🔤 E 📷 D

- Rare opportunity to build your own home
- OPP for a detached dwelling
- Substantial plot
- Close to a host of local amenities
- Property plans available

Further planning permission details avaliable. Buyer responsible to fence the property. Reference : 22/01519/OUT