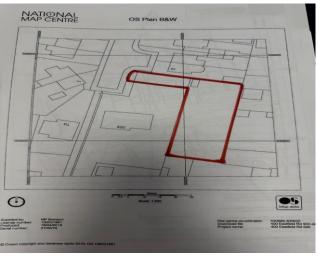

Land Adj. Eastfield Road, Peterborough **£210,000** Freehold

## **Key Features**

📇 0 🛁 0 🔤 E 📷 D

- Rare opportunity to build your own home
- OPP for a detached dwelling
- Substantial plot
- Close to a host of local amenities
- Property plans available

Further planning permission details avaliable. Buyer responsible to fence the property. Reference : 22/01519/OUT