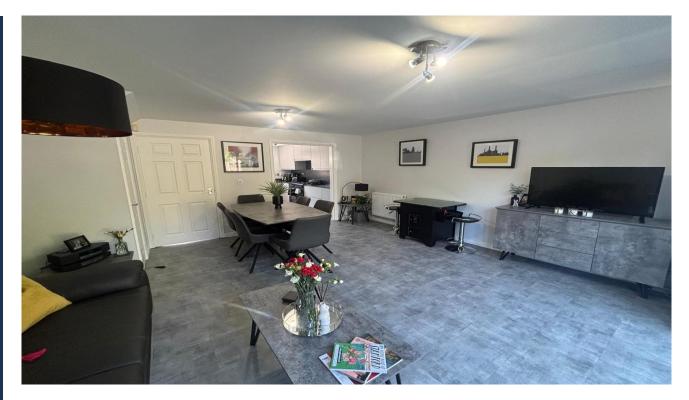

## **Key Features**

- Four Bedrooms
- Town House
- Beautifully Presented
- Two En-suites
- Low Maintenance Rear Garden

Lounge - 15'1" x 12'6" (16'2" max)

Kitchen - 11'6" x 8'5"

Downstairs toilet 6'11" x 2'11"

First floor

Bedroom 1 - (12'8" max) 11'4" x 11'6"

Lounge - 15'2" x 12'10"

Bedroom 2 - 10'7" x 7'4"

Bathroom - (6'11" max) 5'6" x (7'0" max) 4'6"

Second floor

Bedroom 3 - (16'3" max) 12'8" x 10'3"

Ensuite (7'2" max) 4'7" x 7'5"