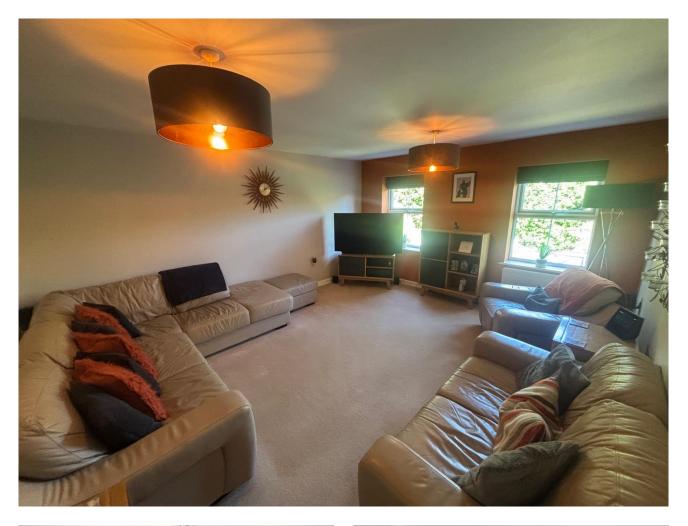

First floor

Bedroom 1 - (12'8" max) 11'4" x 11'6"

Lounge - 15'2" x 12'10"

Bedroom 2 - 10'7" x 7'4"

Bathroom - (6'11" max) 5'6" x (7'0" max) 4'6"

Second floor

Bedroom 3 - (16'3" max) 12'8" x 10'3"

Ensuite (7'2" max) 4'7" x 7'5"