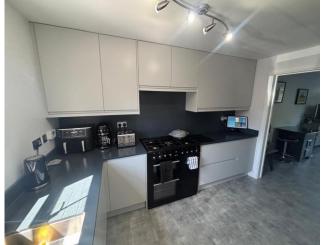

## **Key Features**

- Four Bedrooms
- Town House
- Beautifully Presented
- Two En-suites
- Low Maintenance Rear Garden

Lounge - 15'1" x 12'6" (16'2" max)

Kitchen - 11'6" x 8'5"

Downstairs toilet 6'11" x 2'11"