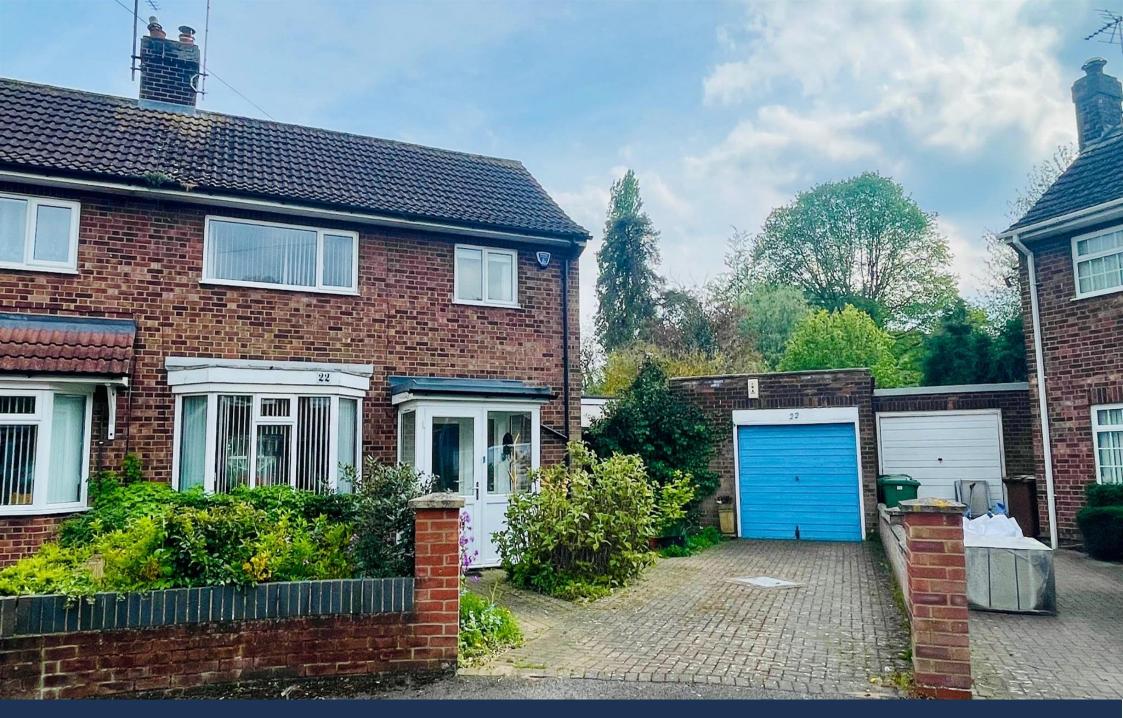

Gildenburgh Avenue, Peterborough **£280,000** Freehold

## **Key Features**

📇 4 🛁 2 🔛 F 🎰 C

- Four Bedrooms
- Extended Semi-Detached House
- Off Road Parking
- Garage
- Popular Location

"It is our understanding that the Property is not registered at the Land Registry which is the case with a significant proportion of land across England and Wales. Your Conveyancer will take the necessary steps and advise you accordingly."

We welcome this extended four bedroom semi detached house, located on the popular Gildenburgh Avenue. The property consists of a spacious lounge, 3 well sized bedrooms on the first floor as well as the fourth bedroom located on the ground floor which has an en-suite. On the ground floor there is also a separate Kitchen and dining room. The family bathroom is located on the first floor.

Outside there is a good-sized rear garden which gives you plenty of outdoor space for relaxing and

enjoying. The property consists of off-road parking and also a garage.

Living Room: - 20'2" (max) x 11'2"