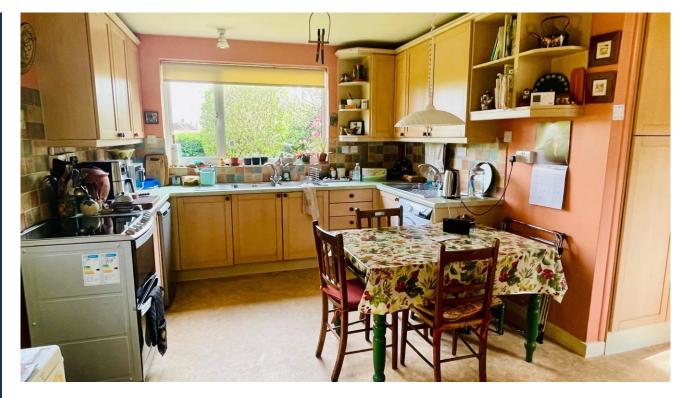

We welcome this extended four bedroom semi detached house, located on the popular Gildenburgh Avenue. The property consists of a spacious lounge, 3 well sized bedrooms on the first floor as well as the fourth bedroom located on the ground floor which has an en-suite. On the ground floor there is also a separate Kitchen and dining room. The family bathroom is located on the first floor.

Dining Room: - 11'3" (max) x 10'2"

Kitchen: - 13'4" (max) x 14'7" (max)

Bedroom Four: - 14'7" x 8'2"

En-Suite

Bedroom One: - 8'2" x 14'1" (max)

Bedroom Two: - 10'2" x 11'1"

Bedroom Three: - 7'0" (max) x 10'4" (max)