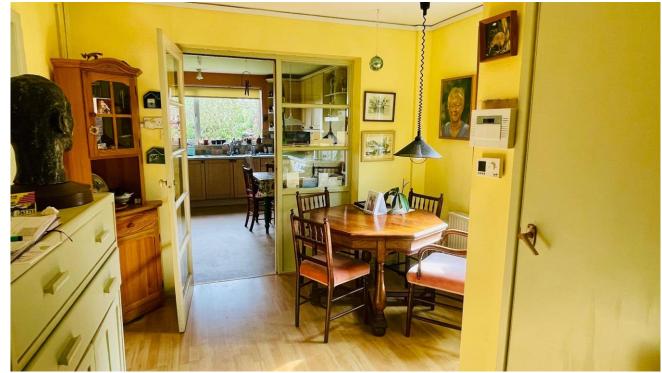

We welcome this extended four bedroom semi detached house, located on the popular Gildenburgh Avenue. The property consists of a spacious lounge, 3 well sized bedrooms on the first floor as well as the fourth bedroom located on the ground floor which has an en-suite. On the ground floor there is also a separate Kitchen and dining room. The family bathroom is located on the first floor.

Dining Room: - 11'3" (max) x 10'2"

Kitchen: - 13'4" (max) x 14'7" (max)

Bedroom Four: - 14'7" x 8'2"

En-Suite

Bedroom One: - 8'2" x 14'1" (max)

Bedroom Two: - 10'2" x 11'1"

Bedroom Three: - 7'0" (max) x 10'4" (max)