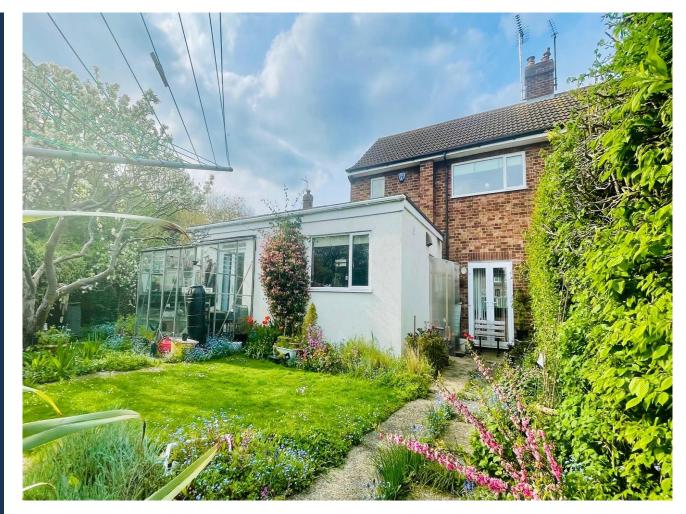

Outside there is a good-sized rear garden which gives you plenty of outdoor space for relaxing and

enjoying. The property consists of off-road parking and also a garage.

Living Room: - 20'2" (max) x 11'2"