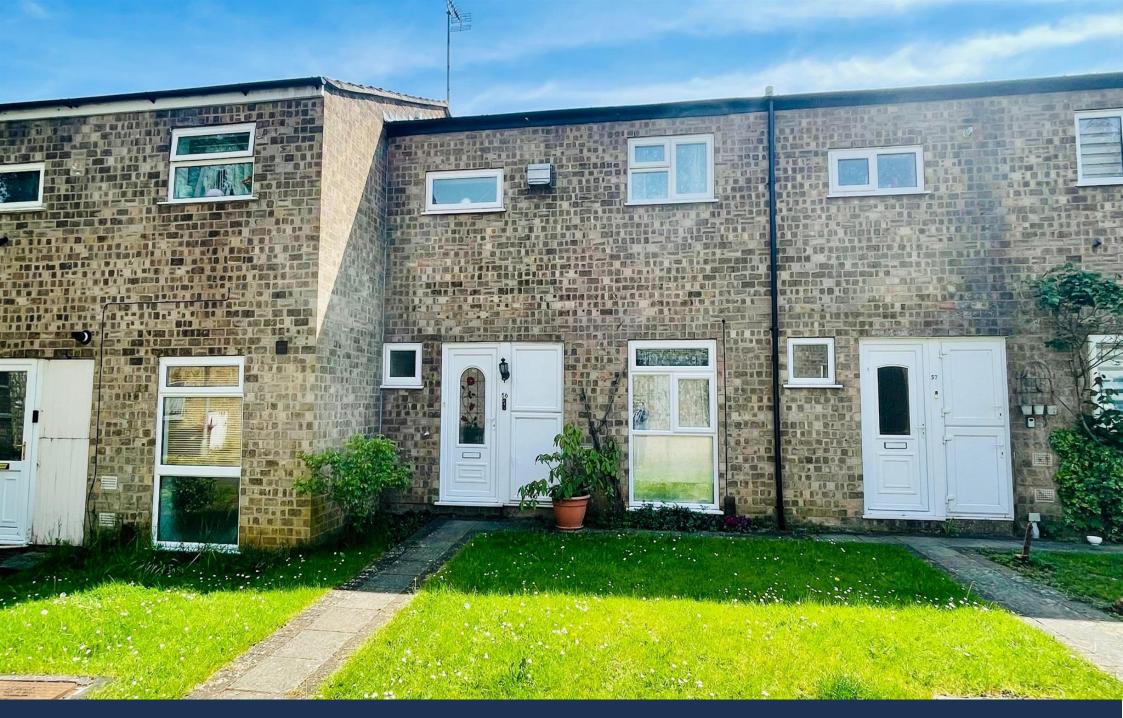

Watergall, Bretton Peterborough **£180,000** Freehold

## **Key Features**

📇 3 🛁 1 🖭 A 兪 A

- Three Bedrooms
- Kitchen Diner
- Downstairs Cloakroom
- Garage
- Rear Garden

Entrance Hall Cloakroom Kitchen Diner 15'8 x 11'3 maximum L shape Lounge 17'8 x 10'3 First Floor Landing Bedroom 12'11 x 8'7 Bedroom 11'8 x 8'8 Bedroom 8'7 x 7'8 Bathroom Enclosed Rear Garden Garage