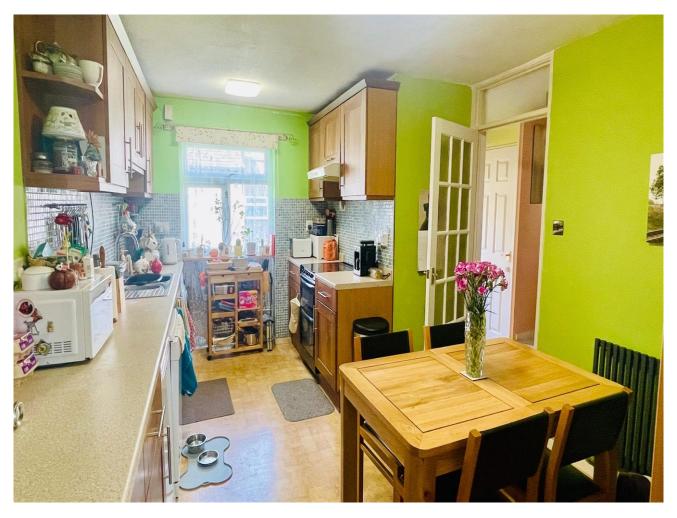

## **Key Features**

📇 3 🛁 1 🖭 A 兪 A

- Three Bedrooms
- Kitchen Diner
- Downstairs Cloakroom
- Garage
- Rear Garden

Entrance Hall Cloakroom Kitchen Diner 15'8 x 11'3 maximum L shape Lounge 17'8 x 10'3 First Floor Landing Bedroom 12'11 x 8'7 Bedroom 11'8 x 8'8 Bedroom 8'7 x 7'8 Bathroom Enclosed Rear Garden Garage