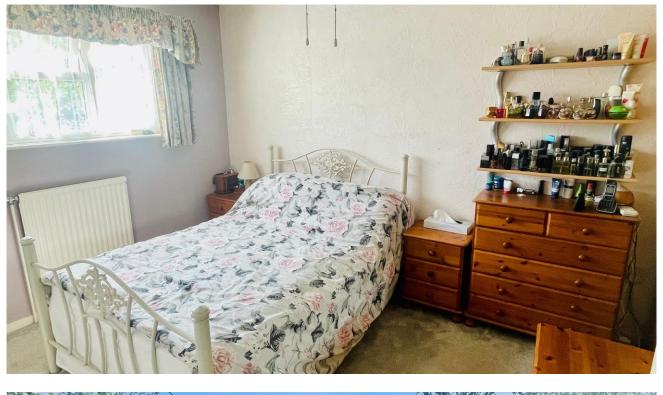

## **Key Features**

📇 3 🛁 1 🖭 A 兪 A

- Three Bedrooms
- Kitchen Diner
- Downstairs Cloakroom
- Garage
- Rear Garden

Entrance Hall Cloakroom Kitchen Diner 15'8 x 11'3 maximum L shape Lounge 17'8 x 10'3 First Floor Landing Bedroom 12'11 x 8'7 Bedroom 11'8 x 8'8 Bedroom 8'7 x 7'8 Bathroom Enclosed Rear Garden Garage