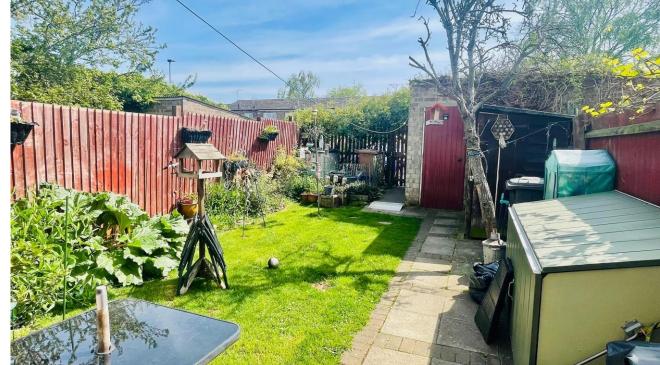

## **Key Features**

📇 3 🛁 1 🖭 A 兪 A

- Three Bedrooms
- Kitchen Diner
- Downstairs Cloakroom
- Garage
- Rear Garden

Entrance Hall Cloakroom Kitchen Diner 15'8 x 11'3 maximum L shape Lounge 17'8 x 10'3 First Floor Landing Bedroom 12'11 x 8'7 Bedroom 11'8 x 8'8 Bedroom 8'7 x 7'8 Bathroom Enclosed Rear Garden Garage